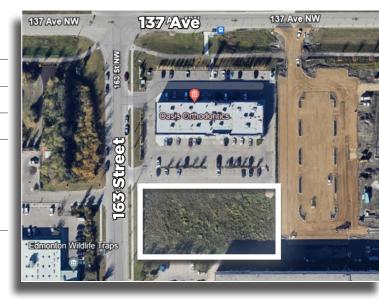

# **FOR LEASE** ± 1 Acre (43,560 Sq. Ft.)

Edmonton Wildlife Traps

163 St.MW

## 13613 - 163 Street NW, Edmonton, AB

163 Street

## **Property Highlights**

TEAL FILE

780.488.088

20

• Located in the thriving Mistamin Industrial Area offering excellent growth potential

Oasis Orthodontics

- Convenient access to 137 Avenue and minutes away from Anthony Henday Highway, and close to public transit
- Surrounded by established businesses: Costco, Oasis Orthodontics Clinic, On-Track Earthworx Ltd. and Edmonton Humane Society Animal Shelter
- Ideal for a variety of commercial uses: Vehicle support services, Office & Health services, Food & Drinks Services, Self-Storage, etc.

#### **Property Information**

| Municipal Address: | 13613 163 Street NW, Edmonton AB |
|--------------------|----------------------------------|
|                    |                                  |

Legal Address: Lot 7, Block 5, Plan 0821204

Size: ±1 Acres (43,560 Sq. Ft.) TBC

**Zoning:** Business Employment (BE)

Possession: Immediate/negotiable