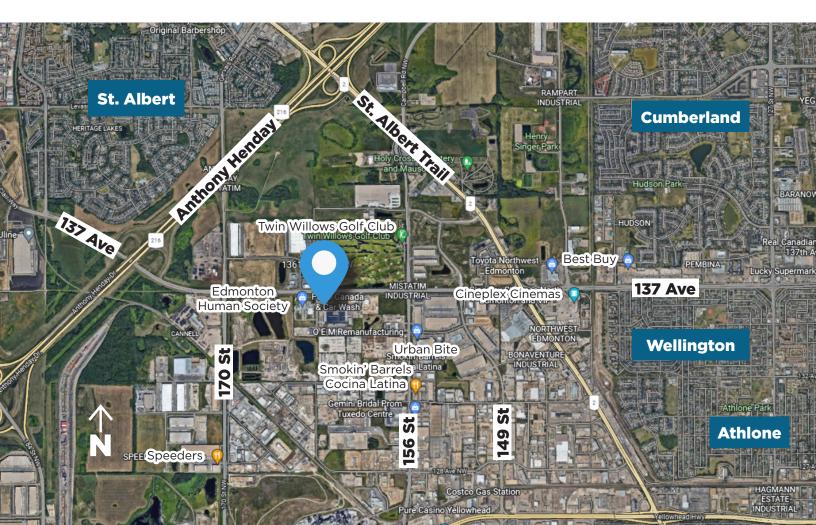

## **Property Highlights**

TEAL FILE

780.488.088

20

• Located in the thriving Mistamin Industrial Area offering excellent growth potential

Oasis Orthodontics

- Convenient access to 137 Avenue and minutes away from Anthony Henday Highway, and close to public transit
- Surrounded by established businesses: Costco, Oasis Orthodontics Clinic, On-Track Earthworx Ltd. and Edmonton Humane Society Animal Shelter
- Ideal for a variety of commercial uses: Vehicle support services, Office & Health services, Food & Drinks Services, Self-Storage, etc.