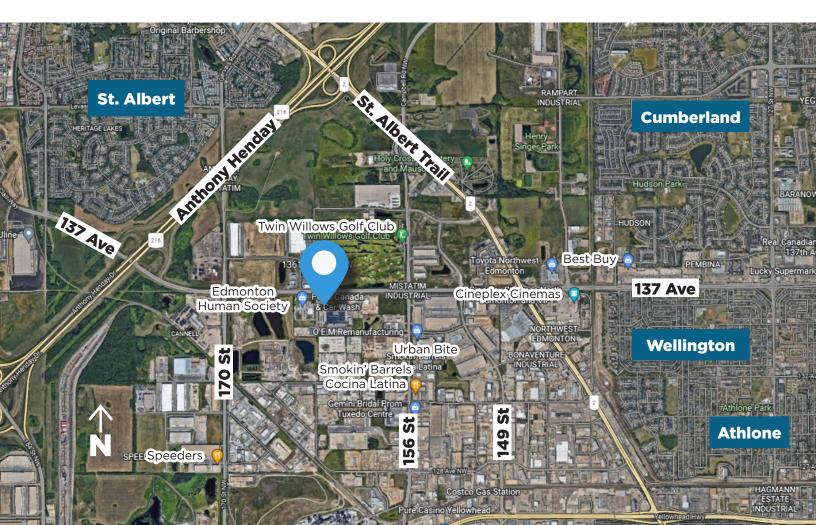

### **Property Highlights**

TEAL FILE

780.488.088

20

• Located in the thriving Mistamin Industrial Area offering excellent growth potential

Oasis Orthodontics

- Convenient access to 137 Avenue and minutes away from Anthony Henday Highway, and close to public transit
- Surrounded by established businesses: Costco, Oasis Orthodontics Clinic, On-Track Earthworx Ltd. and Edmonton Humane Society Animal Shelter
- Ideal for a variety of commercial uses: Vehicle support services, Office & Health services, Food & Drinks Services, Self-Storage, etc.