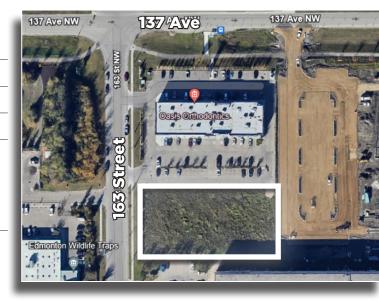

# **FOR LEASE** ± 1 Acre (43,560 Sq. Ft.)

Edmonton Wildlife Traps

163 St.MW

## 13613 - 163 Street NW, Edmonton, AB

163 Street

### **Property Highlights**

TEAL FILE

780.488.088

20

• Located in the thriving Mistamin Industrial Area offering excellent growth potential

Oasis Orthodontics

- Convenient access to 137 Avenue and minutes away from Anthony Henday Highway, and close to public transit
- Surrounded by established businesses: Costco, Oasis Orthodontics Clinic, On-Track Earthworx Ltd. and Edmonton Humane Society Animal Shelter
- Ideal for a variety of commercial uses: Vehicle support services, Office & Health services, Food & Drinks Services, Self-Storage, etc.

#### **Property Information**

| Municipal Address: | 13613 163 Street NW, Edmonton AB |
|--------------------|----------------------------------|
|                    |                                  |

Legal Address: Lot 7, Block 5, Plan 0821204

Size: ±1 Acres (43,560 Sq. Ft.) TBC

**Zoning:** Business Employment (BE)

Possession: Immediate/negotiable