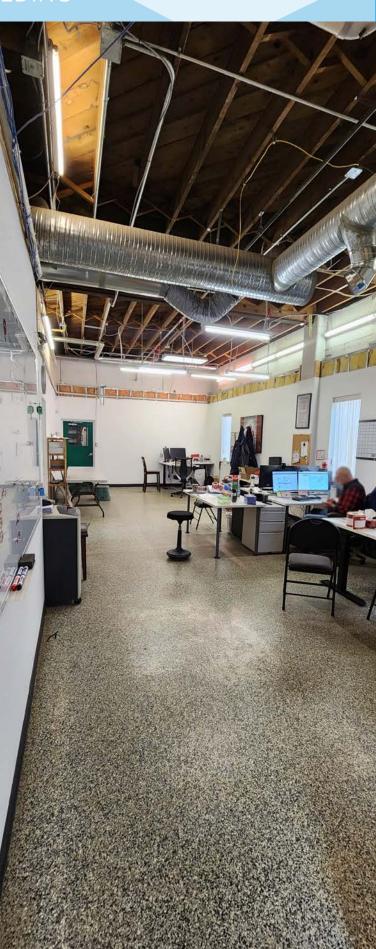

# **Property Highlights**

- Features a two-story freestanding building with fenced, secured paved yard
- Ideal building for contractors, plumbing and electrical contractors
- Additional 2,188 Sq. Ft. detached warehouse
- Second-floor has a large and collaborative workspace, 2 offices, executive suite, boardroom, kitchenette
- Separate roof top units for main and second floor