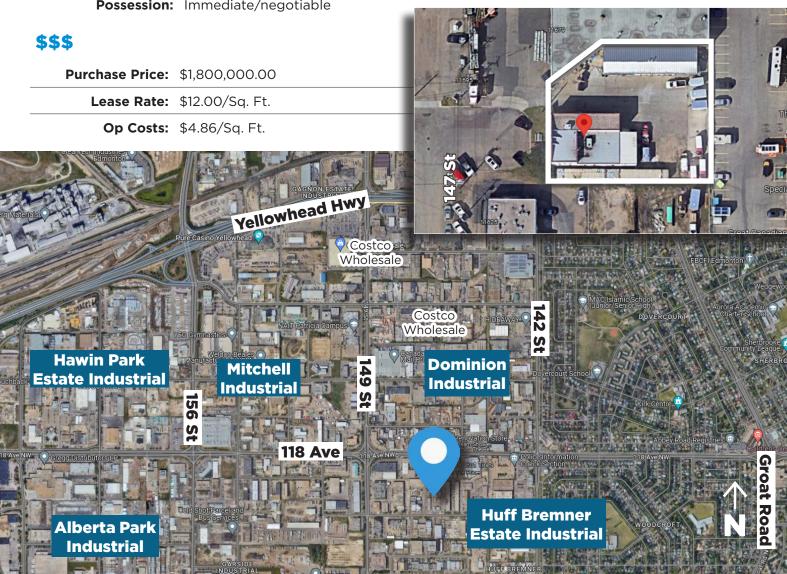

11665 - 147 Street NW, Edmonton, AB

### **Property Information**

Municipal Address: 11665 - 147 Street NW, Edmonton, AB

Legal Address: Plan 2562MC, Block 8, Lot 24

Size: Main Building 5,100 Sq. Ft. (+/-)

**Detached Warehouse** 2,188 Sq. Ft. (+/-)

Lot Size: 0.43 Acres

**Zoning:** IM (Medium Industrial)

Parking: Ample Paved Parking

**Power:** 200A/120/208 Volt 3

**Heating:** Forced Air and Roof Top Units

Ceiling Height: 13'

**Loading:** (1) 12'x12' | (3) 10x10 | (2) 8x8 Grade

Possession: Immediate/negotiable