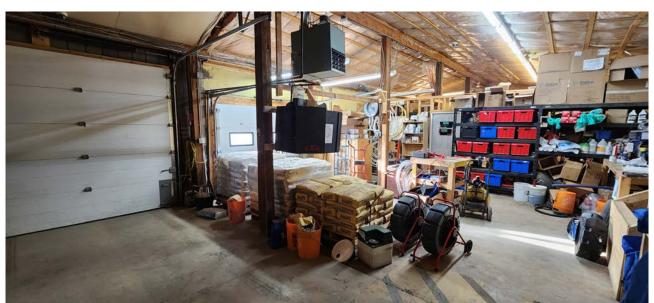

# **Property Highlights**

- Features a two-story freestanding building with fenced, secured paved yard
- Ideal building for contractors, plumbing and electrical contractors
- Additional 2,188 Sq. Ft. detached warehouse
- Second-floor has a large and collaborative workspace, 2 offices, executive suite, boardroom, kitchenette
- Separate roof top units for main and second floor

### **Property Information**

Municipal Address: 11665 - 147 Street NW, Edmonton, AB

Legal Address: Plan 2562MC, Block 8, Lot 24

Size: Main Building 5,100 Sq. Ft. (+/-)

**Detached Warehouse** 2,188 Sq. Ft. (+/-)

Lot Size: 0.43 Acres

**Zoning:** IM (Medium Industrial)

Parking: Ample Paved Parking

**Power:** 200A/120/208 Volt 3

**Heating:** Forced Air and Roof Top Units

Ceiling Height: 13'

**Loading:** (1) 12'x12' | (3) 10x10 | (2) 8x8 Grade