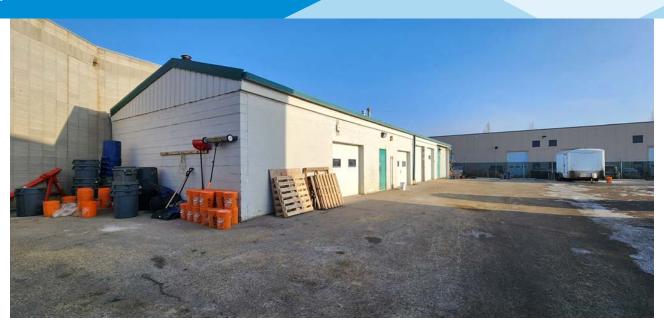

# **Property Highlights**

- Features a two-story freestanding building with fenced, secured paved yard
- Ideal building for contractors, plumbing and electrical contractors
- Additional 2,188 Sq. Ft. detached warehouse
- Second-floor has a large and collaborative workspace, 2 offices, executive suite, boardroom, kitchenette
- Separate roof top units for main and second floor

## **Demographics within 5KM**

±2,188 SQ.FT DETACHED WAREHOUSE

FREE-STANDING BUILDING

### **Property Information**

Municipal Address: 11665 - 147 Street NW, Edmonton, AB

Legal Address: Plan 2562MC, Block 8, Lot 24

Size: Main Building 5,100 Sq. Ft. (+/-)

**Detached Warehouse** 2,188 Sq. Ft. (+/-)