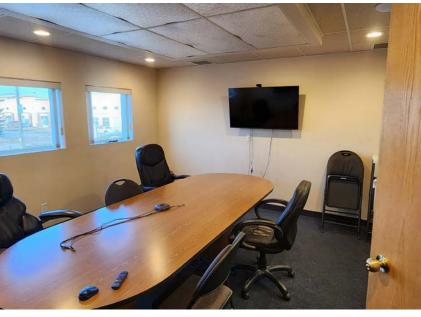

# **Property Highlights**

- Features a two-story freestanding building with fenced, secured paved yard
- Ideal building for contractors, plumbing and electrical contractors
- Additional 2,188 Sq. Ft. detached warehouse
- Second-floor has a large and collaborative workspace, 2 offices, executive suite, boardroom, kitchenette
- Separate roof top units for main and second floor