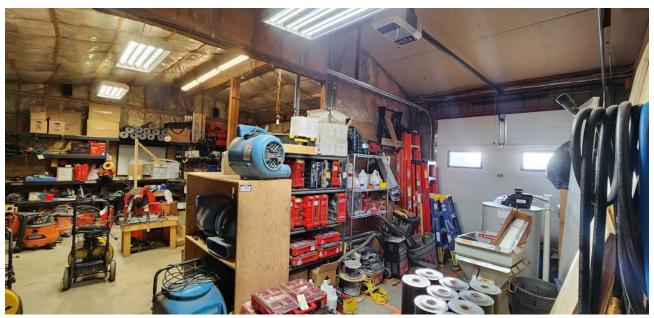

# **Property Highlights**

- Features a two-story freestanding building with fenced, secured paved yard
- Ideal building for contractors, plumbing and electrical contractors
- Additional 2,188 Sq. Ft. detached warehouse
- Second-floor has a large and collaborative workspace, 2 offices, executive suite, boardroom, kitchenette
- Separate roof top units for main and second floor

### **Property Information**

Municipal Address: 11665 - 147 Street NW, Edmonton, AB

Legal Address: Plan 2562MC, Block 8, Lot 24

Size: Main Building 5,100 Sq. Ft. (+/-)

**Detached Warehouse** 2,188 Sq. Ft. (+/-)

Lot Size: 0.43 Acres

**Zoning:** IM (Medium Industrial)

Parking: Ample Paved Parking

**Power:** 200A/120/208 Volt 3

**Heating:** Forced Air and Roof Top Units

Ceiling Height: 13'

**Loading:** (1) 12'x12' | (3) 10x10 | (2) 8x8 Grade