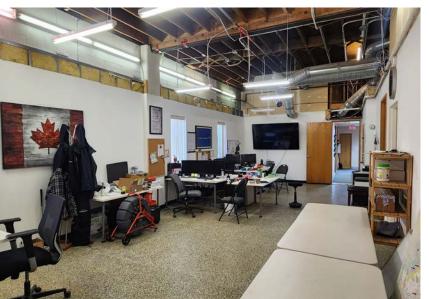

# **Property Highlights**

- Features a two-story freestanding building with fenced, secured paved yard
- Ideal building for contractors, plumbing and electrical contractors
- Additional 2,188 Sq. Ft. detached warehouse
- Second-floor has a large and collaborative workspace, 2 offices, executive suite, boardroom, kitchenette
- Separate roof top units for main and second floor