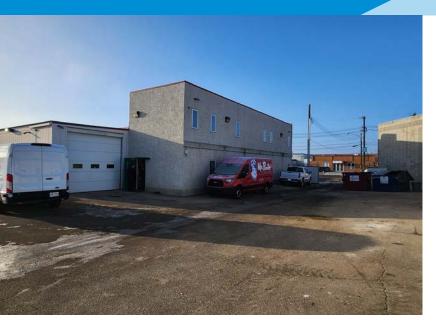

# **Property Highlights**

- Features a two-story freestanding building with fenced, secured paved yard
- Ideal building for contractors, plumbing and electrical contractors
- Additional 2,188 Sq. Ft. detached warehouse
- Second-floor has a large and collaborative workspace, 2 offices, executive suite, boardroom, kitchenette
- Separate roof top units for main and second floor

## **Demographics within 5KM**

±2,188 SQ.FT DETACHED WAREHOUSE

FREE-STANDING BUILDING

### **Property Information**

Municipal Address: 11665 - 147 Street NW, Edmonton, AB

Legal Address: Plan 2562MC, Block 8, Lot 24

Size: Main Building 5,100 Sq. Ft. (+/-)

**Detached Warehouse** 2,188 Sq. Ft. (+/-)