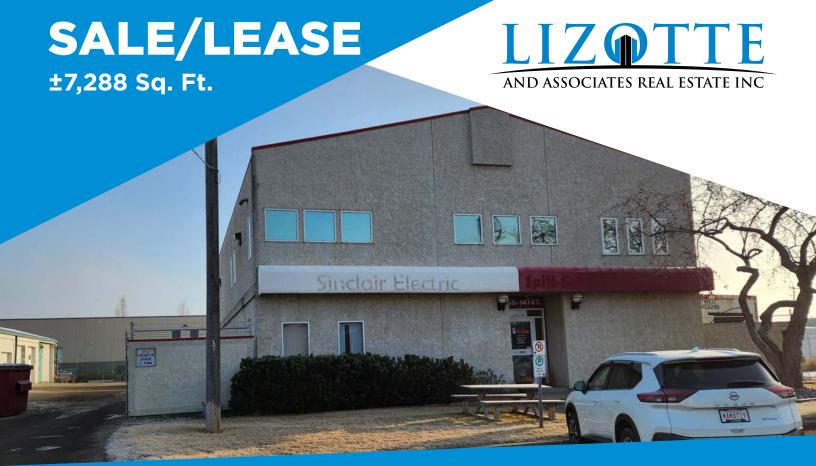

# FREE-STANDING BUILDING

# **Property Highlights**

- Features a two-story freestanding building with fenced, secured paved yard
- Ideal building for contractors, plumbing and electrical contractors
- Additional 2,188 Sq. Ft. detached warehouse
- Second-floor has a large and collaborative workspace, 2 offices, executive suite, boardroom, kitchenette
- Separate roof top units for main and second floor

±5,100 SQ.FT FREE-STANDING BUILDING

±5,100 SQ.FT FREE-STANDING BUILDING

### **Property Information**

Municipal Address: 11665 - 147 Street NW, Edmonton, AB

Legal Address: Plan 2562MC, Block 8, Lot 24

Size: Main Building 5,100 Sq. Ft. (+/-)

**Detached Warehouse** 2,188 Sq. Ft. (+/-)