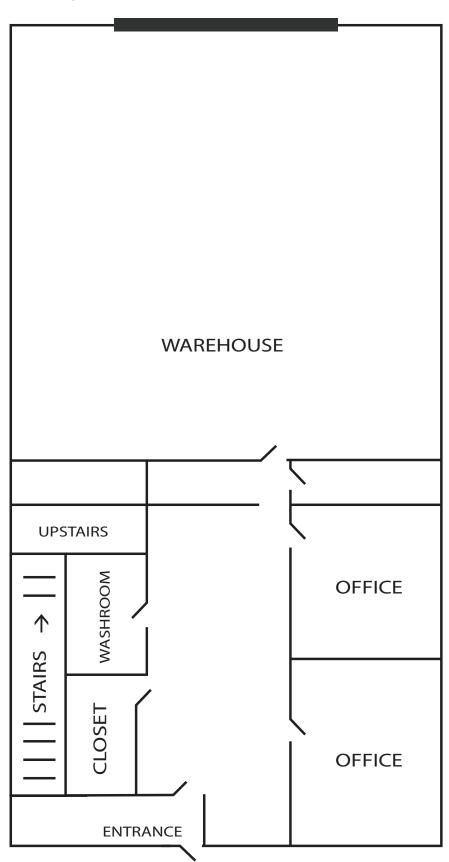

# **FOR SALE**

Main Floor 2,640 Sq. Ft.

# **Property Information**

Municipal Address: #111, 3912 - 77 Avenue, Leduc, AB

Legal Address: Plan 823248 Lot 2

**Size: Main Floor** 2,640 Sq. Ft. (+/-)

**Upstairs Office** 595.27 Sq. Ft. (+/-)

**Zoning:** IM (Medium Industrial)