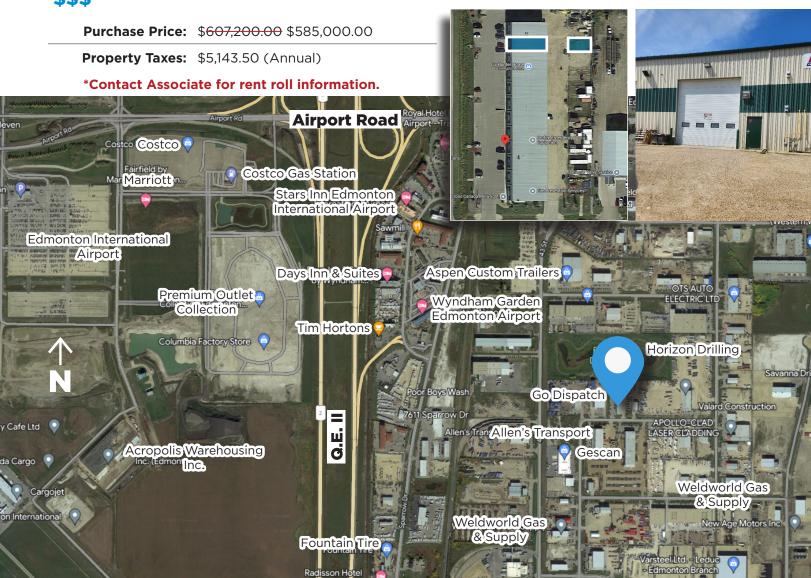

#111, 3912 - 77 Avenue, Leduc, AB

Parking: Front paved surface parking

**Heating:** Radiant heat

Ceiling Height: TBC

Loading: 14'X 16' Grade

Lease Expiry: Dec 31, 2025

Possession: Negotiable