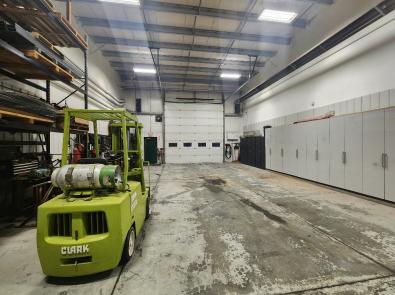

# **FOR SALE**

Main Floor 2,640 Sq. Ft.

# **Property Information**

Municipal Address: #111, 3912 - 77 Avenue, Leduc, AB

Legal Address: Plan 823248 Lot 2

**Size: Main Floor** 2,640 Sq. Ft. (+/-)

**Upstairs Office** 595.27 Sq. Ft. (+/-)

**Zoning:** IM (Medium Industrial)