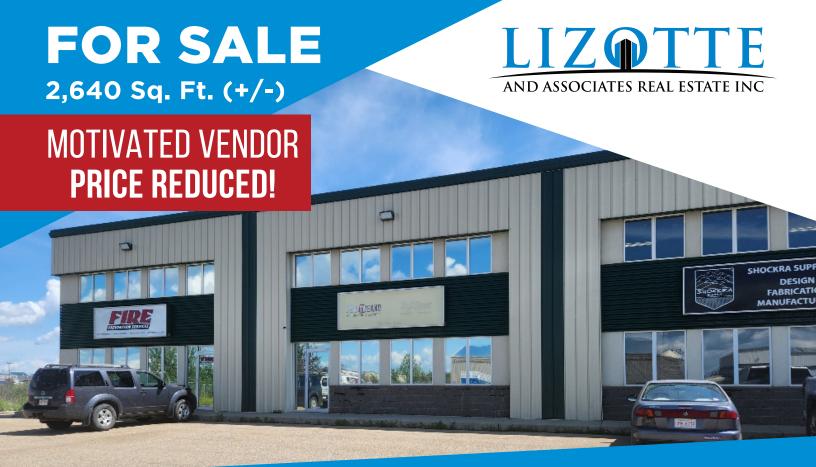

# **FOR SALE**

Main Floor 2,640 Sq. Ft.

# **Property Information**

Municipal Address: #111, 3912 - 77 Avenue, Leduc, AB

Legal Address: Plan 823248 Lot 2

**Size: Main Floor** 2,640 Sq. Ft. (+/-)

**Upstairs Office** 595.27 Sq. Ft. (+/-)

**Zoning:** IM (Medium Industrial)