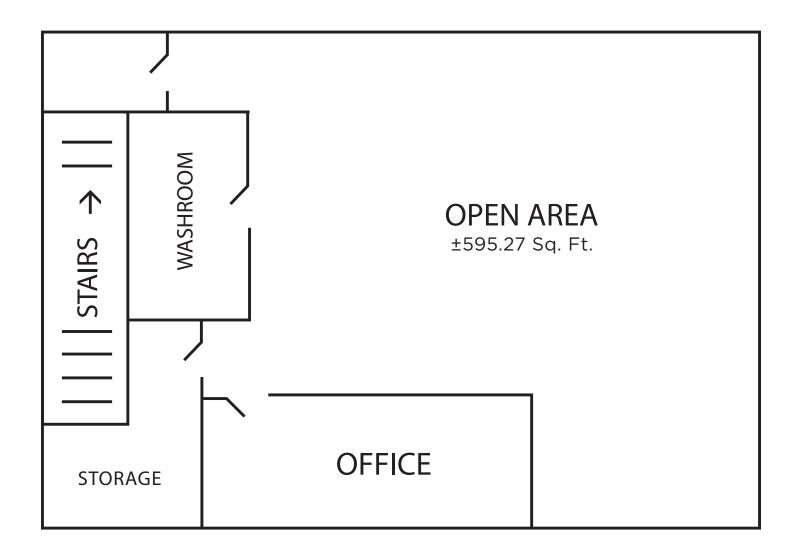

# **FOR SALE**

Upstairs Office 595.27 Sq. Ft.

# **Property Information**

Municipal Address: #111, 3912 - 77 Avenue, Leduc, AB

Legal Address: Plan 823248 Lot 2

**Size: Main Floor** 2,640 Sq. Ft. (+/-)

**Upstairs Office** 595.27 Sq. Ft. (+/-)

**Zoning:** IM (Medium Industrial)