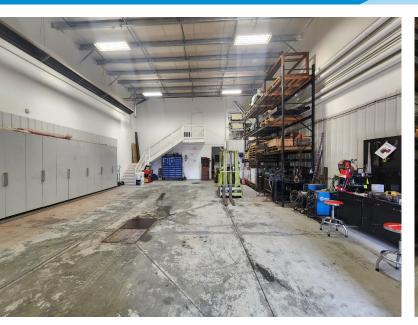

# **FOR SALE**

Main Floor 2,640 Sq. Ft.

# **Property Information**

Municipal Address: #111, 3912 - 77 Avenue, Leduc, AB

Legal Address: Plan 823248 Lot 2

**Size: Main Floor** 2,640 Sq. Ft. (+/-)

**Upstairs Office** 595.27 Sq. Ft. (+/-)

**Zoning:** IM (Medium Industrial)