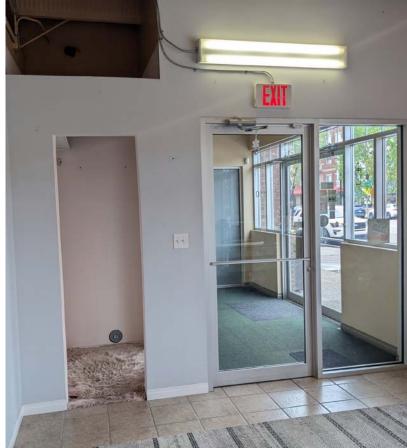

### RARE HIGH EXPOSURE RETAIL UNIT Property Highlights

- Geothermal heat to the building reducing environmental footprint and op costs
- Suitable for most professional, medical, and retail uses
- Located in St Albert's downtown core
- Farmer's market drives up to 25,000 in weekend traffic to the site

### **Property Information**

| Municipal Address: | #110, 39 St. Thomas Street, St. Albert, AB                        |
|--------------------|-------------------------------------------------------------------|
| Building Size:     | 1,000 Sq. Ft. (+/-)                                               |
| Zoning:            | DT - Suitable for most professional,<br>medical, and retail uses. |
| Parking:           | Ample free on-site parking serving the downtown core              |
| Possession:        | Immediate/negotiable                                              |