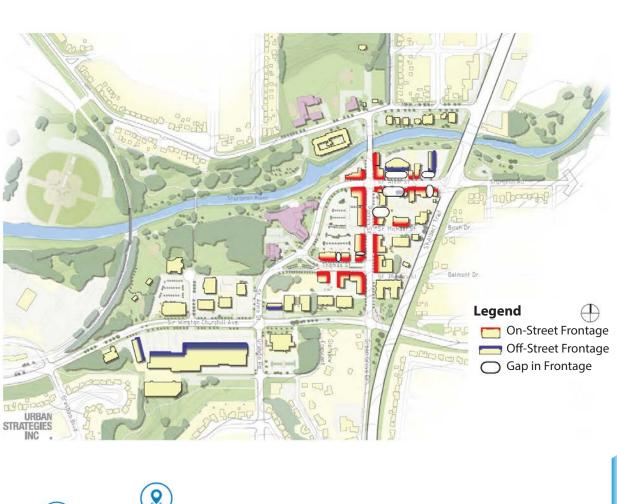

### **About St. Albert's Downtown**

The area was recently updated as part of St. Albert's downtown area redevelopment plan. The plan aimed to make the neighborhood more walkable while retaining parking and driving retail traffic to the area. St. Albert has one of the wealthiest demographics of any city in Canada and has low crime rates relative to other municipalities in the capital region.