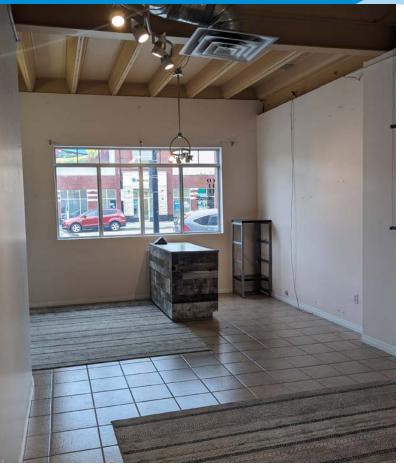

### RARE HIGH EXPOSURE RETAIL UNIT Property Highlights

- Geothermal heat to the building reducing environmental footprint and op costs
- Suitable for most professional, medical, and retail uses
- Located in St Albert's downtown core
- Farmer's market drives up to 25,000 in weekend traffic to the site