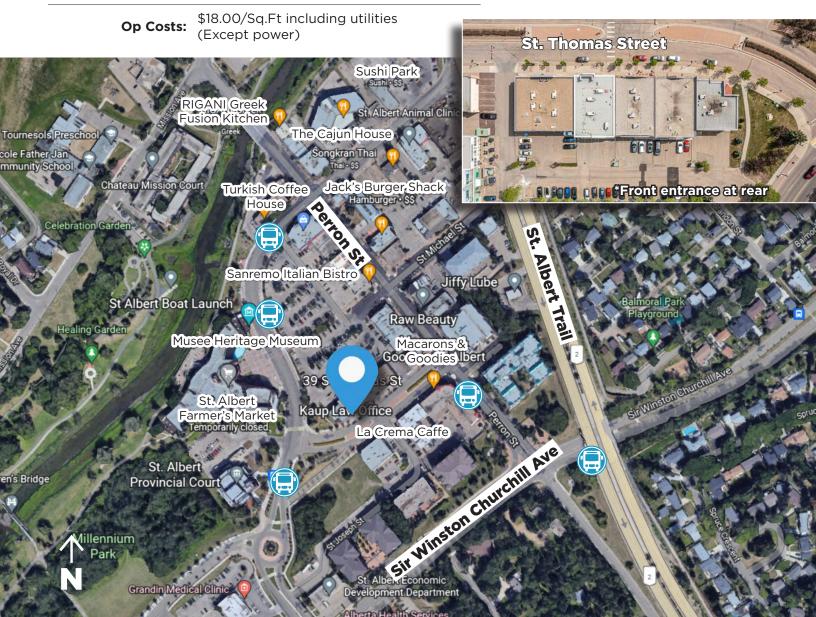

### #110 39 St Thomas Street, St Albert

### **About St. Albert's Downtown**

The area was recently updated as part of St. Albert's downtown area redevelopment plan. The plan aimed to make the neighborhood more walkable while retaining parking and driving retail traffic to the area. St. Albert has one of the wealthiest demographics of any city in Canada and has low crime rates relative to other municipalities in the capital region.

### **Demographics within 5KM**

- **Population** 85,000
- Average Household Income \$142,909
- Median Household Income \$108,629
- Median Age 39

www.lizotterealestate

780.488.0888

\*\* St Albert's Farmers Market attracts crowds of 15,000 – 25,000 each Saturday from June to October

### **Property Information**

| Municipal Address: | #110, 39 St. Thomas Street, St. Albert, AB                        |
|--------------------|-------------------------------------------------------------------|
| Building Size:     | 1,000 Sq. Ft. (+/-)                                               |
| Zoning:            | DT - Suitable for most professional,<br>medical, and retail uses. |
| Parking:           | Ample free on-site parking serving the downtown core              |
| Possession:        | Immediate/negotiable                                              |