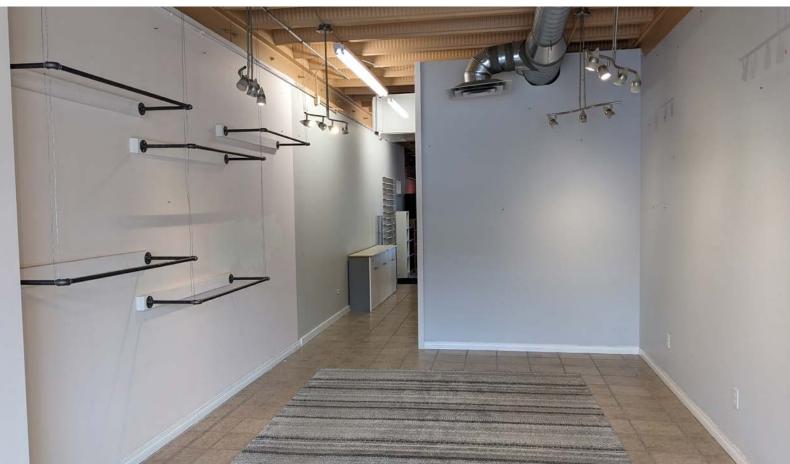

### **Floor Plan**

### **Property Information**

| Municipal Address: | #110, 39 St. Thomas Street, St. Albert, AB                        |
|--------------------|-------------------------------------------------------------------|
| Building Size:     | 1,000 Sq. Ft. (+/-)                                               |
| Zoning:            | DT - Suitable for most professional,<br>medical, and retail uses. |
| Parking:           | Ample free on-site parking serving the downtown core              |
| Possession:        | Immediate/negotiable                                              |