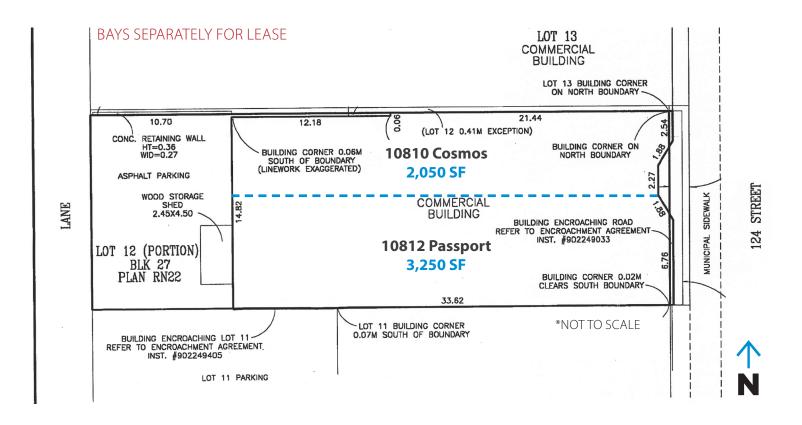

### **Property Information**

Municipal Address: 10810 124 Street, Edmonton, AB

Size: Restaurant: 2,050 Sq. Ft.

Lounge: 3,250Sq. Ft. Building: 5,300 Sq. Ft.

Lot Size: 7,064.63 Sq. Ft.

**Zoning:** Mixed Use Zone (MU)