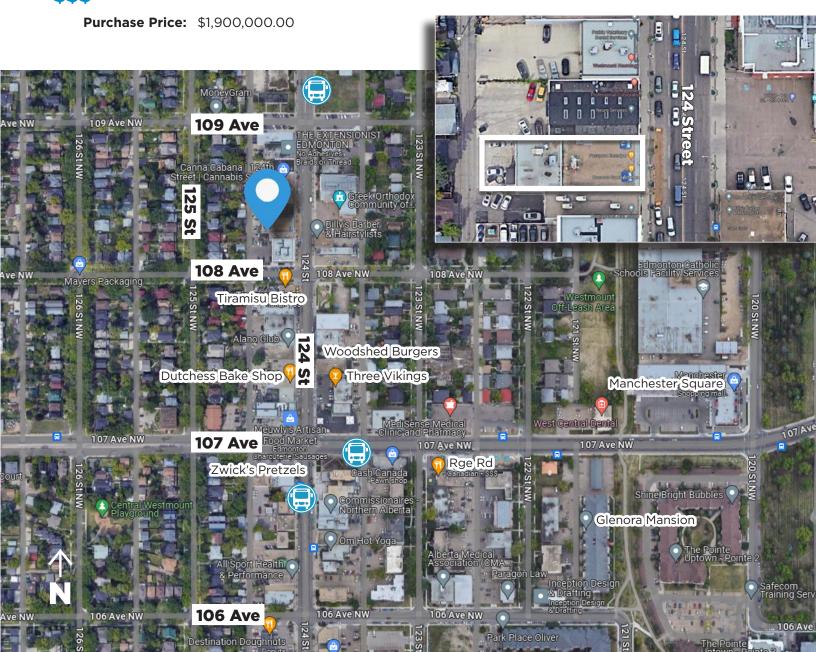

### **\$\$\$**

### **Property Information**

Municipal Address: 10810 124 Street, Edmonton, AB

Size: Restaurant: 2,050 Sq. Ft.

Lounge: 3,250Sq. Ft. Building: 5,300 Sq. Ft.

Lot Size: 7,064.63 Sq. Ft.

**Zoning:** Mixed Use Zone (MU)

Parking: Ample paid parking and street parking

Possession: Immediate/negotiable