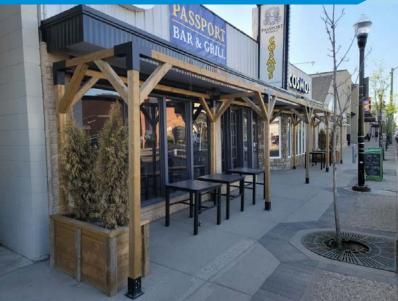

# PROMINENT 124TH STREET BUILDING

### **Property Highlights**

- Established fully fixtured restaurant and lounge
- 124th Street prominent location
- Strong demographics
- Minutes from downtown core, Oliver, Glenora, and Crestwood Common
- Surrounded by major residential developments

### **Property Information**

Municipal Address: 10810 124 Street, Edmonton, AB

Size: Restaurant: 2,050 Sq. Ft.

Lounge: 3,250Sq. Ft. Building: 5,300 Sq. Ft.

Lot Size: 7,064.63 Sq. Ft.

**Zoning:** Mixed Use Zone (MU)