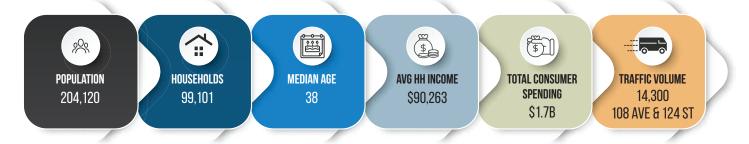

# PROMINENT 124TH STREET BUILDING

### **Property Highlights**

- Established fully fixtured restaurant and lounge
- 124th Street prominent location
- Strong demographics
- Minutes from downtown core, Oliver, Glenora, and Crestwood Common
- Surrounded by major residential developments









FOR SALE
PROMINENT 124 STREET BUILDING













# **FOR SALE**

### PROMINENT 124 STREET BUILDING



### **Demographics within 5KM**













# **FOR SALE**

## PROMINENT 124 STREET BUILDING



### **Property Information**

Municipal Address: 10810 124 Street, Edmonton, AB

Size: Restaurant: 2,050 Sq. Ft.

Lounge: 3,250Sq. Ft. Building: 5,300 Sq. Ft.

Lot Size: 7,064.63 Sq. Ft.

**Zoning:** Mixed Use Zone (MU)

Parking: Ample paid parking and street parking

Possession: Immediate/negotiable

### **\$\$\$**

#### **Contact**

#### **Chuck Clubine**

Senior Associate Cell: 780.264.7773 Direct: 780.784.6553

chuck@lizotterealestate.com

#### Tom Dean

Associate

Cell: 780.920.8019 Direct: 780.784.6550 tom@lizotterealestate.com

#### Vada Giguere

Unlicensed Assistant Direct: 780.784.6556 vada@lizotterealestate.com