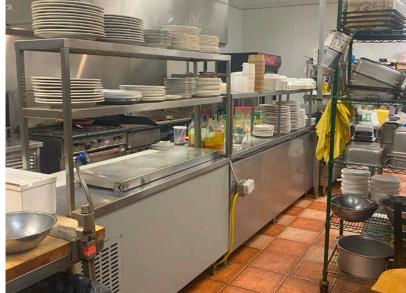

### **Property Highlights**

- Established fully fixtured restaurant and lounge
- 124th Street prominent location
- Strong demographics
- Minutes from downtown core, Oliver, Glenora, and Crestwood Common
- Surrounded by major residential developments

### **Property Information**

Municipal Address: 10810 124 Street, Edmonton, AB

Size: Restaurant: 2,050 Sq. Ft.

Lounge: 3,250Sq. Ft. Building: 5,300 Sq. Ft.

Lot Size: 7,064.63 Sq. Ft.

**Zoning:** Mixed Use Zone (MU)