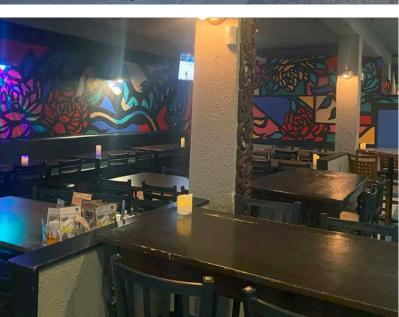

### **Property Information**

Municipal Address: 10810 124 Street, Edmonton, AB

Size: Restaurant: 2,050 Sq. Ft.

Lounge: 3,250Sq. Ft. Building: 5,300 Sq. Ft.

Lot Size: 7,064.63 Sq. Ft.

**Zoning:** Mixed Use Zone (MU)