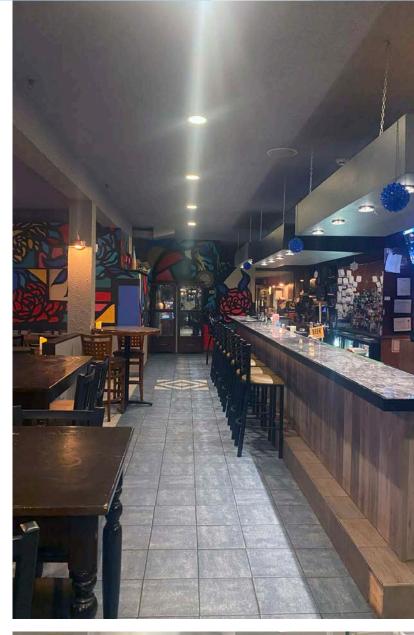

### **Property Information**

Municipal Address: 10810 124 Street, Edmonton, AB

Size: Restaurant: 2,050 Sq. Ft.

Lounge: 3,250Sq. Ft. Building: 5,300 Sq. Ft.

Lot Size: 7,064.63 Sq. Ft.

**Zoning:** Mixed Use Zone (MU)