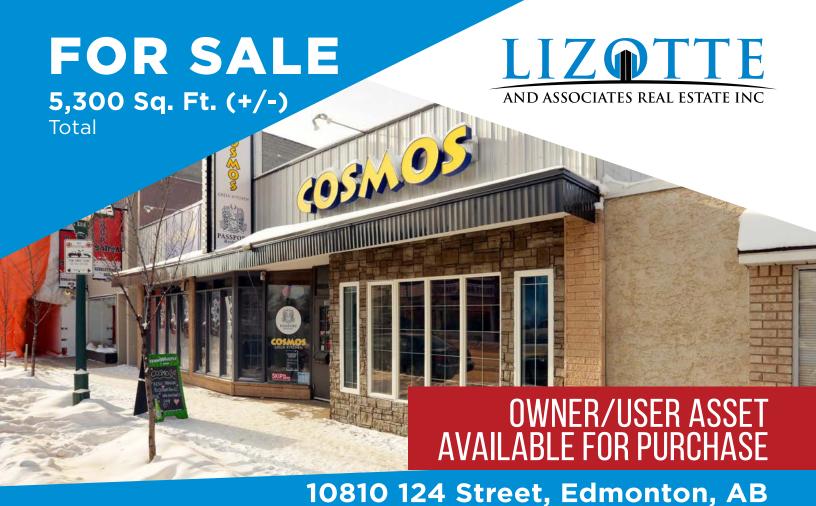

# PROMINENT 124TH STREET BUILDING

### **Property Information**

Municipal Address: 10810 124 Street, Edmonton, AB

Size: Restaurant: 2,050 Sq. Ft.

Lounge: 3,250Sq. Ft. Building: 5,300 Sq. Ft.

Lot Size: 7,064.63 Sq. Ft.

**Zoning:** Mixed Use Zone (MU)

Parking: Ample paid parking and street parking

Possession: Immediate/negotiable