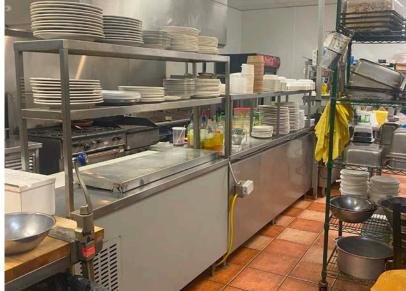

### **Property Highlights**

- Restaurant fixtures and equipment \$125,000.00 Each (list available)
- 124th Street prominent location, with high traffic exposure
- Strong demographics

780.488.088

- Minutes from downtown core, Oliver, Glenora, and Crestwood Common
- Surrounded by major residential developments
- Join the Asian Cuisine restaurant coming soon!

### **Property Information**

| Municipal Address: | 10810 124 Street, Edmonton, AB        |
|--------------------|---------------------------------------|
| Size:              | Restaurant: 2,000 Sq. Ft. LEASED      |
|                    | Lounge: 3,200 Sq. Ft.                 |
|                    | Building: 5,200 Sq. Ft.               |
| Zoning:            | Mixed Use Zone (MU)                   |
| Parking:           | Ample paid parking and street parking |
| Possession:        | Immediate/negotiable                  |