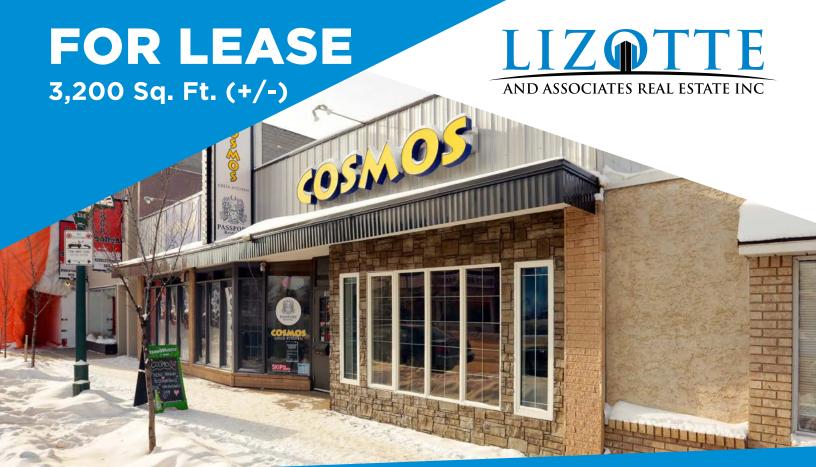

### 10810/12 124 Street, Edmonton, AB

## **FULLY FIXTURED RESTAURANT AND/OR LOUNGE**

### **Property Highlights**

- Restaurant fixtures and equipment \$125,000.00 Each (list available)
- 124th Street prominent location, with high traffic exposure
- Strong demographics

780.488.088

- Minutes from downtown core, Oliver, Glenora, and Crestwood Common
- Surrounded by major residential developments
- Join the Asian Cuisine restaurant coming soon!

# FOR LEASE RESTAURANT AND/OR LOUNGE