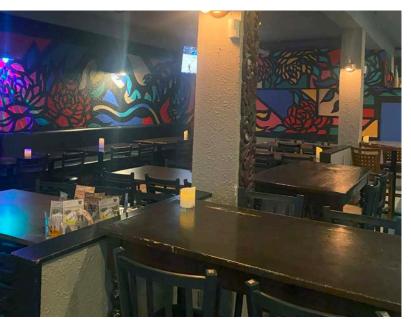

### **Property Highlights**

- Restaurant fixtures and equipment \$125,000.00 Each (list available)
- 124th Street prominent location, with high traffic exposure
- Strong demographics

780.488.088

- Minutes from downtown core, Oliver, Glenora, and Crestwood Common
- Surrounded by major residential developments
- Join the Asian Cuisine restaurant coming soon!

### **Property Information**

| Municipal Address: | 10810 124 Street, Edmonton, AB        |
|--------------------|---------------------------------------|
| Size:              | Restaurant: 2,000 Sq. Ft. LEASED      |
|                    | Lounge: 3,200 Sq. Ft.                 |
|                    | Building: 5,200 Sq. Ft.               |
| Zoning:            | Mixed Use Zone (MU)                   |
| Parking:           | Ample paid parking and street parking |
| Possession:        | Immediate/negotiable                  |