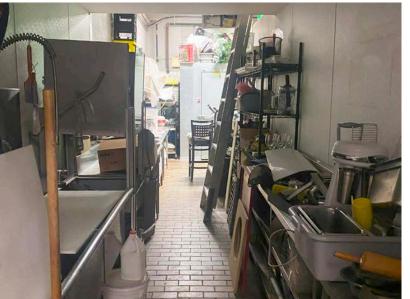

### **Property Highlights**

- Restaurant fixtures and equipment \$125,000.00 Each (list available)
- 124th Street prominent location, with high traffic exposure
- Strong demographics

780.488.088

- Minutes from downtown core, Oliver, Glenora, and Crestwood Common
- Surrounded by major residential developments
- Join the Asian Cuisine restaurant coming soon!

### **Property Information**

| Municipal Address: | 10810 124 Street, Edmonton, AB        |
|--------------------|---------------------------------------|
| Size:              | Restaurant: 2,000 Sq. Ft. LEASED      |
|                    | Lounge: 3,200 Sq. Ft.                 |
|                    | Building: 5,200 Sq. Ft.               |
| Zoning:            | Mixed Use Zone (MU)                   |
| Parking:           | Ample paid parking and street parking |
| Possession:        | Immediate/negotiable                  |