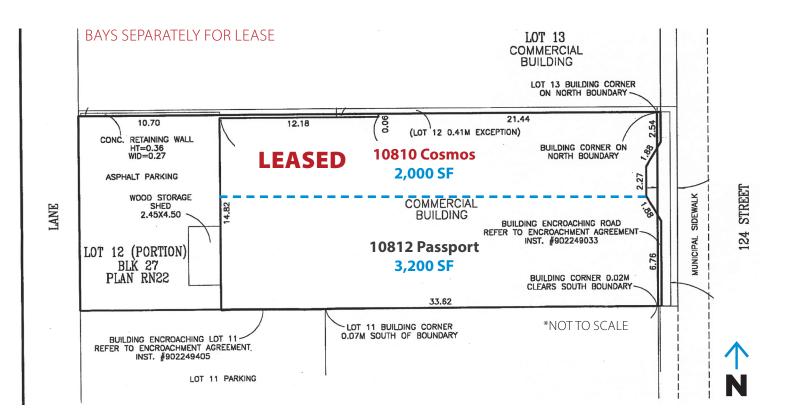

### **Property Information**

| Municipal Address: | 10810 124 Street, Edmonton, AB        |
|--------------------|---------------------------------------|
| Size:              | Restaurant: 2,000 Sq. Ft. LEASED      |
|                    | Lounge: 3,200 Sq. Ft.                 |
|                    | Building: 5,200 Sq. Ft.               |
| Zoning:            | Mixed Use Zone (MU)                   |
| Parking:           | Ample paid parking and street parking |
| Possession:        | Immediate/negotiable                  |