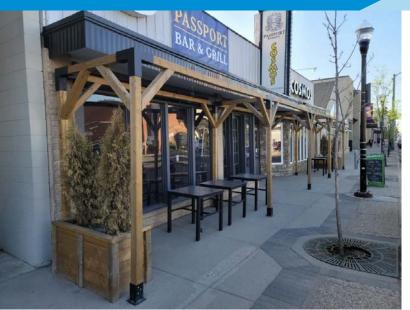

### **Property Highlights**

- Restaurant fixtures and equipment \$125,000.00 Each (list available)
- 124th Street prominent location, with high traffic exposure
- Strong demographics

780.488.088

- Minutes from downtown core, Oliver, Glenora, and Crestwood Common
- Surrounded by major residential developments
- Join the Asian Cuisine restaurant coming soon!

### **Property Information**

| Municipal Address: | 10810 124 Street, Edmonton, AB        |
|--------------------|---------------------------------------|
| Size:              | Restaurant: 2,000 Sq. Ft. LEASED      |
|                    | Lounge: 3,200 Sq. Ft.                 |
|                    | Building: 5,200 Sq. Ft.               |
| Zoning:            | Mixed Use Zone (MU)                   |
| Parking:           | Ample paid parking and street parking |
| Possession:        | Immediate/negotiable                  |