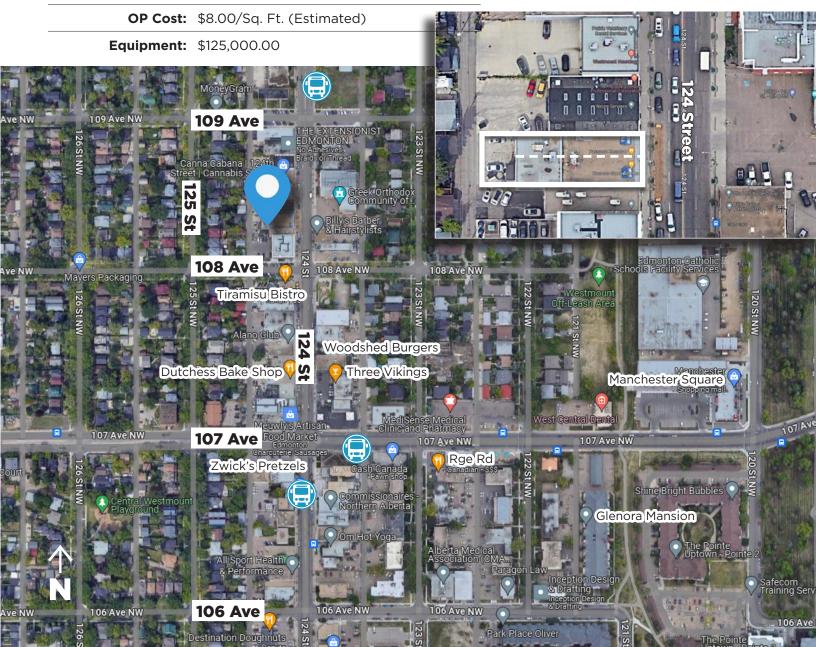

### **Property Highlights**

- Restaurant fixtures and equipment \$125,000.00 Each (list available)
- 124th Street prominent location, with high traffic exposure
- Strong demographics

780.488.088

- Minutes from downtown core, Oliver, Glenora, and Crestwood Common
- Surrounded by major residential developments
- Join the Asian Cuisine restaurant coming soon!