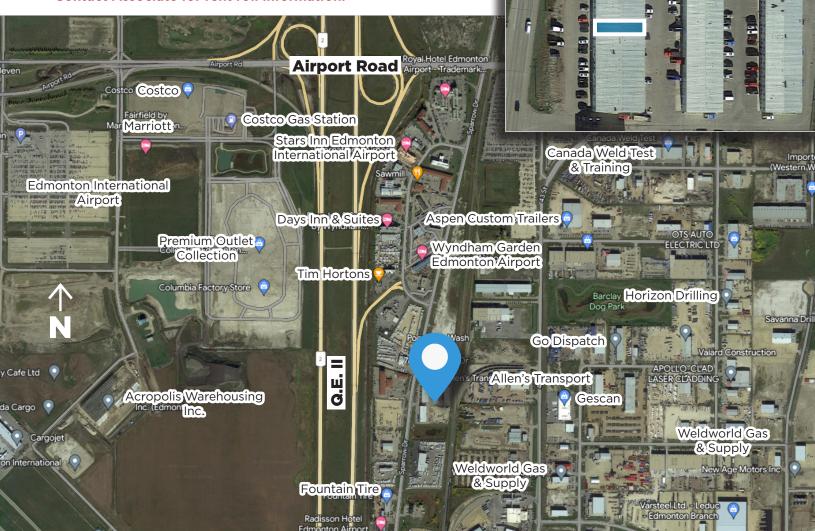

## #106, 7611 Sparrow Drive, Leduc, AB

SUREHIRE

EGGINEA, HIRE I WHEN SIDE

### **Property Highlights**

Radiant heat

IEI DO

ssolutions

CIAS

- Abundant office build-out
- Large mezzanine
- Professionally managed property
- Minutes to Highway 2

No warranty or representation, expressed or implied, is made as to the accuracy of the information contained herein, and same is submitted subject to errors, omissions, change of price, rental or other conditions, withdrawal without notice, and to any specific listing condition, imposed by our principals.