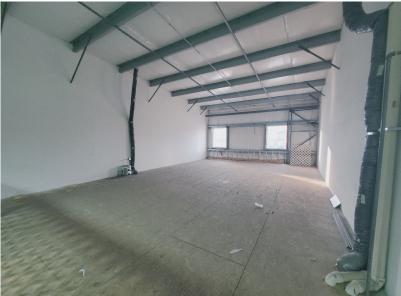

### **Property Highlights**

Radiant heat

IEI DO

ssolutions

CIAS

- Abundant office build-out
- Large mezzanine
- Professionally managed property
- Minutes to Highway 2

No warranty or representation, expressed or implied, is made as to the accuracy of the information contained herein, and same is submitted subject to errors, omissions, change of price, rental or other conditions, withdrawal without notice, and to any specific listing condition, imposed by our principals.

#### **Property Information**

| Municipal Address: | #106, 7611 Sparrow Drive, Leduc, AB |
|--------------------|-------------------------------------|
| Building Size:     | 2,000 Sq. Ft. (+/-)                 |
| Zoning:            | IL (Light Industrial)               |
| Parking:           | Paved surface parking               |
| Power:             | 200 Amp 3 Phase TBC                 |
| Ceiling Height:    | 24'                                 |
| Loading:           | 12'X 14' Grade                      |
| Lease Expiry:      | Jan 31, 2025                        |
|                    |                                     |