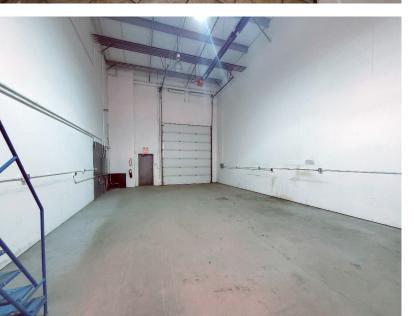

#### **Property Information**

| Municipal Address: | #106, 7611 Sparrow Drive, Leduc, AB |
|--------------------|-------------------------------------|
| Building Size:     | 2,000 Sq. Ft. (+/-)                 |
| Zoning:            | IL (Light Industrial)               |
| Parking:           | Paved surface parking               |
| Power:             | 200 Amp 3 Phase TBC                 |
| Ceiling Height:    | 24'                                 |
| Loading:           | 12'X 14' Grade                      |
| Lease Expiry:      | Jan 31, 2025                        |
|                    |                                     |