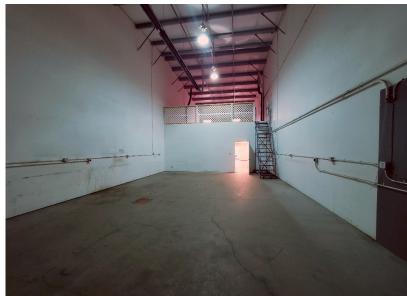

### **Property Highlights**

Radiant heat

IEI DO

ssolutions

CIAS

- Abundant office build-out
- Large mezzanine
- Professionally managed property
- Minutes to Highway 2

No warranty or representation, expressed or implied, is made as to the accuracy of the information contained herein, and same is submitted subject to errors, omissions, change of price, rental or other conditions, withdrawal without notice, and to any specific listing condition, imposed by our principals.

#### **Property Information**

| Municipal Address: | #106, 7611 Sparrow Drive, Leduc, AB |
|--------------------|-------------------------------------|
| Building Size:     | 2,000 Sq. Ft. (+/-)                 |
| Zoning:            | IL (Light Industrial)               |
| Parking:           | Paved surface parking               |
| Power:             | 200 Amp 3 Phase TBC                 |
| Ceiling Height:    | 24'                                 |
| Loading:           | 12'X 14' Grade                      |
| Lease Expiry:      | Jan 31, 2025                        |
|                    |                                     |