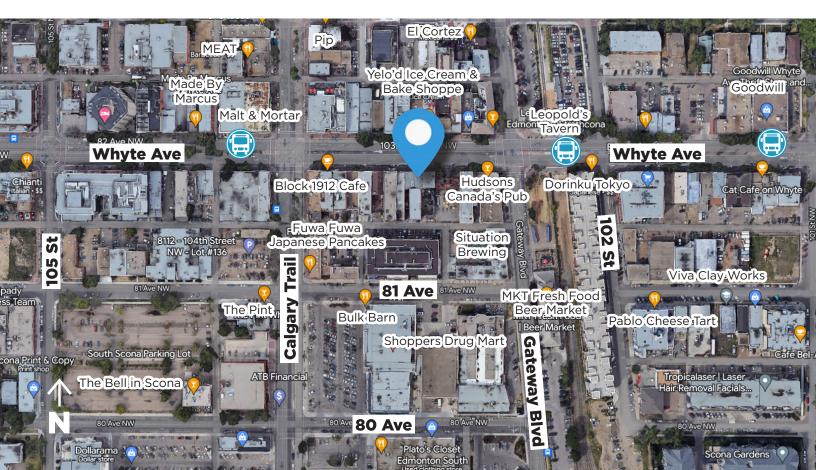

10331 - 82 Avenue, Edmonton, AB

#### **Property Information**

Municipal Address: 10331 - 82 Avenue, Edmonton, AB

**Size:** 2,000 Sq. Ft. (+/-)

Zoning: (DC1(20476)) Direct Development

Control Provision

Parking: Paid street parking

Possession: Immediate/negotiable