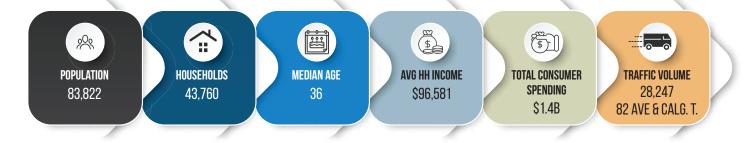

ey scenario: all equipment, fixtures and furniture included
- Favorable Lease in place
- Neighboring with Commercial Hotel and Princess Theatre









# FOR SALE

Restaurant on Whyte Avenue













## **FOR SALE**

## Restaurant on Whyte Avenue



#### **Property Information**

Municipal Address: 10331 - 82 Avenue, Edmonton, AB

**Size:** 2,000 Sq. Ft. (+/-)

Zoning: (DC1(20476)) Direct Development

Control Provision

Parking: Paid street parking

Possession: Immediate/negotiable

**\$\$\$** 

Purchase Price: \$99.000

#### **Demographics within 3KM**



#### **Contact**

#### David J. Olson

Senior Associate Cell: 780.908.1650 Direct: 780.784.5356 david@lizotterealestate.com

#### **Justin Sorensen**

Associate Cell: 780.257.6860 Direct: 780.784.9581

justin@lizotterealestate.com