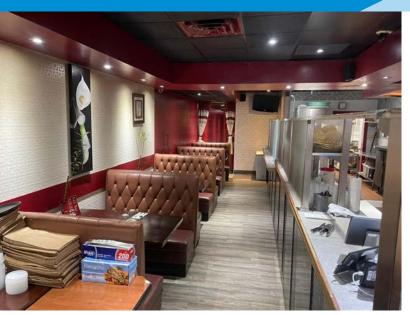

## **Property Highlights**

- · Well-established restaurant in the heart of Whyte Avenue
- Turn-Key scenario: all equipment, fixtures and furniture included
- Favorable Lease in place
- Neighboring with Commercial Hotel and Princess Theatre

#### **Property Information**

Municipal Address: 10331 - 82 Avenue, Edmonton, AB

**Size:** 2,000 Sq. Ft. (+/-)

Zoning: (DC1(20476)) Direct Development

Control Provision

Parking: Paid street parking

Possession: Immediate/negotiable