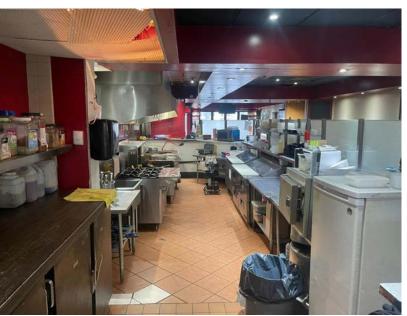

## **Property Highlights**

- · Well-established restaurant in the heart of Whyte Avenue
- Turn-Key scenario: all equipment, fixtures and furniture included
- Favorable Lease in place
- Neighboring with Commercial Hotel and Princess Theatre

#### **Property Information**

Municipal Address: 10331 - 82 Avenue, Edmonton, AB

**Size:** 2,000 Sq. Ft. (+/-)

Zoning: (DC1(20476)) Direct Development

Control Provision

Parking: Paid street parking

Possession: Immediate/negotiable