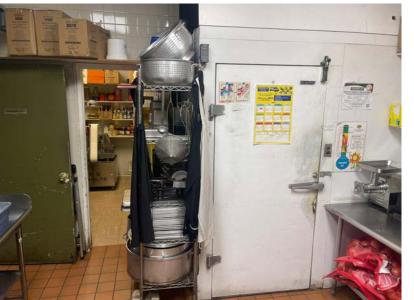

## **Property Highlights**

- · Well-established restaurant in the heart of Whyte Avenue
- Turn-Key scenario: all equipment, fixtures and furniture included
- Favorable Lease in place
- Neighboring with Commercial Hotel and Princess Theatre

#### **Property Information**

Municipal Address: 10331 - 82 Avenue, Edmonton, AB

**Size:** 2,000 Sq. Ft. (+/-)

Zoning: (DC1(20476)) Direct Development

Control Provision

Parking: Paid street parking

Possession: Immediate/negotiable