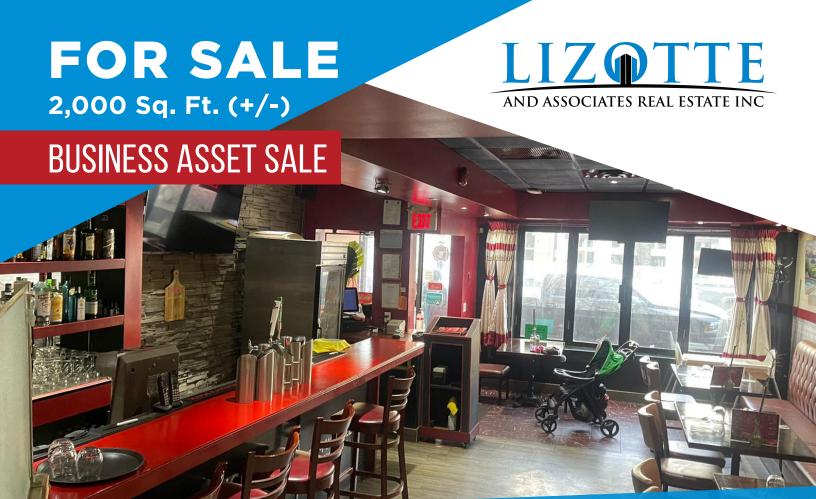

### RESTAURANT ON WHYTE AVENUE

## **Property Highlights**

- · Well-established restaurant in the heart of Whyte Avenue
- Turn-Key scenario: all equipment, fixtures and furniture included
- Favorable Lease in place
- Neighboring with Commercial Hotel and Princess Theatre

#### **Property Information**

Municipal Address: 10331 - 82 Avenue, Edmonton, AB

**Size:** 2,000 Sq. Ft. (+/-)

Zoning: (DC1(20476)) Direct Development

Control Provision

Parking: Paid street parking

Possession: Immediate/negotiable

**\$\$\$** 

Purchase Price: \$99.000