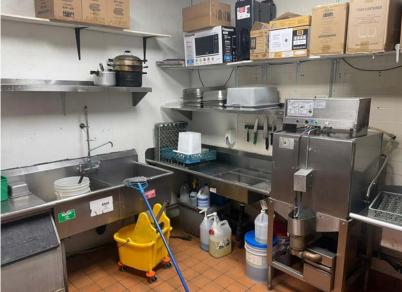

## **Property Highlights**

- · Well-established restaurant in the heart of Whyte Avenue
- Turn-Key scenario: all equipment, fixtures and furniture included
- Favorable Lease in place
- Neighboring with Commercial Hotel and Princess Theatre

#### **Property Information**

Municipal Address: 10331 - 82 Avenue, Edmonton, AB

**Size:** 2,000 Sq. Ft. (+/-)

Zoning: (DC1(20476)) Direct Development

Control Provision

Parking: Paid street parking

Possession: Immediate/negotiable