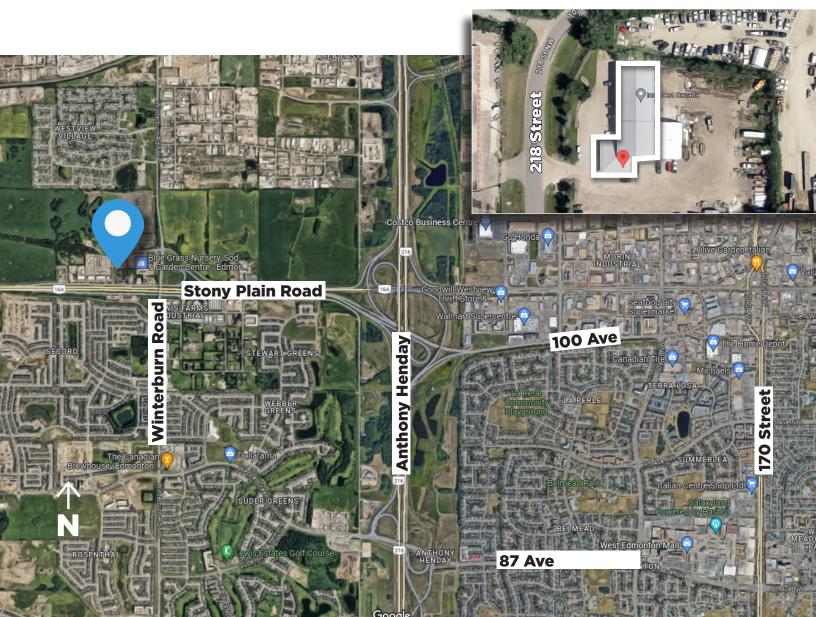

### 10215 - 218 Street, Edmonton, AB

## **FOR LEASE** Winterburn Office Space

| Municipal Address: | 10215-218 Street, Edmonton, AB |
|--------------------|--------------------------------|
| Size:              | 1,500 Sq. Ft. (+/-)            |
| Zoning:            | IB (Industrial Business Zone)  |
| Parking:           | 4 assigned parking stalls      |
| Signage:           | Facade, door                   |
| Possession:        | Immediate/negotiable           |