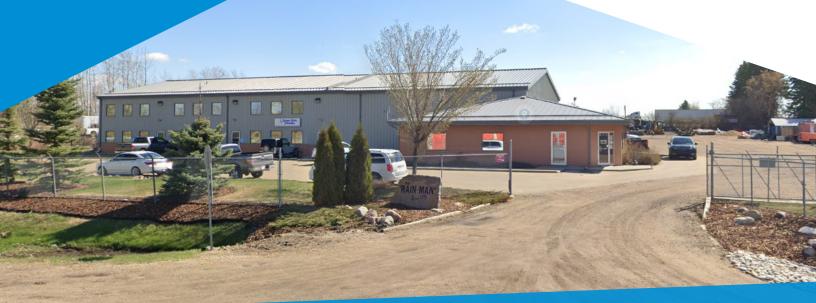

### 10215 - 218 Street, Edmonton, AB

## **FOR LEASE** Winterburn Office Space

## **FOR LEASE** Winterburn Office Space

| Municipal Address: | 10215-218 Street, Edmonton, AB |
|--------------------|--------------------------------|
| Size:              | 1,500 Sq. Ft. (+/-)            |
| Zoning:            | IB (Industrial Business Zone)  |
| Parking:           | 4 assigned parking stalls      |
| Signage:           | Facade, door                   |
| Possession:        | Immediate/negotiable           |