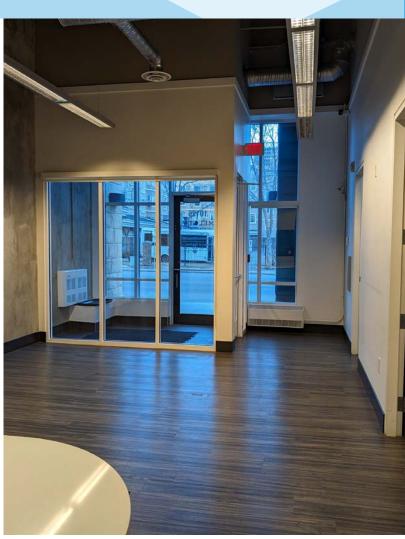

## **Property Highlights**

- Well-appointed main floor medical space
- Improvements are in good condition
- Exam rooms are large and each room has a sink
- Stainless steel cupboards in sterilization area
- · Ample parking in the area
- · Ideal for a doctor's office and pharmacy
- Suitable for medical, retail and office uses