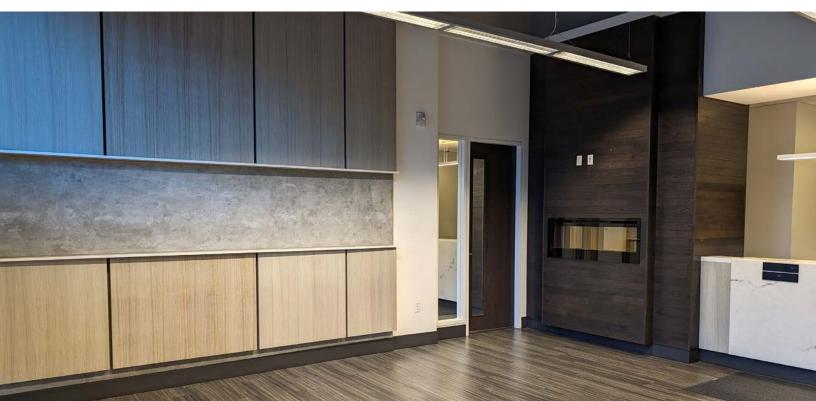

## **Property Highlights**

- Well-appointed main floor medical space
- Improvements are in good condition
- Exam rooms are large and each room has a sink
- Stainless steel cupboards in sterilization area
- · Ample parking in the area
- · Ideal for a doctor's office and pharmacy
- Suitable for medical, retail and office uses