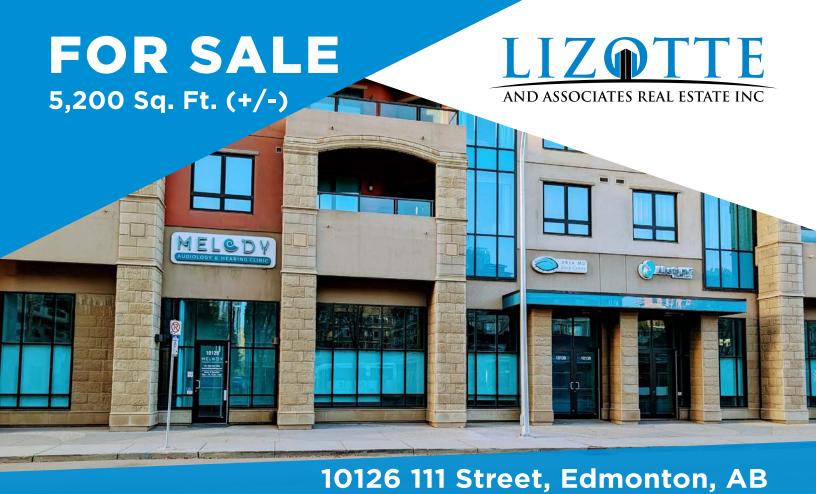

# FOR SALE

Retail/Medical Condo

## **FOR SALE**

### **Property Information**

Municipal Address: 10126/34 111 Street, Edmonton, AB

**Size:** 5,200 Sq. Ft. (+/-)

**Zoning:** CO/MU (Commercial/Mixed Use)

Parking: 10 stalls (2 per 1000 Sq. Ft.)

Power: 200 Amp