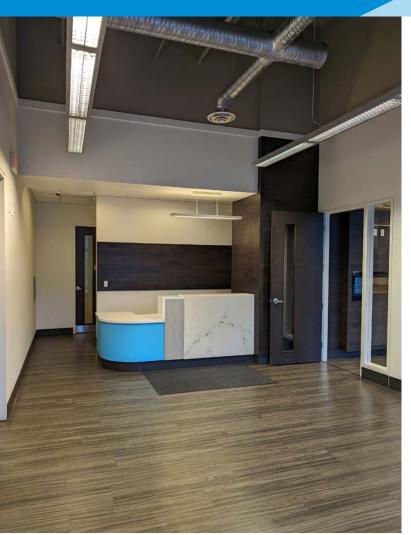

## **Property Highlights**

- Well-appointed main floor medical space
- Improvements are in good condition
- Exam rooms are large and each room has a sink
- Stainless steel cupboards in sterilization area
- · Ample parking in the area
- · Ideal for a doctor's office and pharmacy
- Suitable for medical, retail and office uses