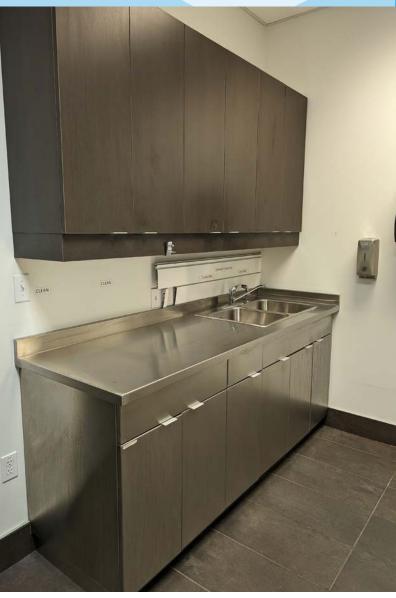

## **Property Highlights**

- Well-appointed main floor medical space
- Improvements are in good condition
- Exam rooms are large and each room has a sink
- Stainless steel cupboards in sterilization area
- · Ample parking in the area
- · Ideal for a doctor's office and pharmacy
- Suitable for medical, retail and office uses