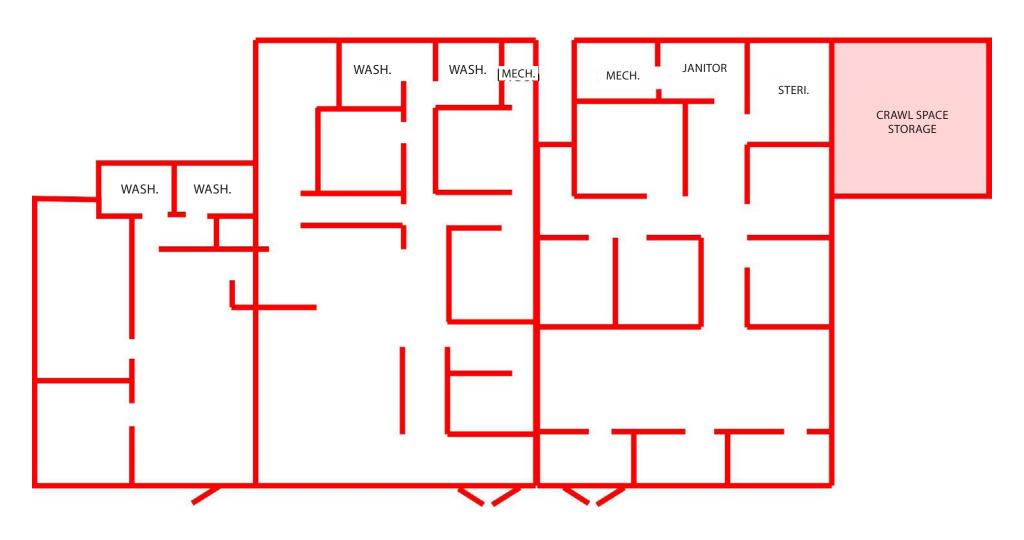

## RETAIL/MEDICAL CONDO

## **Property Highlights**

- Well-appointed main floor medical space
- Improvements are in good condition
- Exam rooms are large and each room has a sink
- Stainless steel cupboards in sterilization area
- · Ample parking in the area
- · Ideal for a doctor's office and pharmacy
- Suitable for medical, retail and office uses









# FOR SALE

Retail/Medical Condo









# FOR SALE Retail/Medical Condo











## FOR SALE

Retail/Medical Condo



## **Floor Plan**



## **FOR SALE**

## Retail/Medical Condo



### **Property Information**

Municipal Address: 10126/34 111 Street, Edmonton, AB

**Size:** 5,200 Sq. Ft. (+/-)

**Zoning:** CO/MU (Commercial/Mixed Use)

Parking: 10 stalls (2 per 1000 Sq. Ft.)

Power: 200 Amp

Possession: Immediate/negotiable

\$\$\$

**Purchase Price:** \$1,716,000.00 (\$330/SF)

#### **Contact**

#### **Chuck Clubine**

Senior Associate
Cell: 780.264.7773
Direct: 780.784.6553

chuck@lizotterealestate.com

#### **Tom Dean**

Associate

Cell: 780.920.8019 Direct: 780.784.6550 tom@lizotterealestate.com

#### Vada Giguere

Unlicensed Assistant Direct: 780.784.6556 vada@lizotterealestate.com