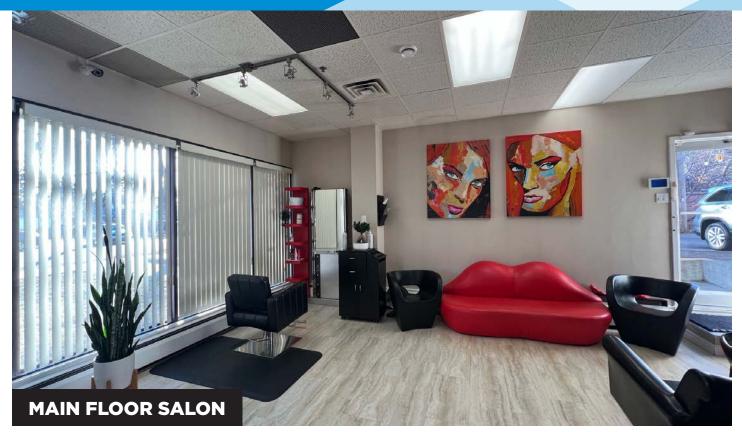

## **Property Highlights**

vw.lizottereale

780.488.088

- Ideal for retail, office, or professional users including salons, gyms, tattoo shop, or any professional use
- Within walking distance to all amenities and transit routes on 124 Street, and minutes away from the densely populated communities of Westmount, Glenora and Oliver
- Floor-to-ceiling windows allow abundant natural light
- Excellent location on the corner of 112 Avenue and 124 Street
- The main floor unit is a fully built-out Salon space

#### **Demographics within 5KM**

MAIN FLOOR SALON

### **Property Information**

| Municipal Address: | 12406 – 112 Avenue, Edmonton, AB                                                                     |
|--------------------|------------------------------------------------------------------------------------------------------|
| Legal Address:     | Lot 2; Block 9; Plan RN39C                                                                           |
| Size:              | <b>Unit 150 Main Floor</b> 768 SF (Former Salon)<br><b>Unit 100B Basement</b> 1,900 SF (Former Yoga) |
| Zoning:            | CB1 (Low Intensity Business)                                                                         |
| Parking:           | Ample Surface and Street Parking                                                                     |
| Possession:        | Immediate/negotiable                                                                                 |