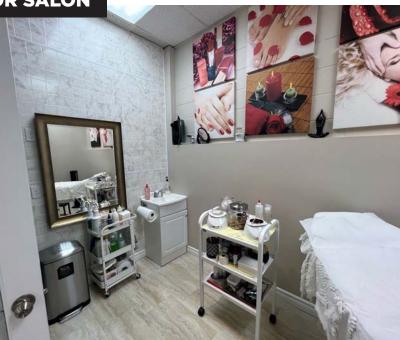

## **Property Highlights**

vw.lizottereale

780.488.088

- Ideal for retail, office, or professional users including salons, gyms, tattoo shop, or any professional use
- Within walking distance to all amenities and transit routes on 124 Street, and minutes away from the densely populated communities of Westmount, Glenora and Oliver
- Floor-to-ceiling windows allow abundant natural light
- Excellent location on the corner of 112 Avenue and 124 Street
- The main floor unit is a fully built-out Salon space

### **Property Information**

| Municipal Address: | 12406 – 112 Avenue, Edmonton, AB                                                                     |
|--------------------|------------------------------------------------------------------------------------------------------|
| Legal Address:     | Lot 2; Block 9; Plan RN39C                                                                           |
| Size:              | <b>Unit 150 Main Floor</b> 768 SF (Former Salon)<br><b>Unit 100B Basement</b> 1,900 SF (Former Yoga) |
| Zoning:            | CB1 (Low Intensity Business)                                                                         |
| Parking:           | Ample Surface and Street Parking                                                                     |
| Possession:        | Immediate/negotiable                                                                                 |