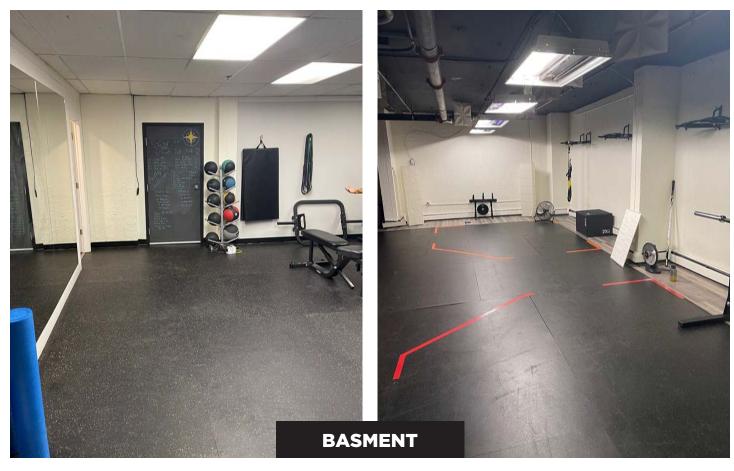

### **Property Information**

| Municipal Address: | 12406 – 112 Avenue, Edmonton, AB                                                                     |
|--------------------|------------------------------------------------------------------------------------------------------|
| Legal Address:     | Lot 2; Block 9; Plan RN39C                                                                           |
| Size:              | <b>Unit 150 Main Floor</b> 768 SF (Former Salon)<br><b>Unit 100B Basement</b> 1,900 SF (Former Yoga) |
| Zoning:            | CB1 (Low Intensity Business)                                                                         |
| Parking:           | Ample Surface and Street Parking                                                                     |
| Possession:        | Immediate/negotiable                                                                                 |