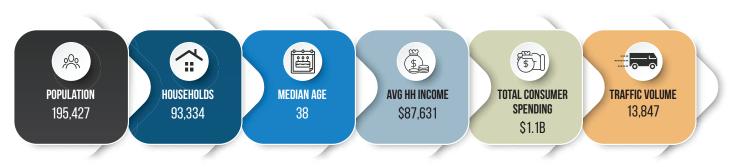

fessional use
- Within walking distance to all amenities and transit routes on 124 Street, and minutes away from the densely populated communities of Westmount, Glenora and Oliver
- Floor-to-ceiling windows allow abundant natural light
- Excellent location on the corner of 112 Avenue and 124 Street
- The main floor unit is a fully built-out Salon space

#1200, 10117 Jasper Avenu



No warranty or representation, expressed or implied, is made as to the accuracy the information contained herein, and same is submitted subject to errors, omissions, change of price, rental other conditions, withdrawal without notice, and to any specific listing condition, imposed by our principals.

# **FOR LEASE** 124 Street Retail Opportunity

AND ASSOCIATES REAL ESTATE INC

#### **Demographics within 5KM**







MAIN FLOOR SALON





## **FOR LEASE** 124 Street Retail Opportunity







# **FOR LEASE** 124 Street Retail Opportunity



### **Property Information**

| Municipal Address: | 12406 – 112 Avenue, Edmonton, AB                                                                     |
|--------------------|------------------------------------------------------------------------------------------------------|
| Legal Address:     | Lot 2; Block 9; Plan RN39C                                                                           |
| Size:              | <b>Unit 150 Main Floor</b> 768 SF (Former Salon)<br><b>Unit 100B Basement</b> 1,900 SF (Former Yoga) |
| Zoning:            | CB1 (Low Intensity Business)                                                                         |
| Parking