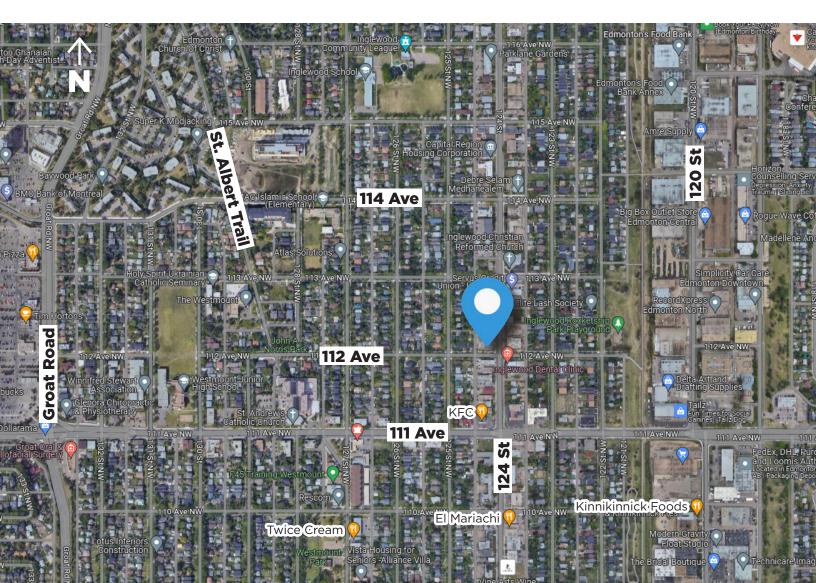

### **Property Information**

| Municipal Address: | 12406 – 112 Avenue, Edmonton, AB                                                                     |
|--------------------|------------------------------------------------------------------------------------------------------|
| Legal Address:     | Lot 2; Block 9; Plan RN39C                                                                           |
| Size:              | <b>Unit 150 Main Floor</b> 768 SF (Former Salon)<br><b>Unit 100B Basement</b> 1,900 SF (Former Yoga) |
| Zoning:            | CB1 (Low Intensity Business)                                                                         |
| Parking:           | Ample Surface and Street Parking                                                                     |
| Possession:        | Immediate/negotiable                                                                                 |