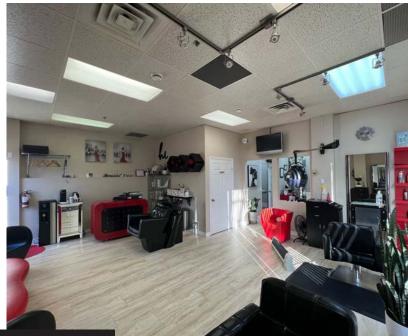

## **Property Highlights**

vw.lizottereale

780.488.088

- Ideal for retail, office, or professional users including salons, gyms, tattoo shop, or any professional use
- Within walking distance to all amenities and transit routes on 124 Street, and minutes away from the densely populated communities of Westmount, Glenora and Oliver
- Floor-to-ceiling windows allow abundant natural light
- Excellent location on the corner of 112 Avenue and 124 Street
- The main floor unit is a fully built-out Salon space

#### **Demographics within 5KM**

MAIN FLOOR SALON