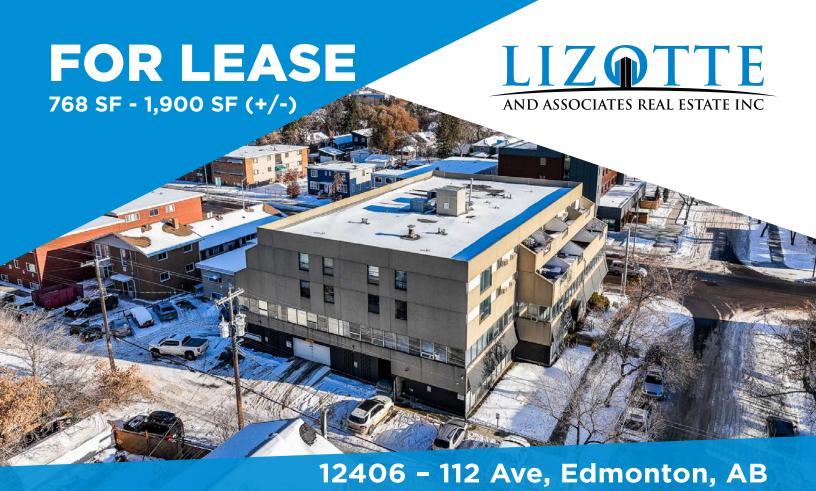

### **Property Information**

| Municipal Address: | 12406 – 112 Avenue, Edmonton, AB                                                                     |
|--------------------|------------------------------------------------------------------------------------------------------|
| Legal Address:     | Lot 2; Block 9; Plan RN39C                                                                           |
| Size:              | <b>Unit 150 Main Floor</b> 768 SF (Former Salon)<br><b>Unit 100B Basement</b> 1,900 SF (Former Yoga) |
| Zoning:            | CB1 (Low Intensity Business)                                                                         |
| Parking:           | Ample Surface and Street Parking                                                                     |
| Possession:        | Immediate/negotiable                                                                                 |