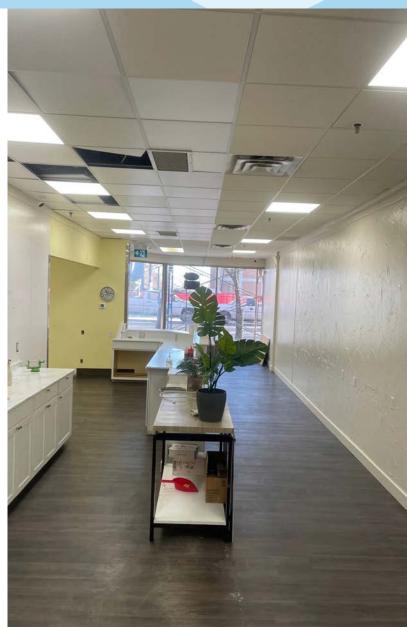

### **Property Highlights**

- Main Floor opportunity at the Holiday Inn Express Downtown hotel
- High volume of local traffic complimented by transit and foot traffic
- 2 retail spaces Ideal for: beauty studio, general/specialty retail, café/cocktail bar/ restaurant, dollar/liquor store, juice bar, office/ professional user
- Available immediately

#### **Property Information**

**Demographics within 5KM** 

\$\$\$

Jardin Apartments

| Municipal Address: | 10010 104 Street, Edmonton, AB                                          |
|--------------------|-------------------------------------------------------------------------|
| Legal Address:     | Lot 73; Block 4; Plan 3727MC                                            |
| Size:              | Unit A 975 Sq. Ft.<br>Unit B 953 Sq. Ft. <sup>3</sup> *Can be combined. |
| Zoning:            | Commercial Mixed Use Zone (CMU)                                         |
| Parking:           | Street and parking lot                                                  |
| Possession:        | Immediate                                                               |