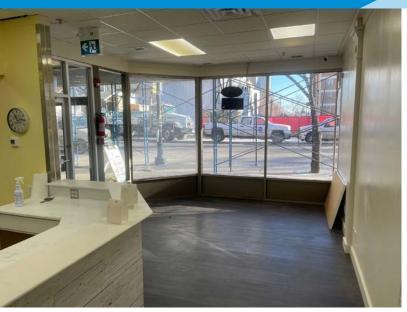

### **Property Highlights**

- Main Floor opportunity at the Holiday Inn Express Downtown hotel
- High volume of local traffic complimented by transit and foot traffic
- 2 retail spaces Ideal for: beauty studio, general/specialty retail, café/cocktail bar/ restaurant, dollar/liquor store, juice bar, office/ professional user
- Available immediately

#### **Property Information**

**Demographics within 5KM** 

\$\$\$

Jardin Apartments

| Municipal Address: | 10010 104 Street, Edmonton, AB                                          |
|--------------------|-------------------------------------------------------------------------|
| Legal Address:     | Lot 73; Block 4; Plan 3727MC                                            |
| Size:              | Unit A 975 Sq. Ft.<br>Unit B 953 Sq. Ft. <sup>3</sup> *Can be combined. |
| Zoning:            | Commercial Mixed Use Zone (CMU)                                         |
| Parking:           | Street and parking lot                                                  |
| Possession:        | Immediate                                                               |