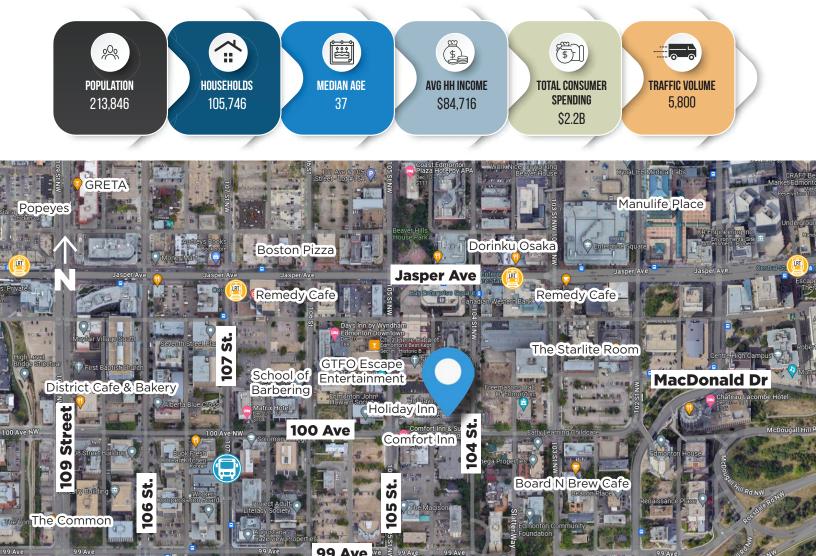

#### **Property Information**

**Demographics within 5KM** 

\$\$\$

Jardin Apartments

| Municipal Address: | 10010 104 Street, Edmonton, AB                                          |
|--------------------|-------------------------------------------------------------------------|
| Legal Address:     | Lot 73; Block 4; Plan 3727MC                                            |
| Size:              | Unit A 975 Sq. Ft.<br>Unit B 953 Sq. Ft. <sup>3</sup> *Can be combined. |
| Zoning:            | Commercial Mixed Use Zone (CMU)                                         |
| Parking:           | Street and parking lot                                                  |
| Possession:        | Immediate                                                               |