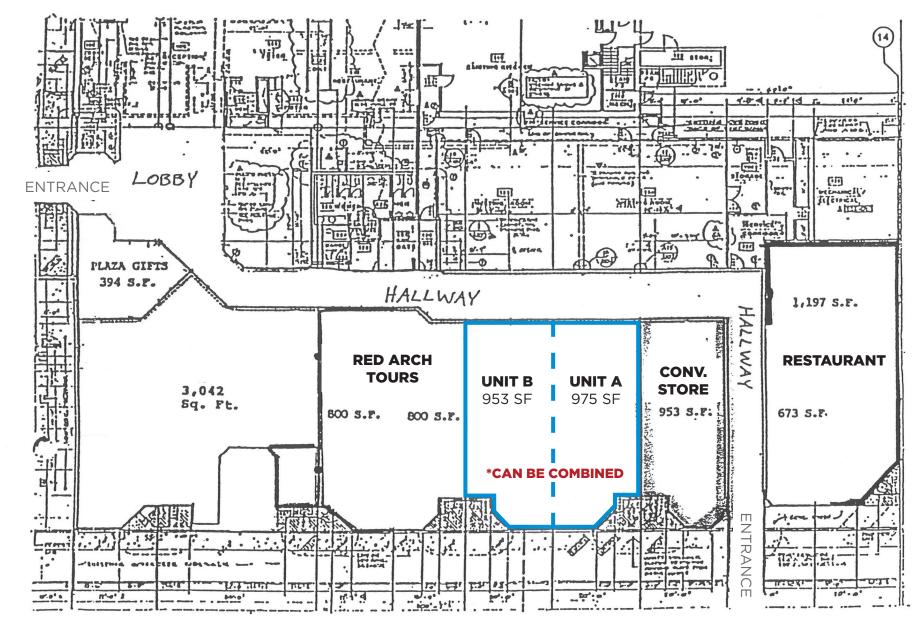

#### **Property Information**

**Demographics within 5KM** 

\$\$\$

Jardin Apartments

| Municipal Address: | 10010 104 Street, Edmonton, AB                                          |
|--------------------|-------------------------------------------------------------------------|
| Legal Address:     | Lot 73; Block 4; Plan 3727MC                                            |
| Size:              | Unit A 975 Sq. Ft.<br>Unit B 953 Sq. Ft. <sup>3</sup> *Can be combined. |
| Zoning:            | Commercial Mixed Use Zone (CMU)                                         |
| Parking:           | Street and parking lot                                                  |
| Possession:        | Immediate                                                               |