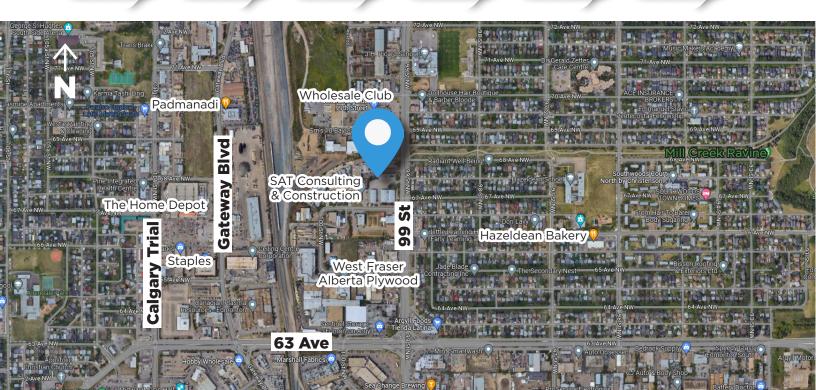

## **Property Highlights**

- Located on 99th Street
- Close to major roads such as 63 Ave, Gateway Blvd and Calgary Trail
- Opportunity to sign a Head Lease
- Competitive Gross Rent
- Mezzanine
- Grade loading bay door

#### **Property Information**

Municipal Address: 6748 99 Street Edmonton, AB

Legal Address: LOT 16, Block 33, Plan 3888HW

**Size:** 2,250 Sq. Ft. (+/-)

**Zoning:** IB (Business Industrial)

Parking: Scramble