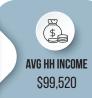

## MAIN FLOOR OFFICE/SHOP SPACE

## **Property Highlights**

- Located on 99th Street
- Close to major roads such as 63 Ave, Gateway Blvd and Calgary Trail
- Opportunity to sign a Head Lease
- Competitive Gross Rent
- Mezzanine
- Grade loading bay door









# FOR SUBLEASE Main Floor Office/Shop space











## **FOR SUBLEASE**

## Main Floor Office/Shop space



#### **Property Information**

Municipal Address: 6748 99 Street Edmonton, AB

Legal Address: LOT 16, Block 33, Plan 3888HW

**Size:** 2,250 Sq. Ft. (+/-)

**Zoning:** IB (Business Industrial)

Parking: Scramble

Ceiling Height: ± 17'6"

Loading: 12' x 14' Grade

Possession: Negotiable

**\$\$\$** 

Lease Rate: \$3,600/month

Op Costs: TBD

### **Demographics within 5KM**















#### **Contact**

**Ryan Cox** 

Associate

Cell: 780.864.9373 Direct: 780-784-9584

ryancox@lizotterealestate.com

**Tom Dean** 

Associate

Cell: 780.920.8019 Direct: 780.784.6550 tom@lizotterealestate.com