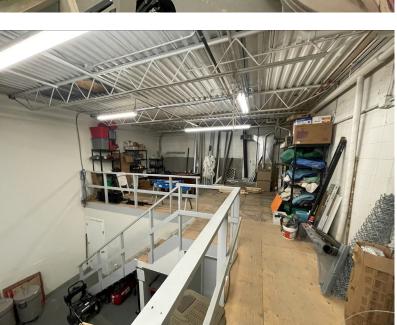

## **Property Highlights**

- Located on 99th Street
- Close to major roads such as 63 Ave, Gateway Blvd and Calgary Trail
- Opportunity to sign a Head Lease
- Competitive Gross Rent
- Mezzanine
- Grade loading bay door