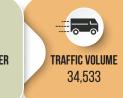

## MAIN FLOOR OFFICE/SHOP SPACE

## **Property Highlights**

- Located on 99th Street
- Close to major roads such as 63 Ave, Gateway Blvd and Calgary Trail
- Opportunity to sign a Head Lease
- Competitive Gross Rent
- Mezzanine
- Grade loading bay door









# FOR SUBLEASE Main Floor Office/Shop space











## **FOR SUBLEASE**

## Main Floor Office/Shop space



#### **Property Information**

Municipal Address: 6748 99 Street Edmonton, AB

Legal Address: LOT 16, Block 33, Plan 3888HW

**Size:** 2,250 Sq. Ft. (+/-)

**Zoning:** IB (Business Industrial)

Parking: Scramble

Ceiling Height: ± 17'6"

Loading: 12' x 14' Grade

Possession: Negotiable

**\$\$\$** 

Lease Rate: \$3,600/month

Op Costs: TBD

### **Demographics within 5KM**















#### **Contact**

**Ryan Cox** 

Associate

Cell: 780.864.9373 Direct: 780-784-9584

ryancox@lizotterealestate.com

**Tom Dean** 

Associate

Cell: 780.920.8019 Direct: 780.784.6550 tom@lizotterealestate.com