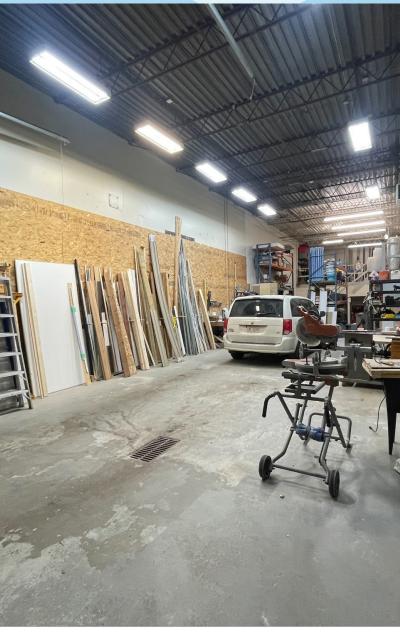

## MAIN FLOOR OFFICE/SHOP SPACE

Ceiling Height: ± 17'6"

Loading: 12' x 14' Grade

Possession: Negotiable

**\$\$\$** 

Lease Rate: \$3,600/month

Op Costs: TBD