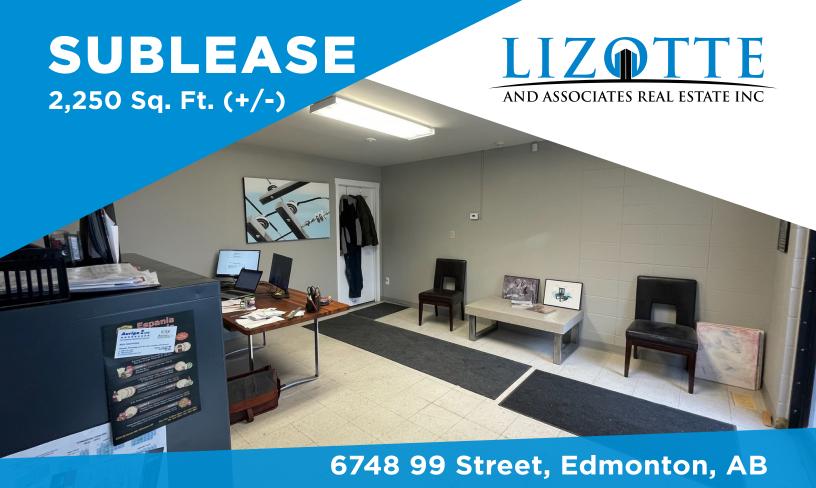

## MAIN FLOOR OFFICE/SHOP SPACE

# FOR SUBLEASE Main Floor Office/Shop space

## **FOR SUBLEASE**

#### **Property Information**

Municipal Address: 6748 99 Street Edmonton, AB

Legal Address: LOT 16, Block 33, Plan 3888HW

**Size:** 2,250 Sq. Ft. (+/-)

**Zoning:** IB (Business Industrial)

Parking: Scramble

Ceiling Height: ± 17'6"

Loading: 12' x 14' Grade

Possession: Negotiable

**\$\$\$** 

Lease Rate: \$3,600/month

Op Costs: TBD