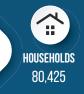

## MAIN FLOOR OFFICE/SHOP SPACE

## **Property Highlights**

- Located on 99th Street
- Close to major roads such as 63 Ave, Gateway Blvd and Calgary Trail
- Opportunity to sign a Head Lease
- Competitive Gross Rent
- Mezzanine
- Grade loading bay door









# FOR SUBLEASE Main Floor Office/Shop space











## **FOR SUBLEASE**

## Main Floor Office/Shop space



#### **Property Information**

Municipal Address: 6748 99 Street Edmonton, AB

Legal Address: LOT 16, Block 33, Plan 3888HW

**Size:** 2,250 Sq. Ft. (+/-)

**Zoning:** IB (Business Industrial)

Parking: Scramble

Ceiling Height: ± 17'6"

Loading: 12' x 14' Grade

Possession: Negotiable

**\$\$\$** 

Lease Rate: \$3,600/month

Op Costs: TBD

### **Demographics within 5KM**















#### **Contact**

**Ryan Cox** 

Associate

Cell: 780.864.9373 Direct: 780-784-9584

ryancox@lizotterealestate.com

**Tom Dean** 

Associate

Cell: 780.920.8019 Direct: 780.784.6550 tom@lizotterealestate.com