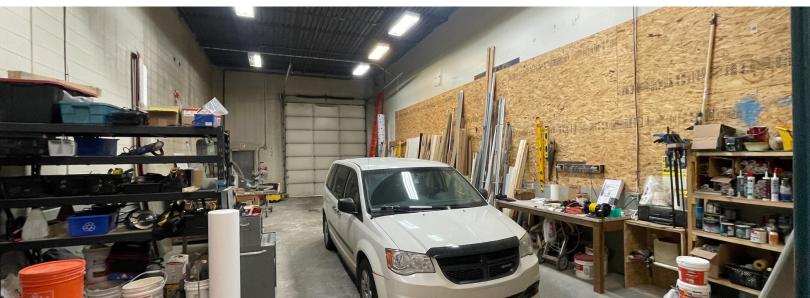

## MAIN FLOOR OFFICE/SHOP SPACE

# FOR SUBLEASE Main Floor Office/Shop space

## **FOR SUBLEASE**

#### **Property Information**

Municipal Address: 6748 99 Street Edmonton, AB

Legal Address: LOT 16, Block 33, Plan 3888HW

**Size:** 2,250 Sq. Ft. (+/-)

**Zoning:** IB (Business Industrial)

Parking: Scramble

Ceiling Height: ± 17'6"

Loading: 12' x 14' Grade

Possession: Negotiable

**\$\$\$** 

Lease Rate: \$3,600/month

Op Costs: TBD