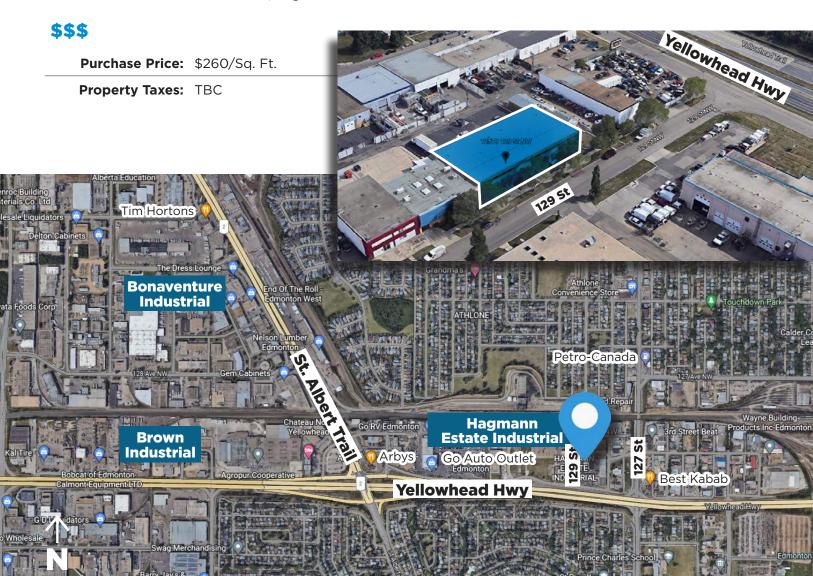

## **Property Highlights**

- Owner-user/Investment Opportunities
- Paved parking at the rear
- Units are separately metered
- Floor drains
- Mezzanine
- Located in Haggman Estate Industrial
- · Access to arterials such as Yellowhead Hwy and St. Albert Trail

### **Property Information**

Municipal Address: 12515/17/19/21 - 129 Street NW, Edmonton, AB

Legal Address: Plan 2090AH; Block 36; Lots 25-28

**Building Size:** Up to 9,080 Sq. Ft. (+/-)

**Site Size:** 0.42 Acres (+/-)