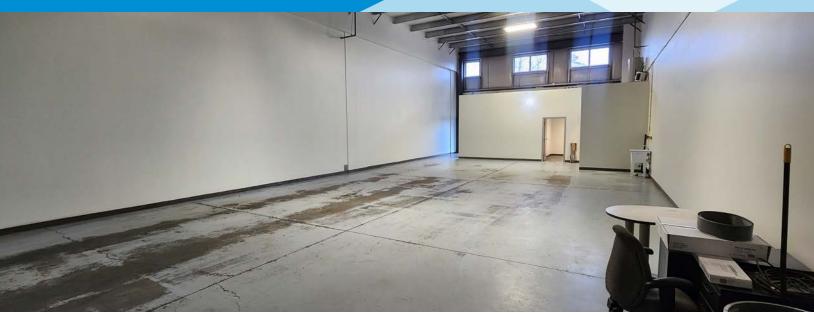

### **Property Information**

Municipal Address: 12515/17/19/21 - 129 Street NW, Edmonton, AB

Legal Address: Plan 2090AH; Block 36; Lots 25-28

**Building Size:** Up to 9,080 Sq. Ft. (+/-)

**Site Size:** 0.42 Acres (+/-)

**Zoning:** IM (Medium Industrial)

Power: 200 Amp 227 / 480 Volt 3 Phase

Ceiling Height: 21'

Loading: (4) 12'x16' Grade

Parking: Surface parking

Possession: Immediate/negotiable