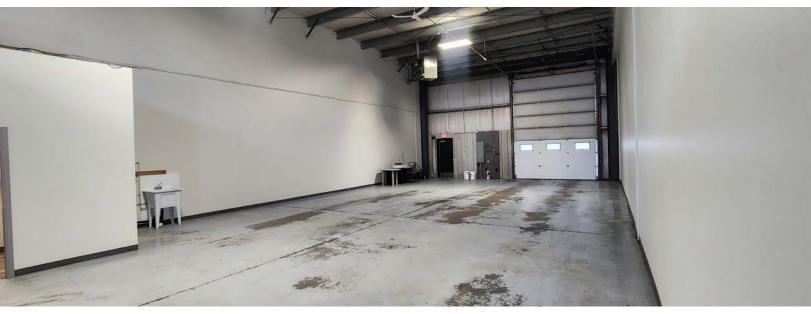

### **Property Information**

Municipal Address: 12515/17/19/21 - 129 Street NW, Edmonton, AB

Legal Address: Plan 2090AH; Block 36; Lots 25-28

**Building Size:** Up to 9,080 Sq. Ft. (+/-)

**Site Size:** 0.42 Acres (+/-)

**Zoning:** IM (Medium Industrial)

Power: 200 Amp 227 / 480 Volt 3 Phase

Ceiling Height: 21'

Loading: (4) 12'x16' Grade

Parking: Surface parking

Possession: Immediate/negotiable