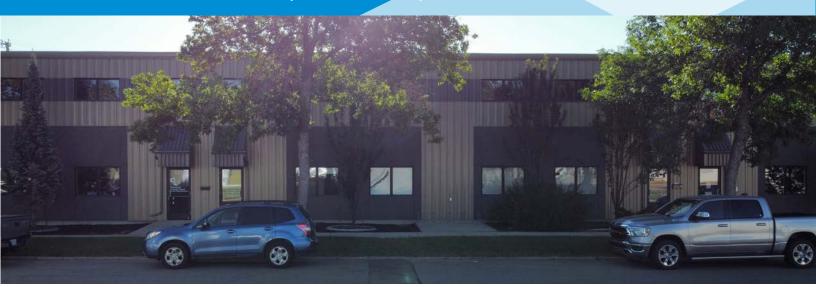

12519 - 129 Street NW, Edmonton, AB

12519 - 129 Street NW, Edmonton, AB

12519 - 129 Street NW, Edmonton, AB

### **Property Information**

Municipal Address: 12515/17/19/21 - 129 Street NW, Edmonton, AB

Legal Address: Plan 2090AH; Block 36; Lots 25-28

**Building Size:** Up to 9,080 Sq. Ft. (+/-)

**Site Size:** 0.42 Acres (+/-)