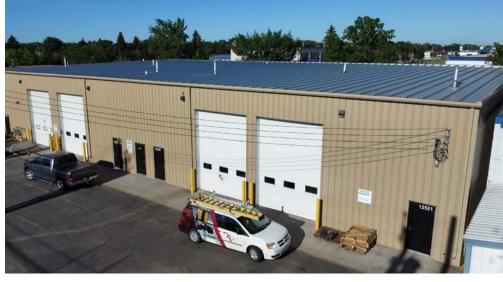

## **Property Highlights**

- Owner-user/Investment Opportunities
- Paved parking at the rear
- Units are separately metered
- Floor drains
- Mezzanine
- Located in Haggman Estate Industrial
- · Access to arterials such as Yellowhead Hwy and St. Albert Trail

**Zoning:** IM (Medium Industrial)

Power: 200 Amp 227 / 480 Volt 3 Phase

Ceiling Height: 21'

Loading: (4) 12'x16' Grade

Parking: Surface parking

Possession: Immediate/negotiable