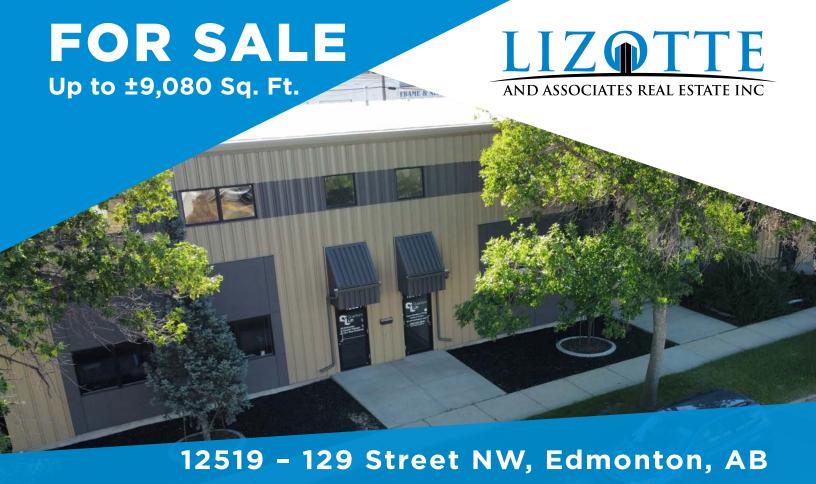

12519 - 129 Street NW, Edmonton, AB

12519 - 129 Street NW, Edmonton, AB

12519 - 129 Street NW, Edmonton, AB

### **Property Information**

Municipal Address: 12515/17/19/21 - 129 Street NW, Edmonton, AB

Legal Address: Plan 2090AH; Block 36; Lots 25-28

**Building Size:** Up to 9,080 Sq. Ft. (+/-)

**Site Size:** 0.42 Acres (+/-)