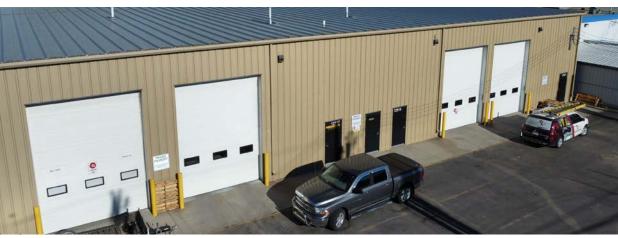

## **Property Highlights**

- Owner-user/Investment Opportunities
- Paved parking at the rear
- Units are separately metered
- Floor drains
- Mezzanine
- Located in Haggman Estate Industrial
- · Access to arterials such as Yellowhead Hwy and St. Albert Trail

### **Property Information**

Municipal Address: 12515/17/19/21 - 129 Street NW, Edmonton, AB

Legal Address: Plan 2090AH; Block 36; Lots 25-28

**Building Size:** Up to 9,080 Sq. Ft. (+/-)

**Site Size:** 0.42 Acres (+/-)

**Zoning:** IM (Medium Industrial)

Power: 200 Amp 227 / 480 Volt 3 Phase

Ceiling Height: 21'

Loading: (4) 12'x16' Grade

Parking: Surface parking

Possession: Immediate/negotiable