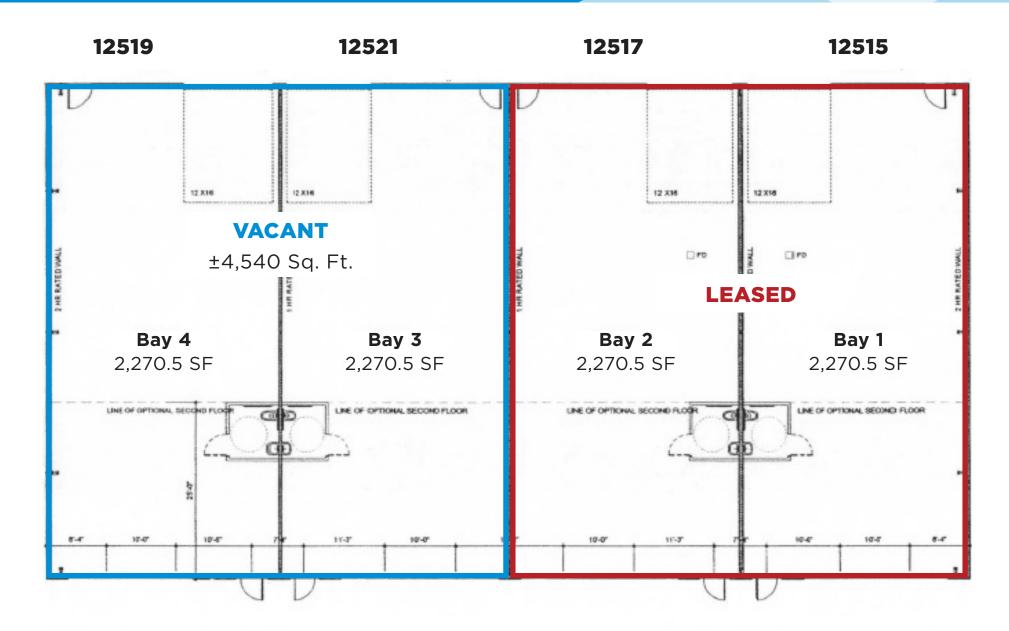

### **Property Information**

Municipal Address: 12515/17/19/21 - 129 Street NW, Edmonton, AB

Legal Address: Plan 2090AH; Block 36; Lots 25-28

**Building Size:** Up to 9,080 Sq. Ft. (+/-)

**Site Size:** 0.42 Acres (+/-)

**Zoning:** IM (Medium Industrial)

Power: 200 Amp 227 / 480 Volt 3 Phase

Ceiling Height: 21'

Loading: (4) 12'x16' Grade

Parking: Surface parking

Possession: Immediate/negotiable