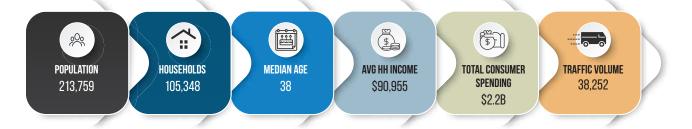

acade upgrade, HVAC, mechanical, and roof.
- Rare opportunity to buy one of the last high-profile corners in Queen Mary Park that offers office/commercial retail, and residential cash flow streams.
- Neighbors include, Brewery district, Rogers Arena, 104 Street business community, Queen Mary Park, Oliver, 124 Street, and Manchester Square.
- Floor-to-ceiling glass, ample natural light, east and south facing.









## Mixed-Use Residential/Commercial





Second Floor Mixed-Use Office units: up to 4,845 Sq. Ft. (+/-) \*Not shown on floor plan





### **ADDITIONAL INFORMATION**

- 6 Residential condo units
  \*Note: 3 have been rented
- Property Management team in place

#### 10524 110 Street (Second Floor)











Mixed-Use Residential/Commercial



#### **Demographics within 5KM**



#### 11004 - 105 Avenue

Second Floor Mixed-Use Office units: up to 4,845 Sq. Ft. (+/-)





## Mixed-Use Residential/Commercial



### **Property Information**

Municipal Address: 10524 - 110 Street, Edmonton, AB &

11004 - 105 Ave, Edmonton, AB

Legal Address: Plan B4 Block 10, Lot 217

**Building Size:** 17,410 Sq. Ft. (+/-) *Both buildings combined.* 

Main Floor: 10,119

**Zoning:** CB1 (Low intensity business zone)

Loading: 8'x8' Grade rear loading

Parking: Scramble Ample/ Dedicated tenant parking

Possession: Immediate

#### **Contact**

David J. Olson

Senior Associate Cell: 780.908.1650 Direct: 780.784.5356

david@lizottereal estate.com

**Justin Sorensen** 

Associate

Cell: 780.257.6860 Direct: 780.784.9581

justin@lizotterealestate.com

\$\$\$

Purchase Price: Contact Agent