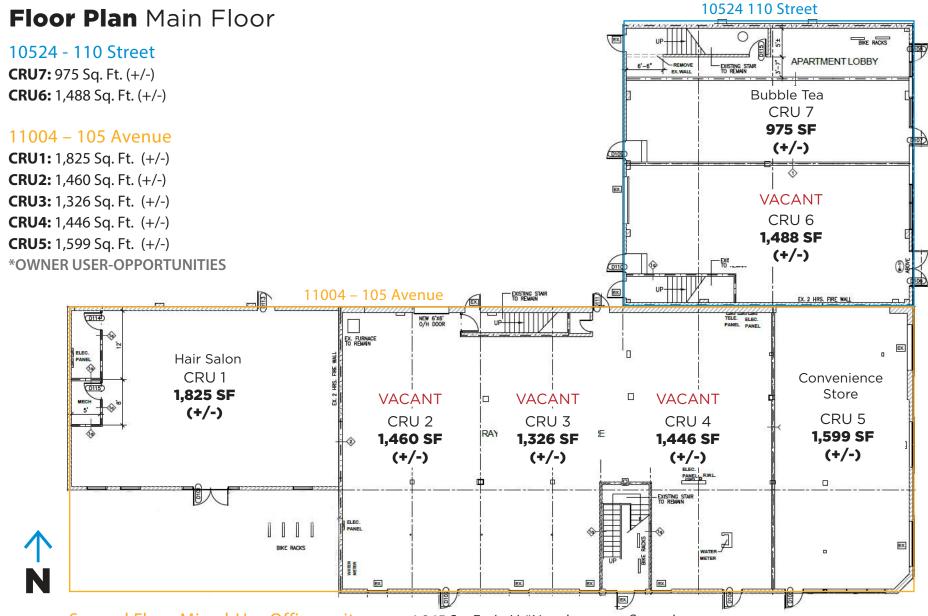

#### 11004 - 105 Avenue

Second Floor Mixed-Use Office units: up to 4,845 Sq. Ft. (+/-)

## Mixed-Use Residential/Commercial