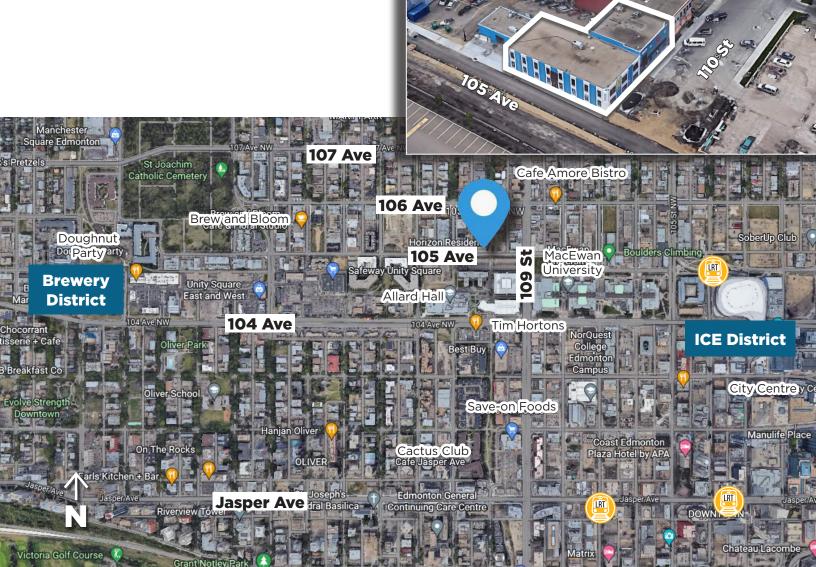

±17,410 Sq. Ft.

Both buildings combined.

Main ±10,119 Sq. Ft.

10524 - 110 Street & 11004 105 Ave, Edmonton, AB

### **Property Information**

Municipal Address: 10524 - 110 Street, Edmonton, AB &

11004 - 105 Ave, Edmonton, AB

Legal Address: Plan B4 Block 10, Lot 217

**Building Size:** 17,410 Sq. Ft. (+/-) *Both buildings combined.* 