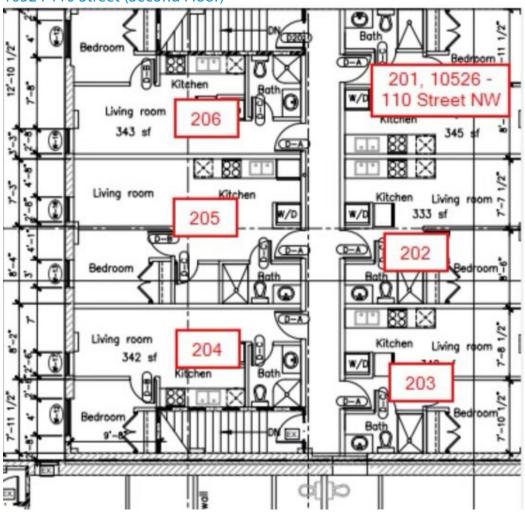

## Mixed-Use Residential/Commercial

Second Floor Mixed-Use Office units: up to 4,845 Sq. Ft. (+/-) \*Not shown on floor plan

#### 10524 110 Street (Second Floor)

Mixed-Use Residential/Commercial