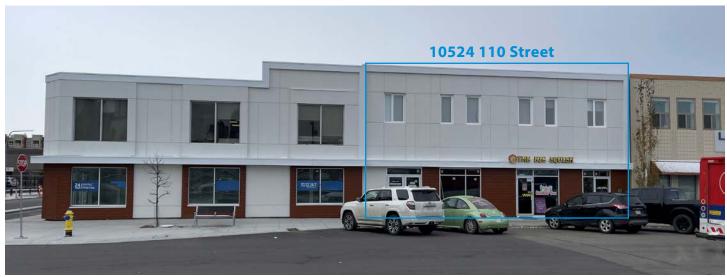

file corners in Queen Mary Park that offers office/commercial retail, and residential cash flow streams.
- Neighbors include, Brewery district, Rogers Arena, 104 Street business community, Queen Mary Park, Oliver, 124 Street, and Manchester Square.
- Floor-to-ceiling glass, ample natural light, east and south facing.









## Mixed-Use Residential/Commercial





Second Floor Mixed-Use Office units: up to 4,845 Sq. Ft. (+/-) \*Not shown on floor plan





### **ADDITIONAL INFORMATION**

- 6 Residential condo units
  \*Note: 3 have been rented
- Property Management team in place

#### 10524 110 Street (Second Floor)











Mixed-Use Residential/Commercial



#### **Demographics within 5KM**



#### 11004 - 105 Avenue

Second Floor Mixed-Use Office units: up to 4,845 Sq. Ft. (+/-)





## Mixed-Use Residential/Commercial



### **Property Information**

Municipal Address: 10524 - 110 Street, Edmonton, AB &

11004 - 105 Ave, Edmonton, AB

Legal Address: Plan B4 Block 10, Lot 217

**Building Size:** 17,410 Sq. Ft. (+/-) *Both buildings combined.* 

Main Floor: 10,119

**Zoning:** CB1 (Low intensity business zone)

Loading: 8'x8' Grade rear loading

Parking: Scramble Ample/ Dedicated tenant parking

Possession: Immediate

#### **Contact**

David J. Olson

Senior Associate Cell: 780.908.1650 Direct: 780.784.5356

david@lizottereal estate.com

**Justin Sorensen** 

Associate

Cell: 780.257.6860 Direct: 780.784.9581

justin@lizotterealestate.com

\$\$\$

Purchase Price: Contact Agent

Op Costs: TBD