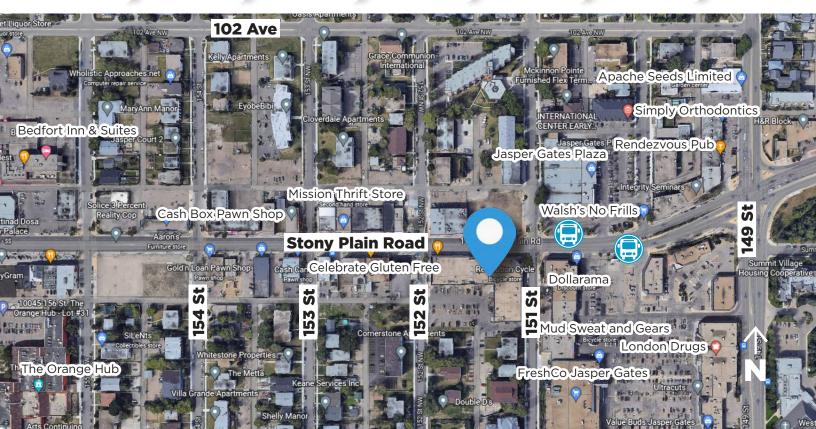

## **Property Highlights**

- Located in major power centre "Revolution Square" on the corner of 151 Street and Stony Plain Road
- Main floor unit is a fully built-out yoga space
- Excellent visibility with lots of natural light
- Join neighboring tenants: Revolution Cycle, Fashion Tailors Ltd.,
   Doggy Style Deli, and many more
- Ample on-site parking

#### **Stony Plain Road**

151 Street