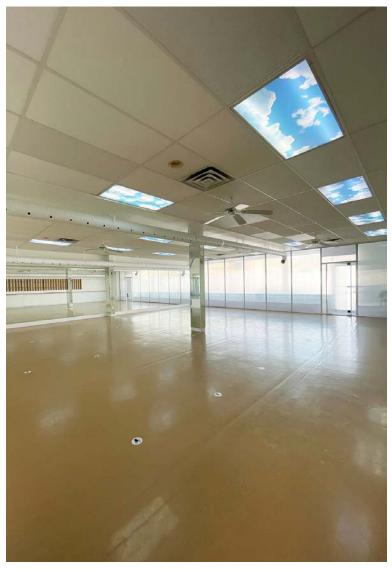

## **TURN-KEY YOGA SPACE**

## **Property Highlights**

- Located in major power centre "Revolution Square" on the corner of 151 Street and Stony Plain Road
- Main floor unit is a fully built-out yoga space
- Excellent visibility with lots of natural light
- Join neighboring tenants: Revolution Cycle, Fashion Tailors Ltd.,
   Doggy Style Deli, and many more
- Ample on-site parking