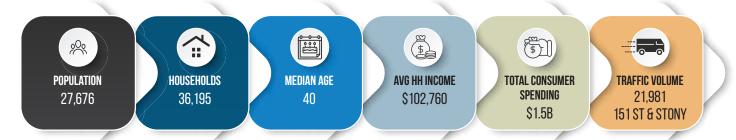

re
- Ample on-site parking









## FOR LEASE

Revolution Square









# FOR LEASE Revolution Square











## **FOR LEASE**

Revolution Square



#### **Stony Plain Road**



151 Street

## **FOR LEASE**

## Revolution Square



### **Property Information**

Municipal Address: 15109 Stony Plain Road, Edmonton, AB

**Size:** 3,161 Sq. Ft. (+/-)

**Zoning:** CB1 (Low-Intensity Business Zone)

Parking: Ample secure surface parking

Possession: Immediate/negotiable

**\$\$\$** 

Lease Rate: Market

**OP Costs:** \$9.78/Sq. Ft. (2024)

#### **Contact**

David J. Olson Senior Associate Cell: 780.908.1650 Direct: 780.784.5356

david@lizotterealestate.com

Justin Sorensen

Associate Cell: 780.257.6860 Direct: 780.784.9581

justin@lizotterealestate.com

#### **Demographics within 2KM**