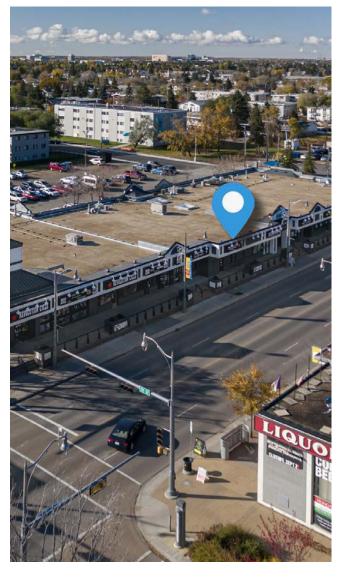

## **Property Highlights**

- Located in major power centre "Revolution Square" on the corner of 151 Street and Stony Plain Road
- Main floor unit is a fully built-out yoga space
- Excellent visibility with lots of natural light
- Join neighboring tenants: Revolution Cycle, Fashion Tailors Ltd.,
   Doggy Style Deli, and many more
- Ample on-site parking

#### **Stony Plain Road**

151 Street