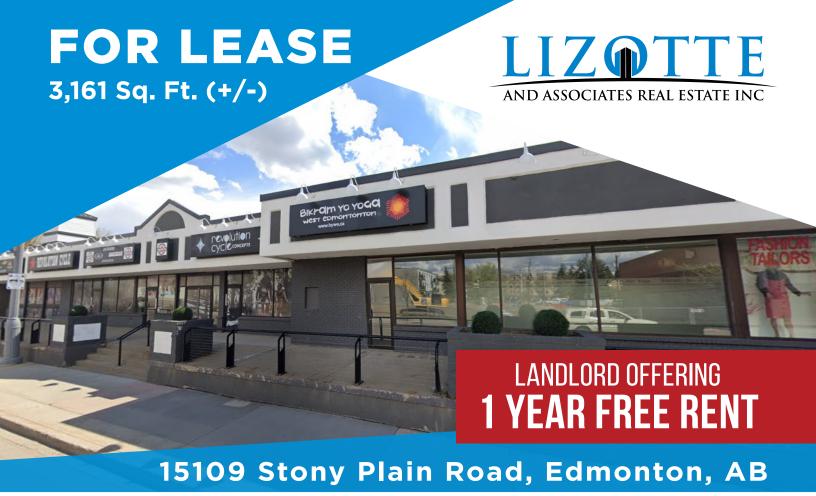

## FOR LEASE

Revolution Square

# FOR LEASE Revolution Square

## **FOR LEASE**

Revolution Square

## **FOR LEASE**

## Revolution Square

### **Property Information**

Municipal Address: 15109 Stony Plain Road, Edmonton, AB

**Size:** 3,161 Sq. Ft. (+/-)

**Zoning:** CB1 (Low-Intensity Business Zone)

Parking: Ample secure surface parking

Possession: Immediate/negotiable