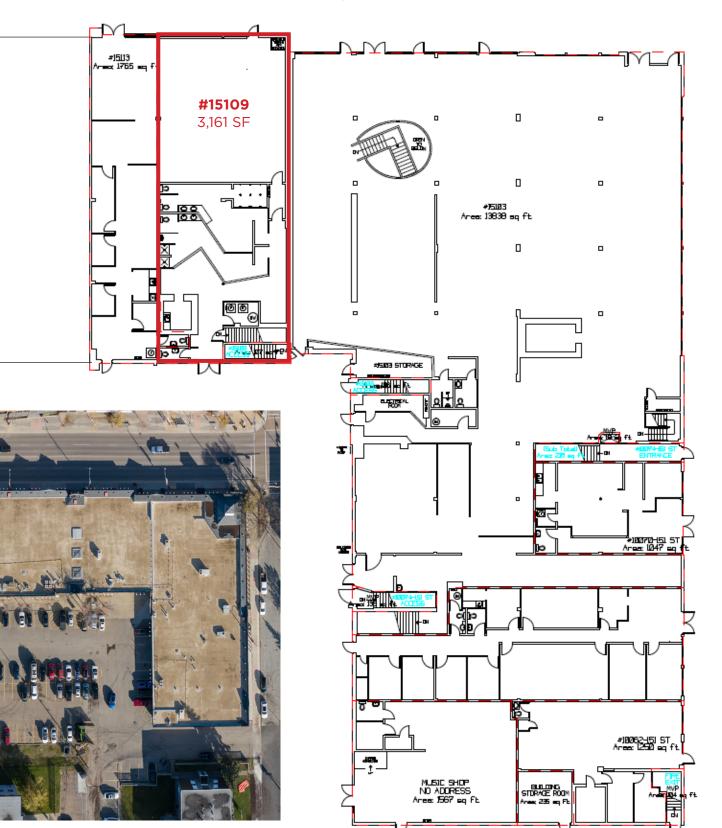

### **Property Information**

Municipal Address: 15109 Stony Plain Road, Edmonton, AB

**Size:** 3,161 Sq. Ft. (+/-)

**Zoning:** CB1 (Low-Intensity Business Zone)

Parking: Ample secure surface parking

Possession: Immediate/negotiable