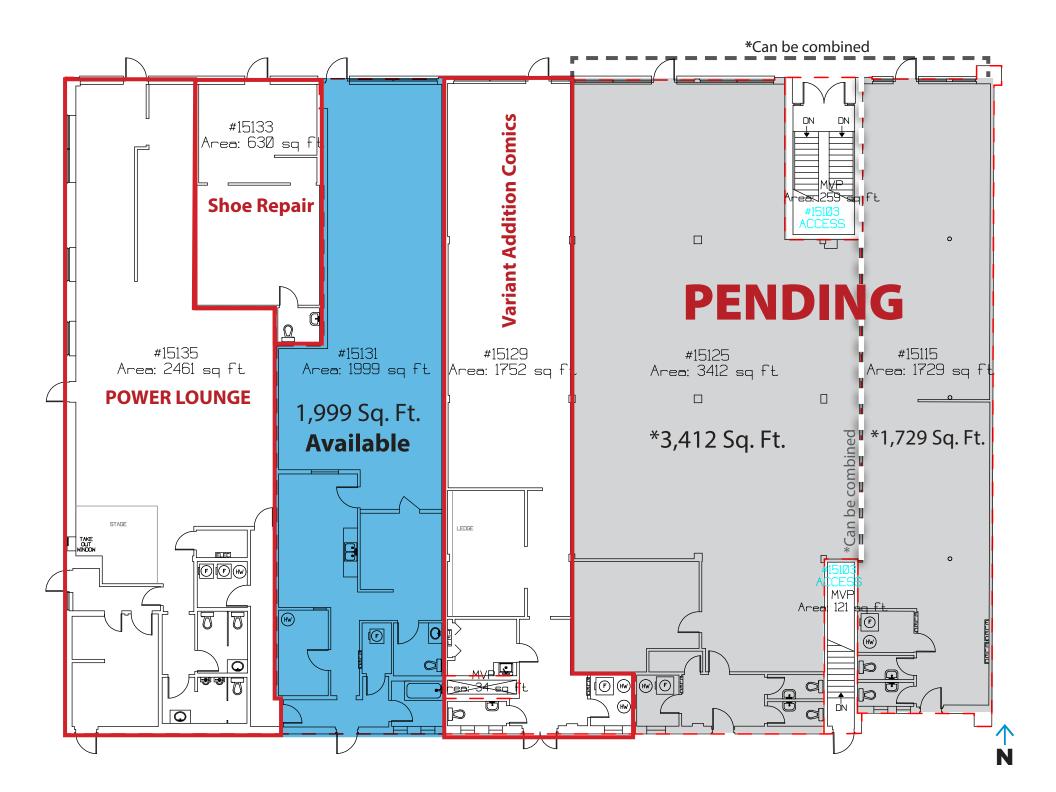

#### **Property Information**

Municipal Address: 15109 Stony Plain Road, Edmonton, AB

Size: Unit #15131 ±1,999 SF

Unit #15125 ±3,412 SF Pending Unit #15115 ±1,729 SF Pending

Unit #15113 ±\*1,765 SF -

**Unit #15109**  $\pm$ \*3,161 SF  $\boxed{}$ \*Can be combined