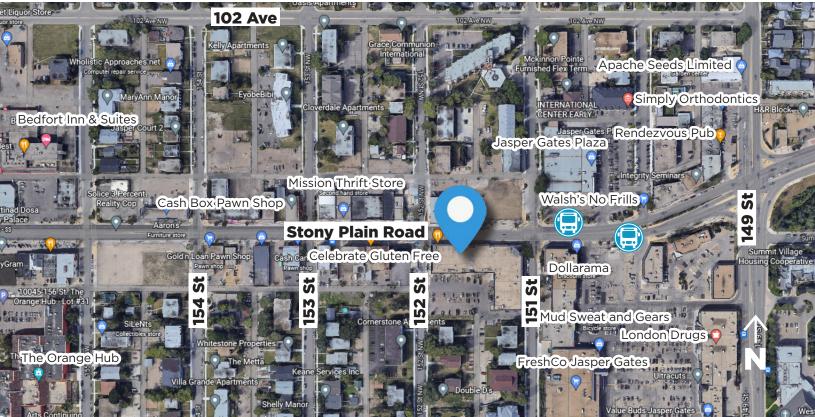

### **ADDITIONAL INFORMATION**

Revolution square is located on Stony Plain Road, just off the major intersection of 149 Street.

This high exposure property has the advantage of being situated on a main commuter artery, which connects downtown to west Edmonton, and sees over 18,200 vehicles per day. The property also benefits from ease of access with several public transit routes, a future LRT stop in walking distance and an on-site surface parking lot.