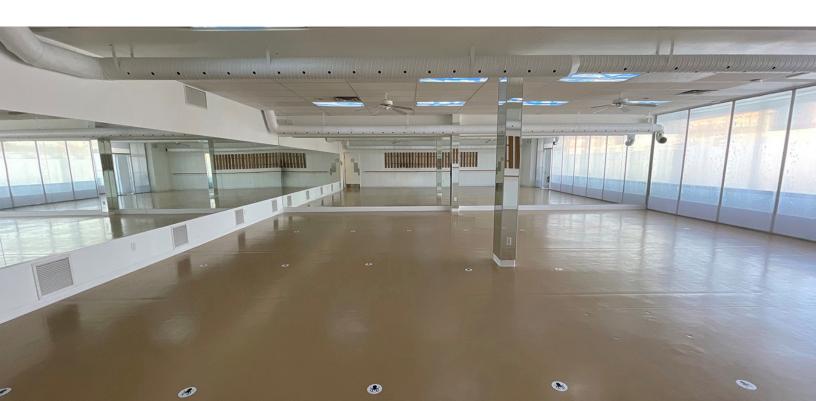

dio, King of Tart and many more
- Ample on-site parking













# **FOR LEASE**



# Fully Built-Out Yoga Studio

### **ADDITIONAL INFORMATION**

Revolution square is located on Stony Plain Road, just off the major intersection of 149 Street.

This high exposure property has the advantage of being situated on a main commuter artery, which connects downtown to west Edmonton, and sees over 18,200 vehicles per day. The property also benefits from ease of access with several public transit routes, a future LRT stop in walking distance and an on-site surface parking lot.

Extensive exterior renovations have been recently completed on Revolution Square, with units ideal for businesses including retail, fitness, beauty, health services, restaurants, etc.

#### **Demographics within 2KM**





# **FOR LEASE**

## Revolution Square



#### **Property Information**

Municipal Address: 15109 Stony Plain Road, Edmonton, AB

Size: Unit #15131 ±1,999 SF

Unit #15125 ±3,412 SF Pending Unit #15115 ±1,729 SF Pending

Unit #15113 ±\*1,765 SF -

**Unit #15109**  $\pm$ \*3,161 SF  $\boxed{}$ \*Can be combined

**Zoning:** CB1 (Low-Intensity Business Zone)

Parking: Ample secure surface parking

Possession: Immediate/negotiable

**\$\$\$** 

**Lease Rate:** \$18.00/Sq. Ft.

**OP Costs:** \$9.78/Sq. Ft. (2024)

#### **Contact**

David J. Olson

Senior Associate Cell: 780.908.1650 Direct: 780.784.5356

david@lizotterealestate.com

**Justin Sorensen** 

Associate Cell: 780.257.6860 Direct: 780.784.9581

justin@lizotterealestate.com

Soudabeh Mobin

Unlicensed Assistant Cell: 780.340.9595 Dire