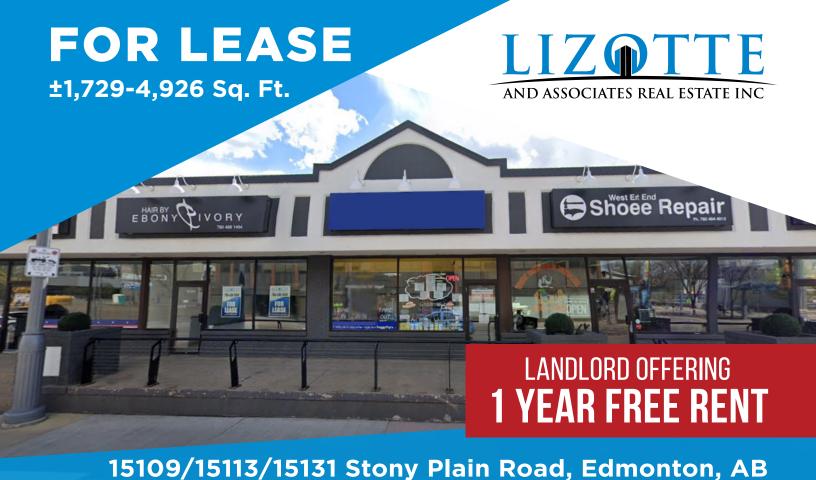

# **FOR LEASE**

#### **Property Information**

Municipal Address: 15109 Stony Plain Road, Edmonton, AB

Size: Unit #15131 ±1,999 SF

Unit #15125 ±3,412 SF Pending Unit #15115 ±1,729 SF Pending

Unit #15113 ±\*1,765 SF -

**Unit #15109**  $\pm$ \*3,161 SF  $\boxed{}$ \*Can be combined