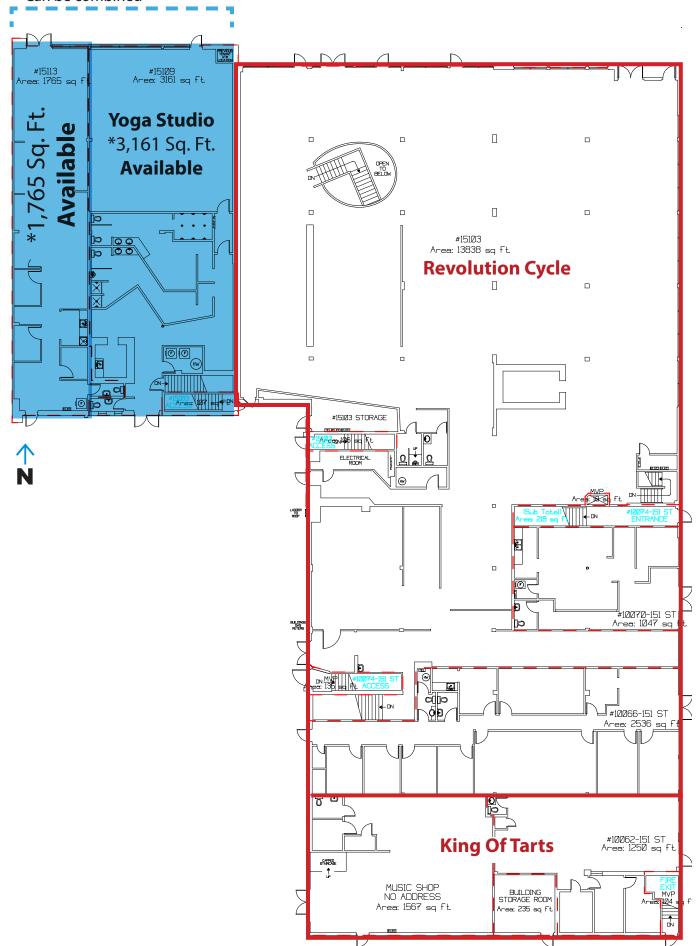

# Fully Built-Out Yoga Studio

#### **Property Information**

Municipal Address: 15109 Stony Plain Road, Edmonton, AB

Size: Unit #15131 ±1,999 SF

Unit #15125 ±3,412 SF Pending Unit #15115 ±1,729 SF Pending

Unit #15113 ±\*1,765 SF -

**Unit #15109**  $\pm$ \*3,161 SF  $\boxed{}$ \*Can be combined