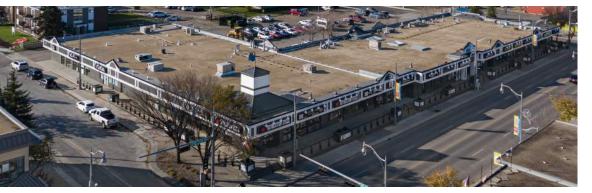

## RETAIL SPACE REVOLUTION SQUARE

### **Property Highlights**

- Located in major power centre "Revolution Square" on the corner of 151 Street and Stony Plain Road
- Multiple main-floor units and sizes available
- Fully built-out yoga studio available
- Excellent visibility with lots of natural light
- Join neighboring tenants: Revolution cycle, Yoga Studio, King of Tart and many more
- Ample on-site parking

Extensive exterior renovations have been recently completed on Revolution Square, with units ideal for businesses including retail, fitness, beauty, health services, restaurants, etc.