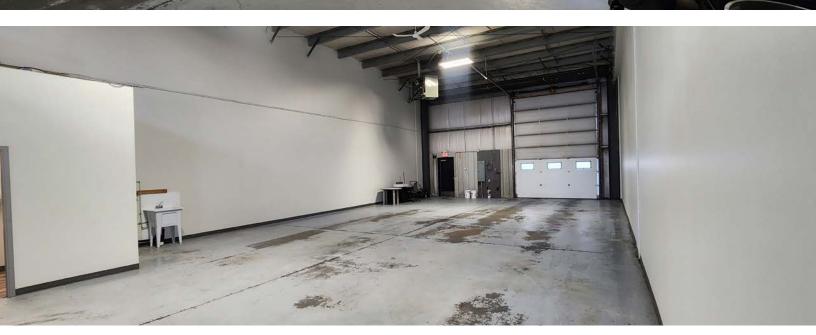

#### **Property Information**

| Municipal Address: | 12517 – 129 Street NW, Edmonton, AB |
|--------------------|-------------------------------------|
| Legal Address:     | Plan 2090AH; Block 36; Lots 25-28   |
| Size:              | 2,275 Sq. Ft. (+/-)                 |
| Zoning:            | IM (Medium Industrial)              |
| Power:             | 200 Amp 227 / 480 Volt 3 Phase      |
| Ceiling Height:    | 21'                                 |
| Loading:           | (1) 12'x16' Grade                   |
| Parking:           | Surface parking                     |
| Possession:        | Immediate/negotiable                |