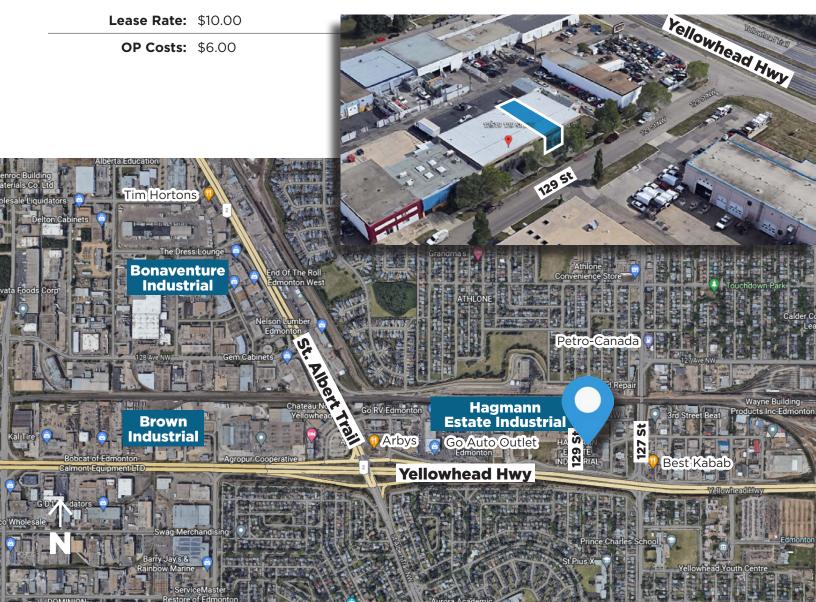

### HAGMANN INDUSTRIAL BAY

### **Property Highlights**

- Two offices, washrooms and high ceilings
- Abundant natural light
- Paved parking at the rear
- Units are separately metered
- Floor drains

780.488.088

• Located in Hagmann Estate Industrial

#1200, 10117 Jasper Avenue

• Access to arterials such as Yellowhead Hwy and St. Albert Trail

No warranty or representation, expressed or implied, is made as to the accuracy of the information contained herein, and same is submitted subject to errors, omissions, change of price, renta or other conditions, withdrawal without notice, and to any specific listing condition, imposed by our principals