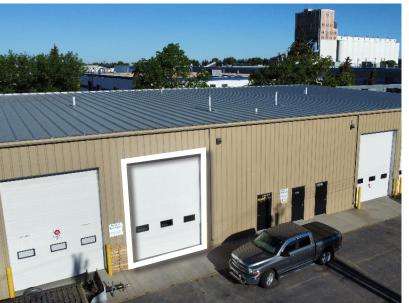

#### **Property Information**

| Municipal Address: | 12517 – 129 Street NW, Edmonton, AB |
|--------------------|-------------------------------------|
| Legal Address:     | Plan 2090AH; Block 36; Lots 25-28   |
| Size:              | 2,275 Sq. Ft. (+/-)                 |
| Zoning:            | IM (Medium Industrial)              |
| Power:             | 200 Amp 227 / 480 Volt 3 Phase      |
| Ceiling Height:    | 21'                                 |
| Loading:           | (1) 12'x16' Grade                   |
| Parking:           | Surface parking                     |
| Possession:        | Immediate/negotiable                |