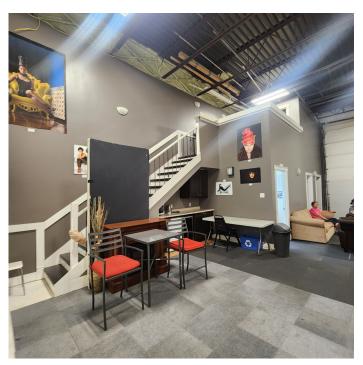

### **Property Highlights**

- Great unit for manufacturing, processing, assembly, distribution, service and repairs
- Radiant heat, sump and drain
- Mezzanine, lunch area
- Paved parking

780.488.0888

- Great access to Yellowhead trail
- Lots of storage and very clean unit
- Vendor take-back mortgage available

### **Property Information**

| Municipal Address: | 5614 - 125A Ave, Edmonton, AB |
|--------------------|-------------------------------|
| Legal Address:     | Plan 9925573, Unit 6          |
| Building Size:     | 1,950 Sq. Ft. (+/-)           |
| Lot Size:          | 1.67 Acres (+/-)              |
| Zoning:            | IM (Medium Industrial)        |
| Parking:           | Ample Surface Parking         |
| Heating:           | Radiant                       |
| Ceiling Height:    | 18'                           |
| Looding            | 12'v14' Grado                 |