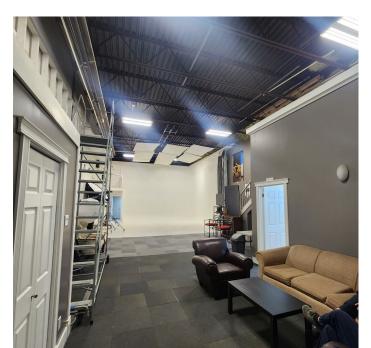

### **Property Highlights**

- Great unit for manufacturing, processing, assembly, distribution, service and repairs
- Radiant heat, sump and drain
- Mezzanine, lunch area
- Paved parking

780.488.0888

- Great access to Yellowhead trail
- Lots of storage and very clean unit
- Vendor take-back mortgage available

### **Property Information**

| Municipal Address: | 5614 - 125A Ave, Edmonton, AB |
|--------------------|-------------------------------|
| Legal Address:     | Plan 9925573, Unit 6          |
| Building Size:     | 1,950 Sq. Ft. (+/-)           |
| Lot Size:          | 1.67 Acres (+/-)              |
| Zoning:            | IM (Medium Industrial)        |
| Parking:           | Ample Surface Parking         |
| Heating:           | Radiant                       |
| Ceiling Height:    | 18'                           |
| Looding            | 12'v14' Grado                 |