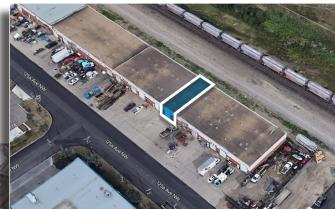

## 5614 - 125A Ave, Edmonton, AB

### **Property Information**

| Municipal Address: | 5614 - 125A Ave, Edmonton, AB |
|--------------------|-------------------------------|
| Legal Address:     | Plan 9925573, Unit 6          |
| Building Size:     | 1,950 Sq. Ft. (+/-)           |
| Lot Size:          | 1.67 Acres (+/-)              |
| Zoning:            | IM (Medium Industrial)        |
| Parking:           | Ample Surface Parking         |
| Heating:           | Radiant                       |
| Ceiling Height:    | 18'                           |
| Looding            | 12'v14' Grado                 |