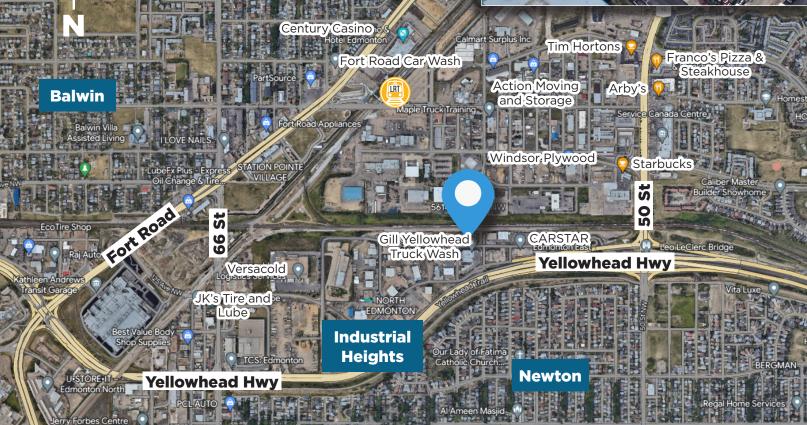

## 5614 - 125A Ave, Edmonton, AB

### **Property Information**

| Municipal Address: | 5614 - 125A Ave, Edmonton, AB |
|--------------------|-------------------------------|
| Legal Address:     | Plan 9925573, Unit 6          |
| Building Size:     | 1,950 Sq. Ft. (+/-)           |
| Lot Size:          | 1.67 Acres (+/-)              |
| Zoning:            | IM (Medium Industrial)        |
| Parking:           | Ample Surface Parking         |
| Heating:           | Radiant                       |
| Ceiling Height:    | 18'                           |
| Looding            | 12'v14' Grado                 |