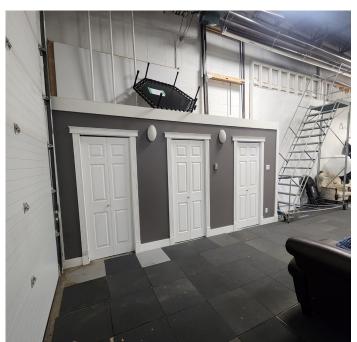

### **Property Highlights**

- Great unit for manufacturing, processing, assembly, distribution, service and repairs
- Radiant heat, sump and drain
- Mezzanine, lunch area
- Paved parking

780.488.0888

- Great access to Yellowhead trail
- Lots of storage and very clean unit
- Vendor take-back mortgage available

### **Property Information**

| Municipal Address: | 5614 - 125A Ave, Edmonton, AB |
|--------------------|-------------------------------|
| Legal Address:     | Plan 9925573, Unit 6          |
| Building Size:     | 1,950 Sq. Ft. (+/-)           |
| Lot Size:          | 1.67 Acres (+/-)              |
| Zoning:            | IM (Medium Industrial)        |
| Parking:           | Ample Surface Parking         |
| Heating:           | Radiant                       |
| Ceiling Height:    | 18'                           |
| Looding            | 12'v14' Grado                 |