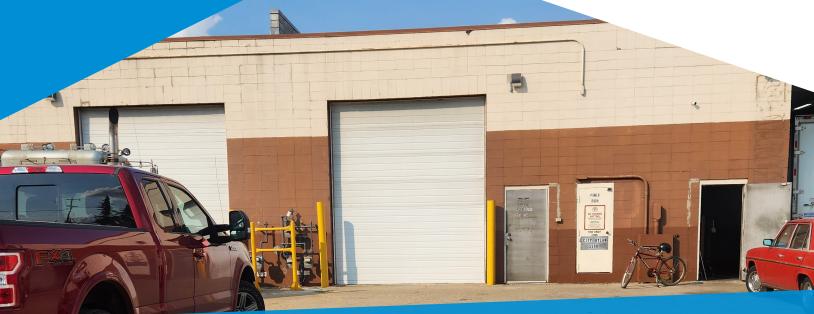

### **Property Highlights**

- Great unit for manufacturing, processing, assembly, distribution, service and repairs
- Radiant heat, sump and drain
- Mezzanine, lunch area
- Paved parking

780.488.0888

- Great access to Yellowhead trail
- Lots of storage and very clean unit
- Vendor take-back mortgage available

### **Property Information**

| Municipal Address: | 5614 - 125A Ave, Edmonton, AB |
|--------------------|-------------------------------|
| Legal Address:     | Plan 9925573, Unit 6          |
| Building Size:     | 1,950 Sq. Ft. (+/-)           |
| Lot Size:          | 1.67 Acres (+/-)              |
| Zoning:            | IM (Medium Industrial)        |
| Parking:           | Ample Surface Parking         |
| Heating:           | Radiant                       |
| Ceiling Height:    | 18'                           |
| Looding            | 12'v14' Grado                 |