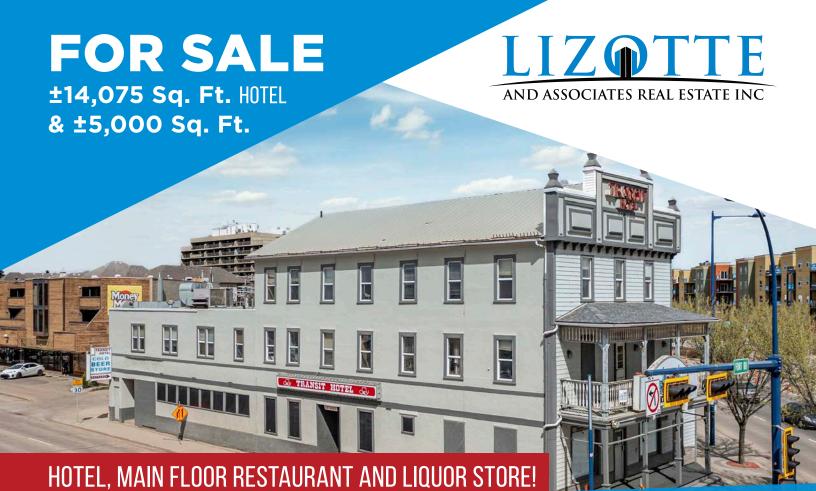

## **FOR SALE**

Iconic Edmonton Hotel, Main floor Restaurant and Liquor Store

### **Property Information**

Municipal Address: 12720 & 12740 Fort Road, Edmonton, AB

**Legal Address:** 2552S;2;36,37 | 255S2;2;38,39 | 2552S;2;35

Lot Size: ±14,389 Sq. Ft.

Building Size: Hotel ±14,075 Sq. Ft.

Store ±5,000 Sq. Ft.

**Zoning:** DC1 - Suitable for most commercial uses

Parking: Scramble parking lot

Possession: Immediate/negotiable

\$\$\$

Purchase Price: \$3,900,000.00