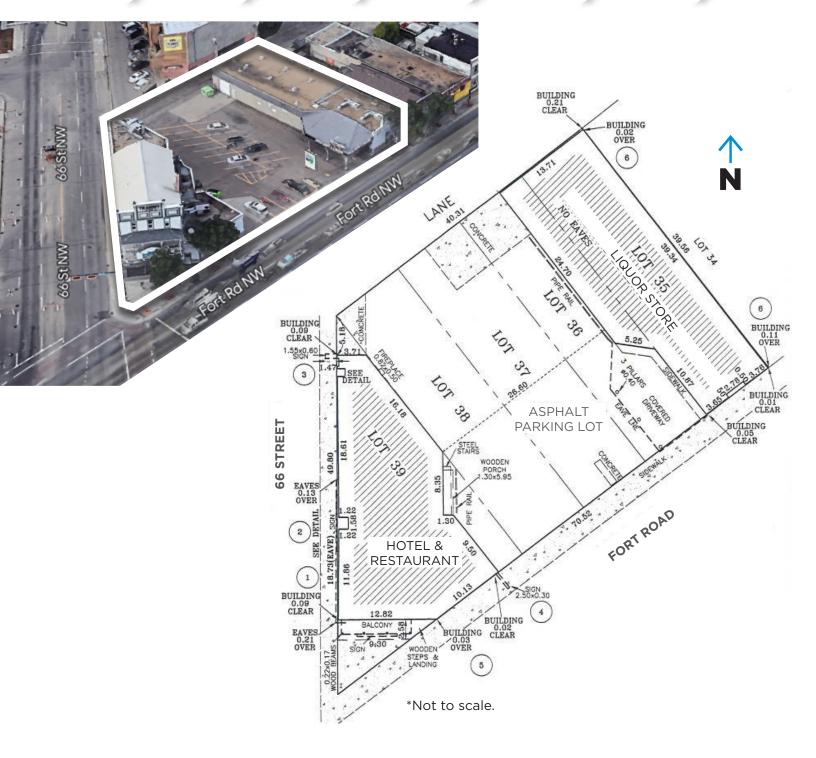

### **Property Highlights**

- Once in a lifetime chance to own a piece of Edmonton's History.
- 29 room hotel, with main floor restaurant and liquor store opportunity.
- · Currently not designated historic
- High traffic flow corridor
- Large redevelopment opportunity 5 total lots with ample parking
- Contact Chuck Clubine for more information 780-264-7773

### **Property Information**

Municipal Address: 12720 & 12740 Fort Road, Edmonton, AB

**Legal Address:** 2552S;2;36,37 | 255S2;2;38,39 | 2552S;2;35

Lot Size: ±14,389 Sq. Ft.

Building Size: Hotel ±14,075 Sq. Ft.

Store ±5,000 Sq. Ft.

**Zoning:** DC1 - Suitable for most commercial uses

Parking: Scramble parking lot

Possession: Immediate/negotiable

\$\$\$

Purchase Price: \$3,900,000.00