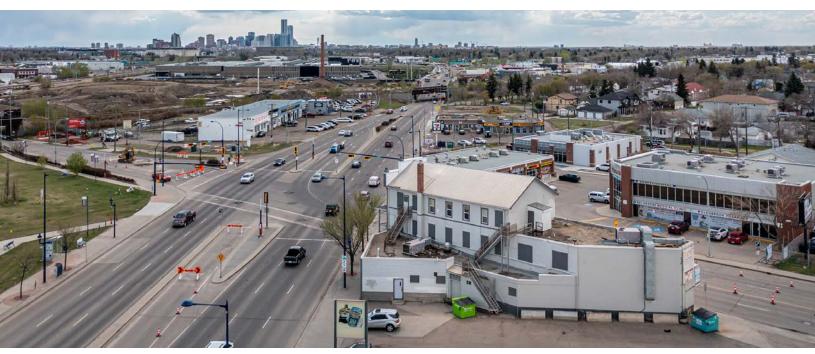

### **Property Highlights**

- Once in a lifetime chance to own a piece of Edmonton's History.
- 29 room hotel, with main floor restaurant and liquor store opportunity.
- · Currently not designated historic
- High traffic flow corridor
- Large redevelopment opportunity 5 total lots with ample parking
- Contact Chuck Clubine for more information 780-264-7773

### **Property Information**

Municipal Address: 12720 & 12740 Fort Road, Edmonton, AB

**Legal Address:** 2552S;2;36,37 | 255S2;2;38,39 | 2552S;2;35

Lot Size: ±14,389 Sq. Ft.

Building Size: Hotel ±14,075 Sq. Ft.