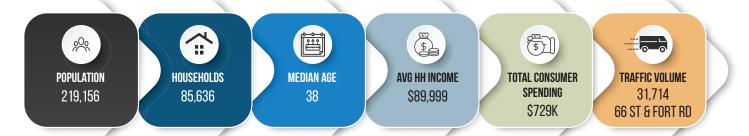

12720/12740 Fort Road, Edmonton, AB

## **ICONIC EDMONTON BUILDING**

### **Property Highlights**

- Once in a lifetime chance to own a piece of Edmonton's History.
- 29 room hotel, with main floor restaurant and liquor store opportunity.
- · Currently not designated historic
- High traffic flow corridor
- Large redevelopment opportunity 5 total lots with ample parking
- Contact Chuck Clubine for more information 780-264-7773









# **FOR SALE**















#1200, 10117 Jasper Avenue Edmonton, AB T5J 1W8



## **FOR SALE**





## **Demographics within 5KM**





## **FOR SALE**

Iconic Edmonton Hotel, Main floor Restaurant and Liquor Store



### **Property Information**

Municipal Address: 12720 & 12740 Fort Road, Edmonton, AB

**Legal Address:** 2552S;2;36,37 | 255S2;2;38,39 | 2552S;2;35

Lot Size: ±14,389 Sq. Ft.

Building Size: Hotel ±14,075 Sq. Ft.

Store ±5,000 Sq. Ft.

**Zoning:** DC1 - Suitable for most commercial uses

Parking: Scramble parking lot

Possession: Immediate/negotiable

\$\$\$

Purchase Price: \$3,900,000.00

### **Contact**

#### **Chuck Clubine**

Senior Associate Cell: 780.264.7773 Direct: 780.784.6553 chuck@lizotterealestate.com

Tom Dean

Associate

Cell: 780.920.8019 Direct: 780.784.6550 tom@lizotterealestate.com

#### Vanessa MacNeill

Licensed Assistant Cell: 780.215.4522 Direct: 780.7849585

vanessa@lizottereales