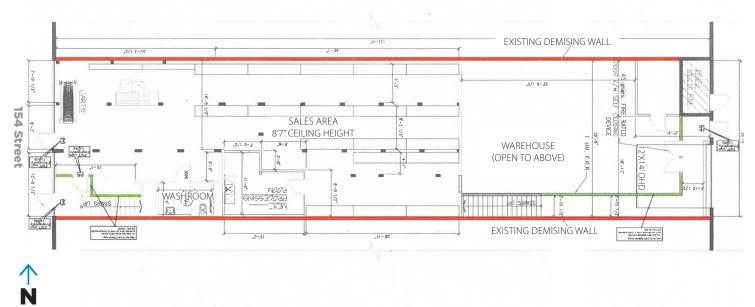

#### **Property Information**

Municipal Address: 11709 154 Street, Edmonton, AB

Legal Address: LOT 4, Block 15, Plan RN51A & LOT 5, Block 15, Plan RN51A

Building Size: 3,690 Sq. Ft. (+/-)

Zoning: IB (Business Industrial)

Parking: Scramble parking

Loading: 12'x14' Grade

Possession: 30 Days