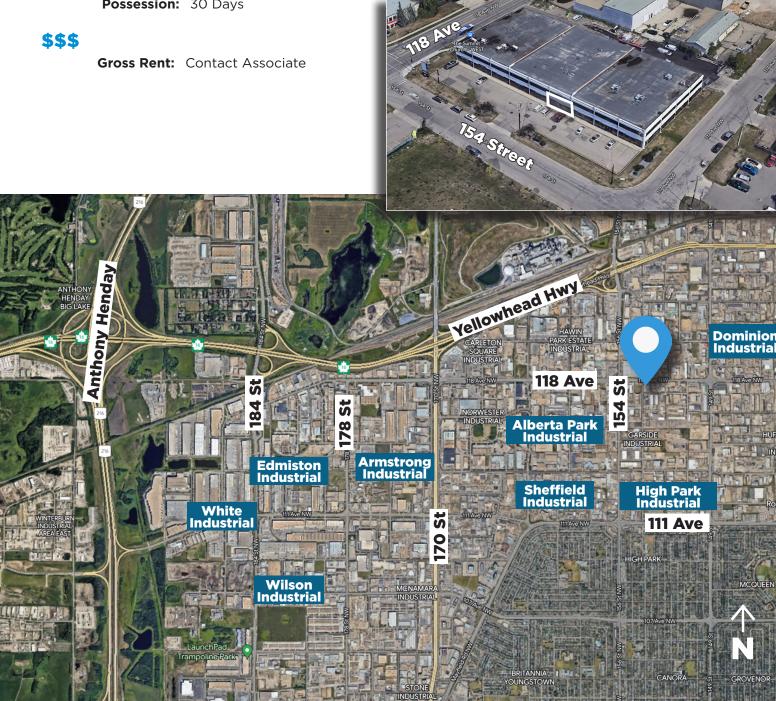

#### 11709 154 Street Edmonton, AB

#### **Property Information**

Municipal Address: 11709 154 Street, Edmonton, AB

Legal Address: LOT 4, Block 15, Plan RN51A & LOT 5, Block 15, Plan RN51A

Building Size: 3,690 Sq. Ft. (+/-)

Zoning: IB (Business Industrial)

Parking: Scramble parking

Loading: 12'x14' Grade

Possession: 30 Days