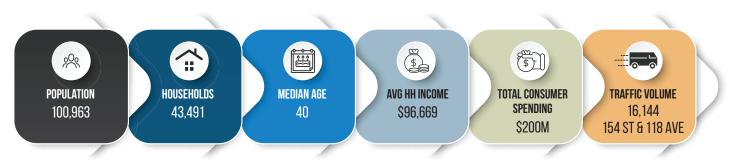

#### 11709 154 Street Edmonton, AB

### MAIN FLOOR RETAIL/SHOP SPACE

#### **Property Highlights**

- Easy Access to Yellowhead Trail and Anthony Henday
- Potential opportunity to sign a head lease

#1200, 10117 Jasper Avenue Edmonton AB T5 L1W8

- Competitive rates
- Grade loading bay door
- Warehouse space





No warranty or representation, expressed or implied, is made as to the accuracy of the information contained herein, and same is submitted subject to errors, omissions, change of price, rental or other conditions, withdrawal without notice, and to any specific listing condition, imposed by our principals.

## **FOR SUBLEASE** Main Floor Retail/Shop space







### **FOR SUBLEASE** Main Floor Retail/Shop space

AND ASSOCIATES REAL ESTATE INC

#### **Demographics within 5KM**











## **FOR SUBLEASE** Main Floor Retail/Shop space

#### **Property Information**

Municipal Address: 11709 154 Street, Edmonton, AB

Legal Address: LOT 4, Block 15, Plan RN51A & LOT 5, Block 15, Plan RN51A

Building Size: 3,690 Sq. Ft. (+/-)

Zoning: IB (Business Industrial)

Parking: Scramble parking

Loading: 12'x14' Grade

Possession: 30 Days

#### Contact

AND ASSOCIATES REAL ESTATE INC

Ryan Cox Associate Cell: 780.864.9373 Direct: 780-784-9584 ryancox@lizotterealestate.com