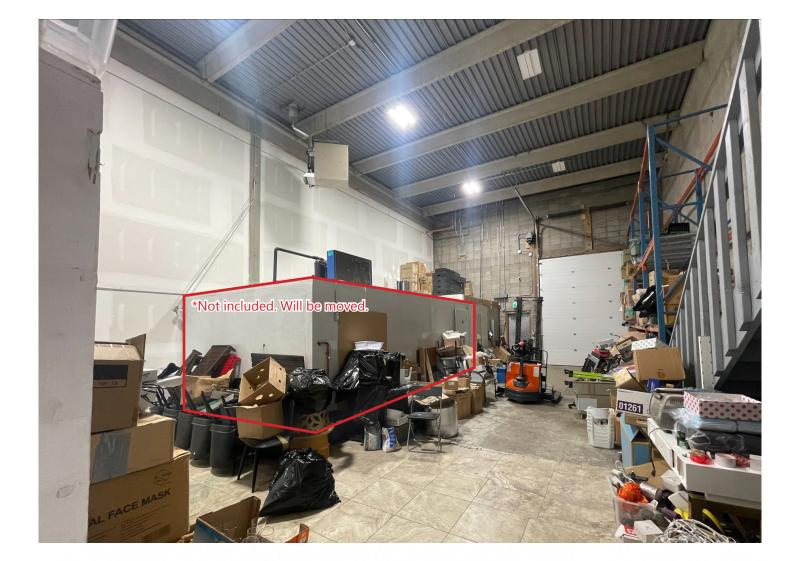

# **SUBLEASE** 3,690 Sq. Ft. (+/-)

### **LIZOTTE** AND ASSOCIATES REAL ESTATE INC



#### 11709 154 Street Edmonton, AB

### MAIN FLOOR RETAIL/SHOP SPACE

#### **Property Highlights**

- Easy Access to Yellowhead Trail and Anthony Henday
- Potential opportunity to sign a head lease

#1200, 10117 Jasper Avenue Edmonton AB T5 L1W8

- Competitive rates
- Grade loading bay door
- Warehouse space





No warranty or representation, expressed or implied, is made as to the accuracy of the information contained herein, and same is submitted subject to errors, omissions, change of price, rental or other conditions, withdrawal without notice, and to any specific listing condition, imposed by our principals.

## **FOR SUBLEASE** Main Floor Retail/Shop space







### **FOR SUBLEASE** Main Floor Retail/Shop space

AND ASSOCIATES REAL ESTATE INC

#### **Demographics within 5KM**











## **FOR SUBLEASE** Main Floor Retail/Shop space

#### **Property Information**

Municipal Address: 11709 154 Street, Edmonton, AB

Legal Address: LOT 4, Block 15, Plan RN51A & LOT 5, Block 15, Plan RN51A

Building Size: 3,690 Sq. Ft. (+/-)

Zoning: IB (Business Industrial)

Parking: Scramble parking

Loading: 12'x14' Grade

Possession: 30 Days

#### Contact

AND ASSOCIATES REAL ESTATE INC

Ryan Cox Associate Cell: 780.864.9373 Direct: 780-784-9584 ryancox@lizotterealestate.com