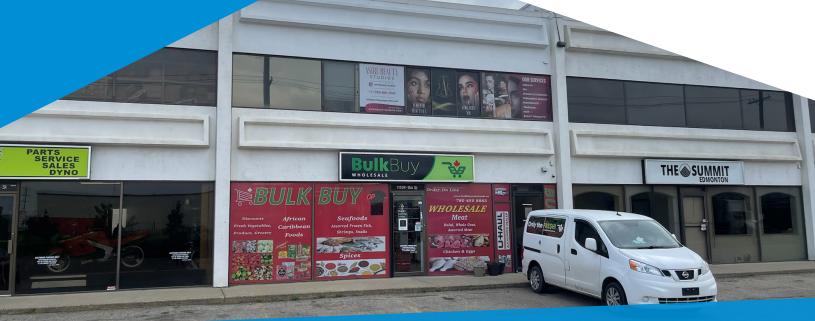

#### 11709 154 Street Edmonton, AB

### MAIN FLOOR RETAIL/SHOP SPACE

#### **Property Information**

Municipal Address: 11709 154 Street, Edmonton, AB

Legal Address: LOT 4, Block 15, Plan RN51A & LOT 5, Block 15, Plan RN51A

Building Size: 3,690 Sq. Ft. (+/-)

Zoning: IB (Business Industrial)