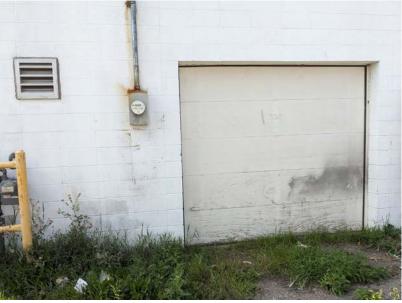

## **Property Highlights**

- Free standing building
- Excellent exposure on 116 Street with 20,900 Vehicles/day
- Great signage opportunity
- Open plan with skylight
- Reception area
- · Fenced yard with grade loading door
- Ideal for showroom, car detailing

Loading: 8'X 8' Grade

Possession: 30 Days