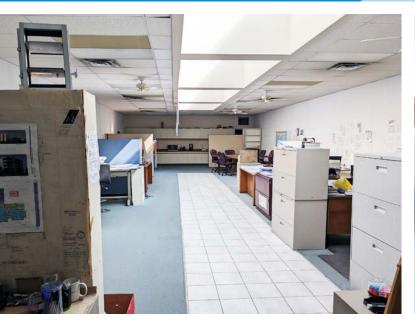

## **Property Highlights**

- Free standing building
- Excellent exposure on 116 Street with 20,900 Vehicles/day
- Great signage opportunity
- Open plan with skylight
- Reception area
- · Fenced yard with grade loading door
- Ideal for showroom, car detailing