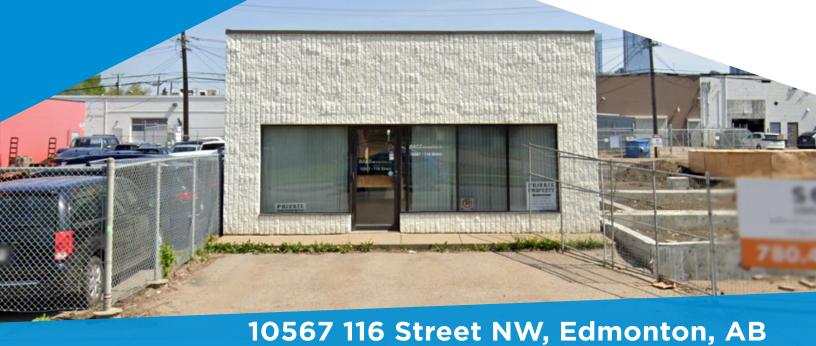

# SALE/LEASE

2,625 Sq. Ft. (+/-)

## **Property Highlights**

- Free standing building
- Excellent exposure on 116 Street with 20,900 Vehicles/day
- Great signage opportunity
- Open plan with skylight
- Reception area
- · Fenced yard with grade loading door
- Ideal for showroom, car detailing

### **Property Information**

Municipal Address: 10567 116 Street NW, Edmonton, AB

Legal Address: B4;15;156

**Size:** 2,625 Sq. Ft. (+/-)

**Zoning:** DC2 - Suitable for most commercial uses

Parking: 6 Surface Stalls