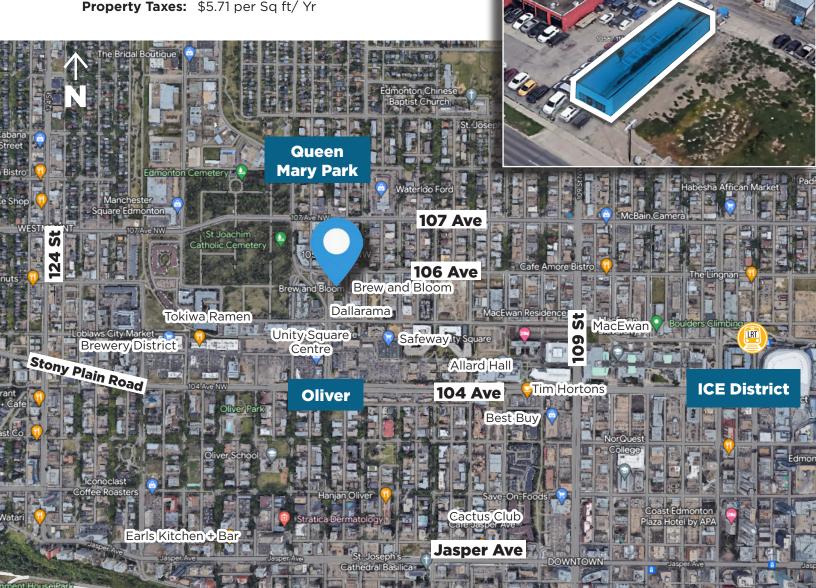

### **Property Information**

Municipal Address: 10567 116 Street NW, Edmonton, AB

Legal Address: B4;15;156

**Size:** 2,625 Sq. Ft. (+/-)

**Zoning:** DC2 - Suitable for most commercial uses

Parking: 6 Surface Stalls