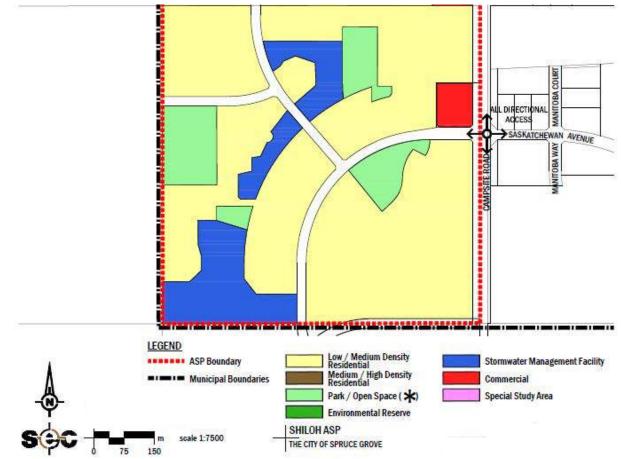

## **DEVELOPMENT LAND Property Highlights**

- Largely slated for residential development and part of Spruce Grove's approved Shiloh Area Structure Plan - click here to download;
- Immediate development potential with water and sewer ready to go; ٠
- Surrounded by existing and upcoming residential and industrial development and minutes from amenities like Walmart, Rona, Starbucks, Safeway, dining, and more;
- 3 minutes away from the Spruce Grove Centre; ٠
- Generally flat topography and great hard asset land hold potential. •
- Google Map
- Google Street View

ww.lizotterealest





the information contained he other conditions, withdrawa

# **FOR SALE** ±157 Acres Development Land









# **FOR SALE** ±157 Acres Development Land



### **Property Satellite View**



### Land Use Plan



# **FOR SALE** ±157 Acres Development Land



#### **Property Information**

| Municipality:              | Spruce Grove, Alberta   |
|----------------------------|-------------------------|
| Alberta Land Title Number: | 062 256 039             |
| Size:                      | ±157 Acres              |
| Zoning:                    | UR (Urban Reserve)      |
| Proposed Use:              | Residential Development |

#### \$\$\$

Purchase Price: \$13,500,000.00 (\$85,987.26/Acre)

#### Contact

#### Christian Jones

Land Sales Executive Cell: 780.716.2851 Direct: 780.784.0888 christian@lizotterealestate.com

#### Jesse Hesse

Unlicensed Assistant Cell: 780.307.6841 Direct: 780.784.9586 jesse@lizotterealestate.com