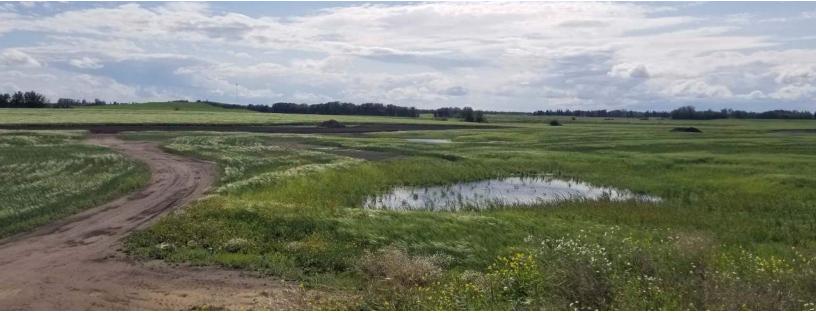

### **DEVELOPMENT LAND Property Highlights**

- Largely slated for residential development and part of Spruce Grove's approved Shiloh Area Structure Plan - click here to download;
- Immediate development potential with water and sewer ready to go; ٠
- Surrounded by existing and upcoming residential and industrial development and minutes from amenities like Walmart, Rona, Starbucks, Safeway, dining, and more;
- 3 minutes away from the Spruce Grove Centre; ٠
- Generally flat topography and great hard asset land hold potential. •
- Google Map
- Google Street View