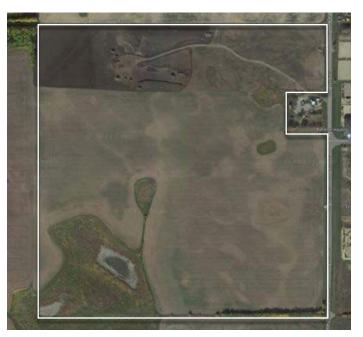

, Spruce Grove, AB

### **DEVELOPMENT LAND Property Highlights**

- Largely slated for residential development and part of Spruce Grove's approved Shiloh Area Structure Plan - click here to download;
- Immediate development potential with water and sewer ready to go; ٠
- Surrounded by existing and upcoming residential and industrial development and minutes from amenities like Walmart, Rona, Starbucks, Safeway, dining, and more;
- 3 minutes away from the Spruce Grove Centre; ٠
- Generally flat topography and great hard asset land hold potential. •
- Google Map
- Google Street View

ww.lizotterealest





the information contained he other conditions, withdrawa

# **FOR SALE** ±157 Acres Development Land









# **FOR SALE** ±157 Acres Development Land



### **Property Satellite View**



### Land Use Plan



# **FOR SALE** ±157 Acres Development Land



#### **Property Information**

| Municipality:              | Spruce Grove, Alberta   |
|----------------------------|-------------------------|
| Alberta Land Title Number: | 062 256 039             |
| Size:                      | ±157 Acres              |
| Zoning:                    | UR (Urban Reserve)      |
| Proposed Use:              | Residential Development |

#### \$\$\$

Purchase Price: \$13,500,000.00 (\$85,987.26/Acre)

#### Contact

#### Christian Jones

Land Sales Executive Cell: 780.716.2851 Direct: 780.784.0888 christian@lizotterealestate.com

#### Jesse Hesse

Unlicensed Assistant Cell: 780.307.6841 Direct: 780.784.9586 jesse@lizotterealestate.com