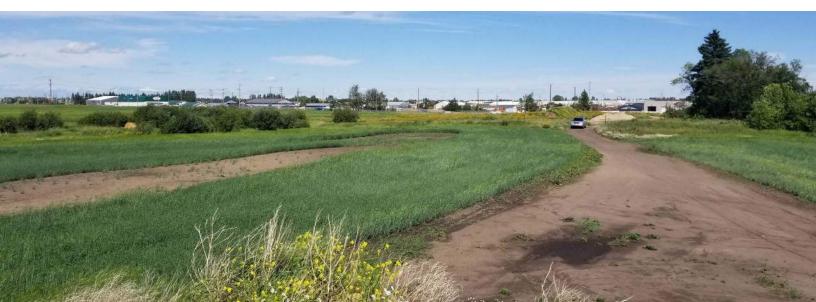

### **DEVELOPMENT LAND Property Highlights**

- Largely slated for residential development and part of Spruce Grove's approved Shiloh Area Structure Plan - click here to download;
- Immediate development potential with water and sewer ready to go; ٠
- Surrounded by existing and upcoming residential and industrial development and minutes from amenities like Walmart, Rona, Starbucks, Safeway, dining, and more;
- 3 minutes away from the Spruce Grove Centre; ٠
- Generally flat topography and great hard asset land hold potential. •
- Google Map
- Google Street View