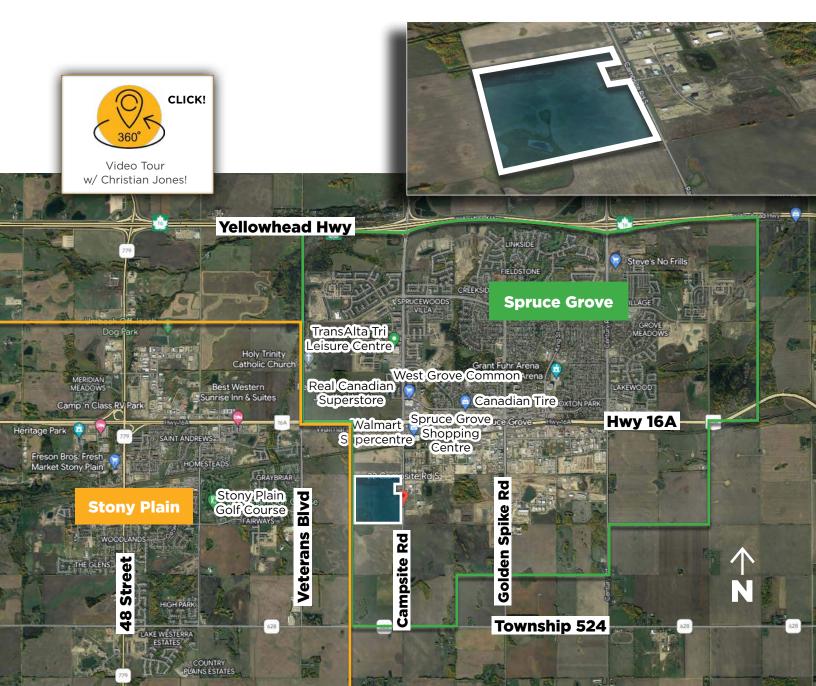

Development Land



### **Property Satellite View**



### Land Use Plan



# **FOR SALE** ±157 Acres Development Land



#### **Property Information**

| Municipality:              | Spruce Grove, Alberta   |
|----------------------------|-------------------------|
| Alberta Land Title Number: | 062 256 039             |
| Size:                      | ±157 Acres              |
| Zoning:                    | UR (Urban Reserve)      |
| Proposed Use:              | Residential Development |

#### \$\$\$

Purchase Price: \$13,500,000.00 (\$85,987.26/Acre)

#### Contact

#### Christian Jones

Land Sales Executive Cell: 780.716.2851 Direct: 780.784.0888 christian@lizotterealestate.com

#### Jesse Hesse

Unlicensed Assistant Cell: 780.307.6841 Direct: 780.784.9586 jesse@lizotterealestate.com