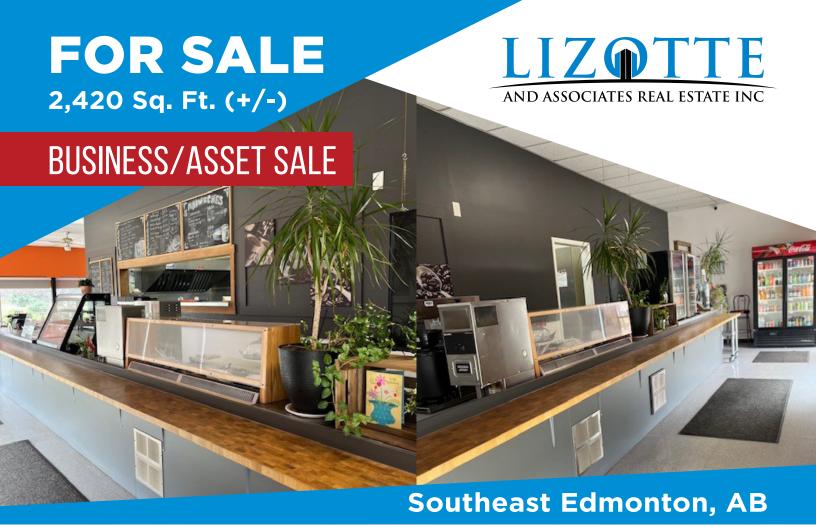

# **FOR SALE**

**Established Restaurant Business** 

#### **Property Information**

Municipal Address: Southeast, Edmonton, AB

**Size:** 2,420 Sq. Ft. (+/-)

**Zoning:** IB (Business Industrial)

Parking: Ample parking in front and back

Possession: Negotiable

\$\$\$

**Purchase Price:** \$190,000.00

Lease Details: Contact Agent