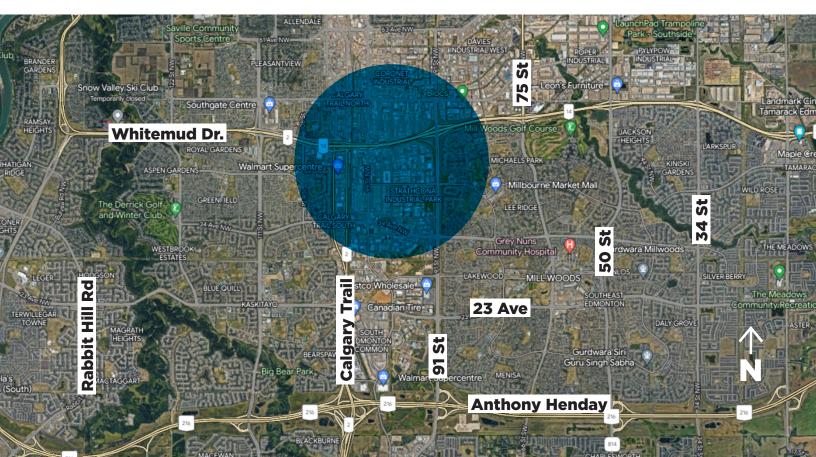

# **FOR SALE**



**Established Restaurant Business** 



# **FOR SALE**

## **Established Restaurant Business**



#### **Property Information**

Municipal Address: Southeast, Edmonton, AB

**Size:** 2,420 Sq. Ft. (+/-)

**Zoning:** IB (Business Industrial)

Parking: Ample parking in front and back

Possession: Negotiable

\$\$\$

**Purchase Price:** \$190,000.00

Lease Details: Contact Agent

## **Demographics within 3KM**



### Contact

#### David J. Olson

Senior Associate Cell: 780.908.1650 Direct: 780.784.5356 david@lizotterealestate.com

\_

#### **Justin Sorensen**

Associate Cell: 780.257.6860 Direct: 780.784.9581

justin@lizotterealestate.com

#### Soudabeh Mobin

Unlicensed Assistant Cell: 780.340.9595 Direct: 780.784.9583

soudabeh@lizotterealestate.com