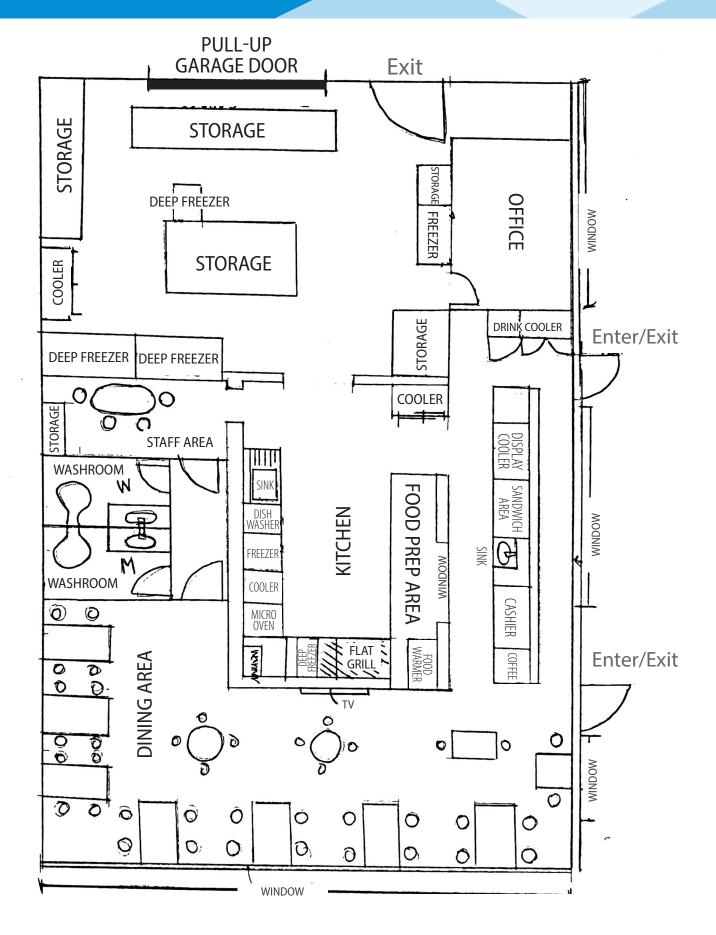

#### **Property Information**

Municipal Address: Southeast, Edmonton, AB

**Size:** 2,420 Sq. Ft. (+/-)

**Zoning:** IB (Business Industrial)

Parking: Ample parking in front and back

Possession: Negotiable

\$\$\$