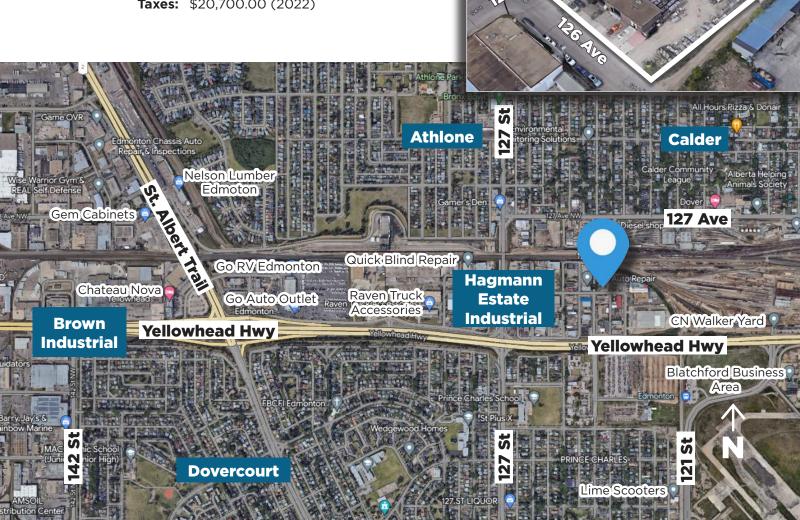

### **Property Information**

Municipal Address: 12607 - 124 Street NW, Edmonton, AB

Legal Address: Plan 9123670; Block 17; Lot 5

**Building Size:** 3,500 Sq. Ft (+/-)

**Lot Size:** 0.57 Acres (+/-)

**Zoning:** Heavy Industrial (IH)