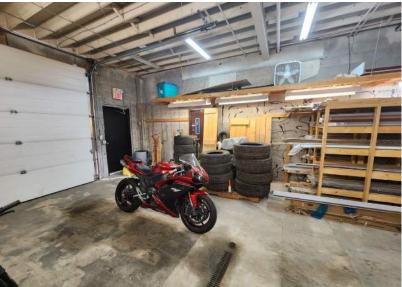

## **Property Highlights**

- Rare small freestanding building with a yard in NW Edmonton
- Fences and gated gravel yard
- Demised into two bays
- Close proximity to Yellowhead Highway
- Tenants on month to month
- Multiple offices, washrooms, and reception in each bay
- Roof mounted AC
- Two point yard access
- Yellowhead Trail project to provide better access

Parking: Street, yard and parking pad

**Power:** 225 Amp 120/208 Volt 3 Phase 4 Wire

Ceiling Height: 10' clear

Loading: (2) 8'x10' Grade

Possession: Immediate/negotiable

\$\$\$

Purchase Price: \$958,000.00

**Taxes:** \$20,700.00 (2022)