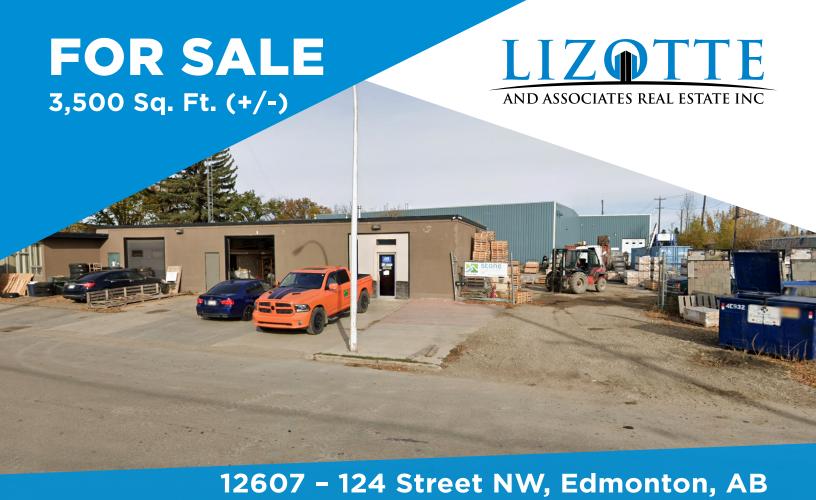

## **Property Highlights**

- Rare small freestanding building with a yard in NW Edmonton
- Fences and gated gravel yard
- Demised into two bays
- Close proximity to Yellowhead Highway
- Tenants on month to month
- Multiple offices, washrooms, and reception in each bay
- Roof mounted AC
- Two point yard access
- Yellowhead Trail project to provide better access

### **Property Information**

Municipal Address: 12607 - 124 Street NW, Edmonton, AB

Legal Address: Plan 9123670; Block 17; Lot 5

**Building Size:** 3,500 Sq. Ft (+/-)

**Lot Size:** 0.57 Acres (+/-)

**Zoning:** Heavy Industrial (IH)

Parking: Street, yard and parking pad

**Power:** 225 Amp 120/208 Volt 3 Phase 4 Wire

Ceiling Height: 10' clear

Loading: (2) 8'x10' Grade

Possession: Immediate/negotiable

\$\$\$

Purchase Price: \$958,000.00

**Taxes:** \$20,700.00 (2022)