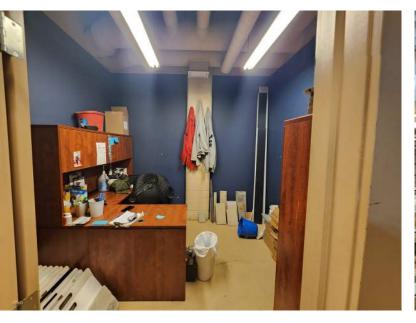

## **Property Highlights**

- Rare small freestanding building with a yard in NW Edmonton
- Fences and gated gravel yard
- Demised into two bays
- Close proximity to Yellowhead Highway
- Tenants on month to month
- Multiple offices, washrooms, and reception in each bay
- Roof mounted AC
- Two point yard access
- Yellowhead Trail project to provide better access

### **Property Information**

Municipal Address: 12607 - 124 Street NW, Edmonton, AB

Legal Address: Plan 9123670; Block 17; Lot 5

**Building Size:** 3,500 Sq. Ft (+/-)

**Lot Size:** 0.57 Acres (+/-)

**Zoning:** Heavy Industrial (IH)