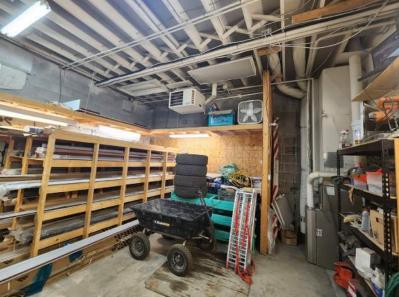

## **Property Highlights**

- Rare small freestanding building with a yard in NW Edmonton
- Fences and gated gravel yard
- Demised into two bays
- Close proximity to Yellowhead Highway
- Tenants on month to month
- Multiple offices, washrooms, and reception in each bay
- Roof mounted AC
- Two point yard access
- Yellowhead Trail project to provide better access

### **Property Information**

Municipal Address: 12607 - 124 Street NW, Edmonton, AB

Legal Address: Plan 9123670; Block 17; Lot 5

**Building Size:** 3,500 Sq. Ft (+/-)

**Lot Size:** 0.57 Acres (+/-)

**Zoning:** Heavy Industrial (IH)