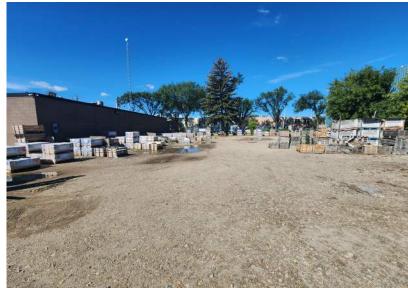

## **Property Highlights**

- Rare small freestanding building with a yard in NW Edmonton
- Fences and gated gravel yard
- Demised into two bays
- Close proximity to Yellowhead Highway
- Tenants on month to month
- Multiple offices, washrooms, and reception in each bay
- Roof mounted AC
- Two point yard access
- Yellowhead Trail project to provide better access

### **Property Information**

Municipal Address: 12607 - 124 Street NW, Edmonton, AB

Legal Address: Plan 9123670; Block 17; Lot 5

**Building Size:** 3,500 Sq. Ft (+/-)

**Lot Size:** 0.57 Acres (+/-)

**Zoning:** Heavy Industrial (IH)