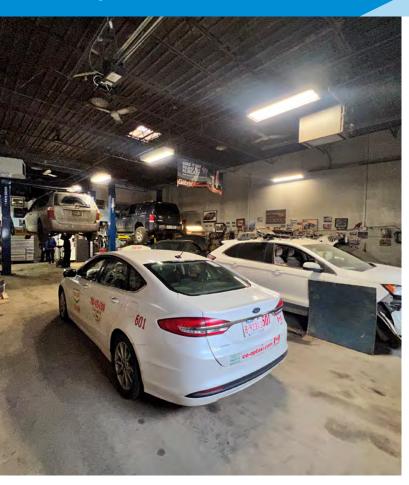

# **FULLY FIXTURED AUTOMOTIVE SHOP**

# **Property Highlights**

- · Paved and gated yard
- Office and reception area
- Great access to Yellowhead Hwy
- Great central location

FOR SALE
Fully Fixtured Automotive Shop