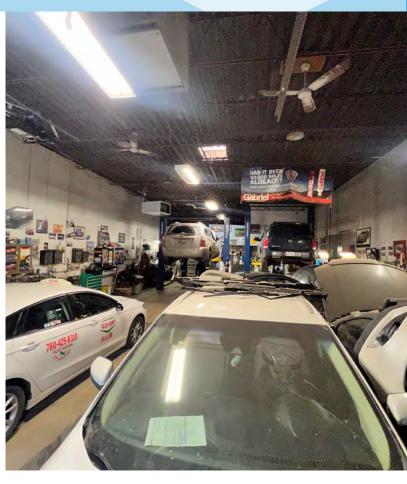

# **FULLY FIXTURED AUTOMOTIVE SHOP**

# **Property Highlights**

- · Paved and gated yard
- Office and reception area
- Great access to Yellowhead Hwy
- Great central location

FOR SALE
Fully Fixtured Automotive Shop