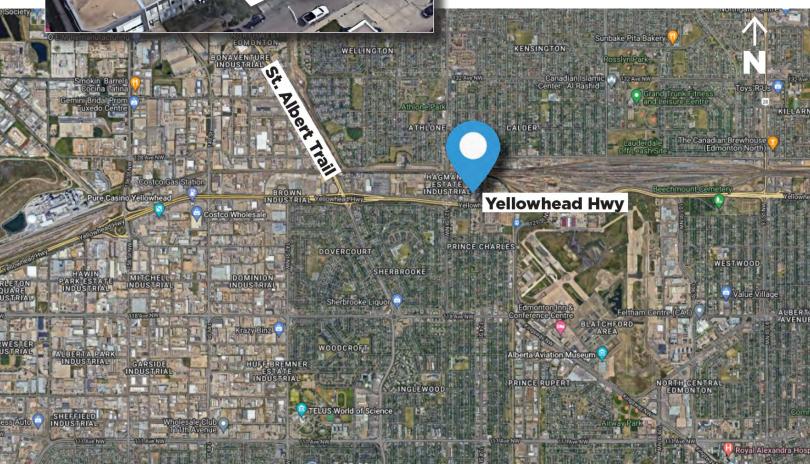

# **Property Highlights**

- · Paved and gated yard
- Office and reception area
- Great access to Yellowhead Hwy
- Great central location

FOR SALE
Fully Fixtured Automotive Shop

## **Property Information**

Municipal Address: 12535A 125 Street, Edmonton AB

Legal Address: Lot 19, Block 13, Plan 644AE

**Building Size:** 2,326 Sq. Ft. (+/-)

**Zoning:** IM (Medium Industrial)

Possession: Immediate/negotiable