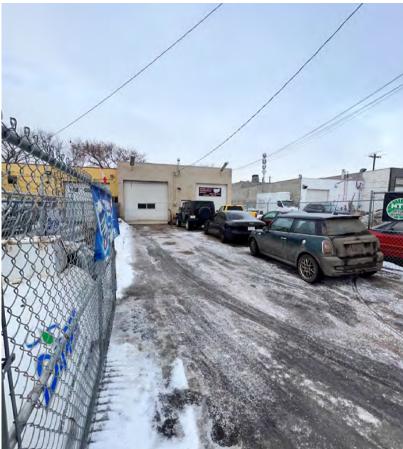

# **Property Highlights**

- · Paved and gated yard
- Office and reception area
- Great access to Yellowhead Hwy
- Great central location

FOR SALE
Fully Fixtured Automotive Shop