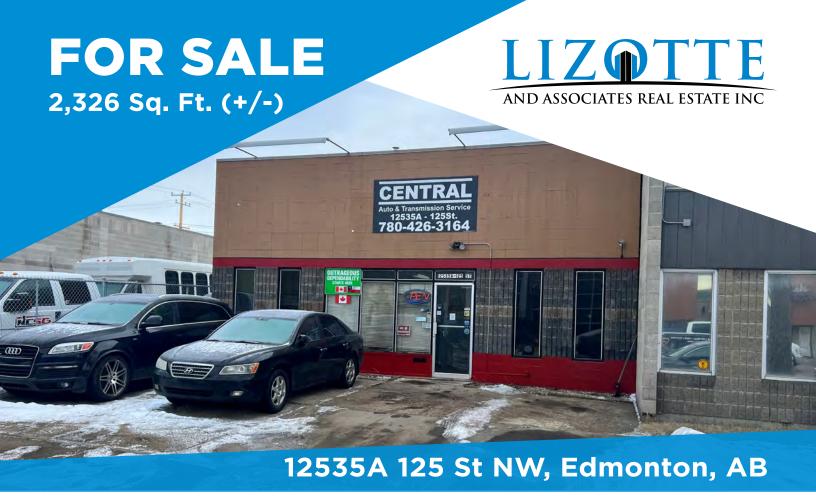

# **FOR SALE**

# Fully Fixtured Automotive Shop

## **Property Information**

Municipal Address: 12535A 125 Street, Edmonton AB

Legal Address: Lot 19, Block 13, Plan 644AE

**Building Size:** 2,326 Sq. Ft. (+/-)

**Zoning:** IM (Medium Industrial)

Possession: Immediate/negotiable