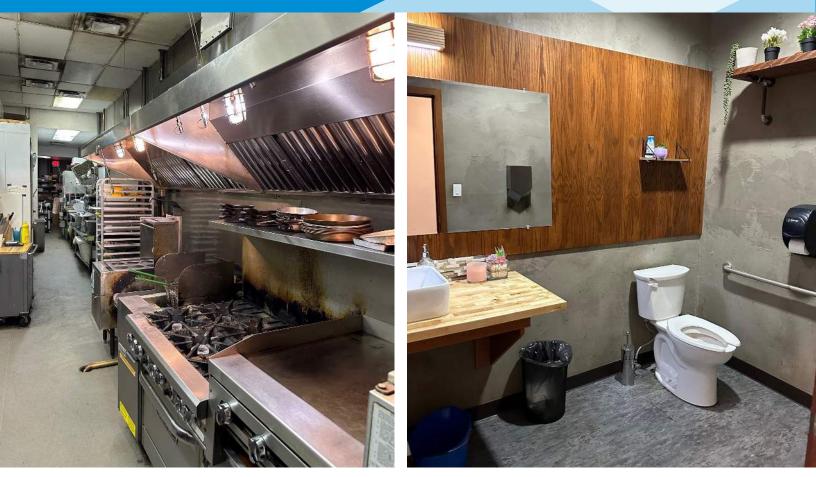

## AMAZING RESTAURANT ASSET PURCHASE OPPORTUNITY IN THE HEART OF OLD STRATHCONA Property Highlights

- South-facing restaurant opportunity on Whyte Avenue.
- Top-of-the-line equipment, fully built out and move-in ready
- Established location an operator going on 8 years
- Excellent opportunity for an owner-operator, with a strong lease in place.
- All equipment and small wears included, well maintained, and in excellent condition.