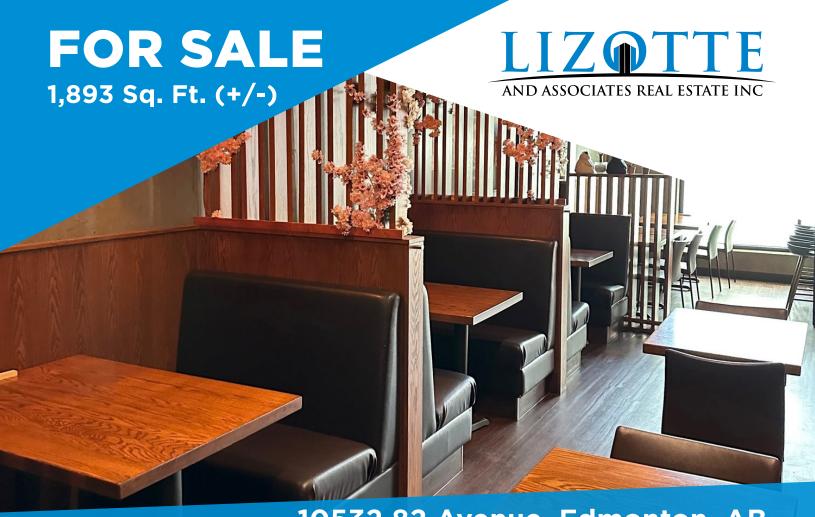

## 10532 82 Avenue, Edmonton, AB

## AMAZING RESTAURANT ASSET PURCHASE OPPORTUNITY IN THE HEART OF OLD STRATHCONA Property Highlights

- South-facing restaurant opportunity on Whyte Avenue.
- Top-of-the-line equipment, fully built out and move-in ready
- Established location an operator going on 8 years
- Excellent opportunity for an owner-operator, with a strong lease in place.
- All equipment and small wears included, well maintained, and in excellent condition.

# FOR SALE Restaurant Asset Purchase

### **Property Information**

| Municipal Address: | 10532 82 Avenue, Edmonton, AB                                     |
|--------------------|-------------------------------------------------------------------|
| Building Size:     | 1,893 Sq. Ft. (+/-)                                               |
| Zoning:            | General Business Zone (CB2)                                       |
| Parking:           | 2 reserved stalls at the back of the building, and street parking |
| Loading:           | Back alley double-man door                                        |
| Possession:        | Immediate/negotiable                                              |