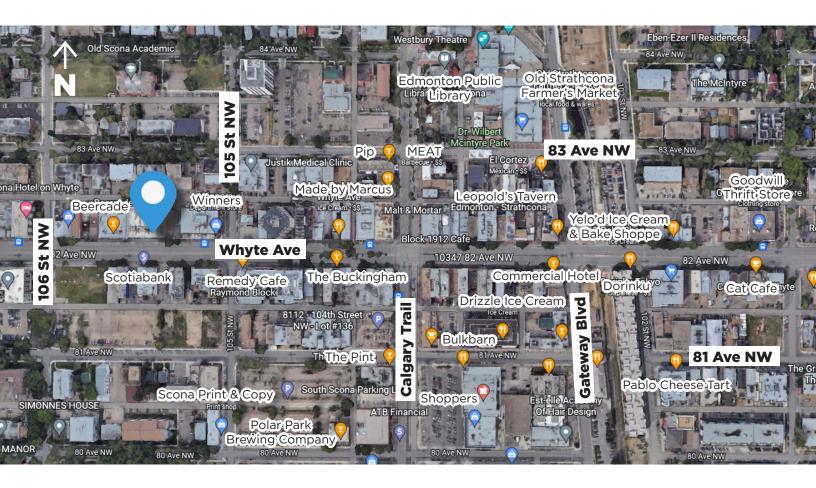

## 10532 82 Avenue, Edmonton, AB

### **Property Information**

| Municipal Address: | 10532 82 Avenue, Edmonton, AB                                     |
|--------------------|-------------------------------------------------------------------|
| Building Size:     | 1,893 Sq. Ft. (+/-)                                               |
| Zoning:            | General Business Zone (CB2)                                       |
| Parking:           | 2 reserved stalls at the back of the building, and street parking |
| Loading:           | Back alley double-man door                                        |
| Possession:        | Immediate/negotiable                                              |