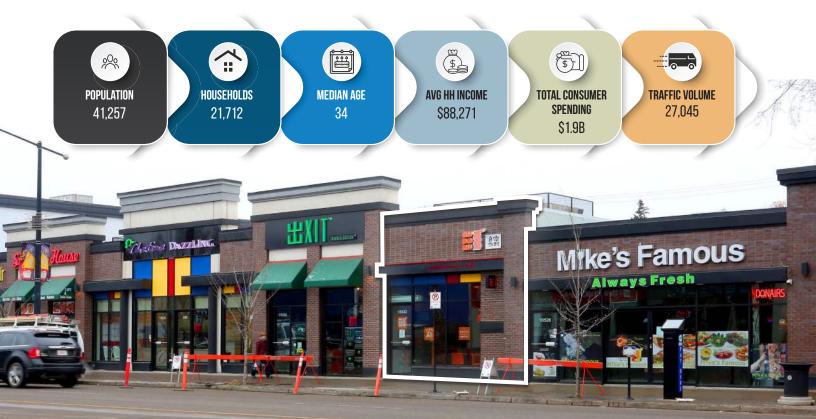

staurant opportunity on Whyte Avenue.
- Top-of-the-line equipment, fully built out and move-in ready
- Established location an operator going on 8 years
- Excellent opportunity for an owner-operator, with a strong lease in place.
- All equipment and small wears included, well maintained, and in excellent condition.





#1200, 10117 Jasper Avenue Edmonton, AB T5J 1W8 state.com

> No warranty or representation, expressed or implied, is made as to the accurac of the information contained herein, and same is submitted subject to errors, omissions, change of price, renta or other conditions, withdrawal without notice, and to any specific listing condition, imposed by our principals

\*ASSET SALE, PROPERTY NOT INCLUDE

# FOR SALE Restaurant Asset Purchase





#### **Demographics within 2KM**



# FOR SALE Restaurant Asset Purchase



### **Property Information**

| Municipal Address: | 10532 82 Avenue, Edmonton, AB                                     |
|--------------------|-------------------------------------------------------------------|
| Building Size:     | 1,893 Sq. Ft. (+/-)                                               |
| Zoning:            | General Business Zone (CB2)                                       |
| Parking:           | 2 reserved stalls at the back of the building, and street parking |
| Loading:           | Back alley double-man door                                        |
| Possession:        | Immediate/negotiable                                              |

#### \$\$\$

| Purchase Price: | Contact Associate                   |
|-----------------|