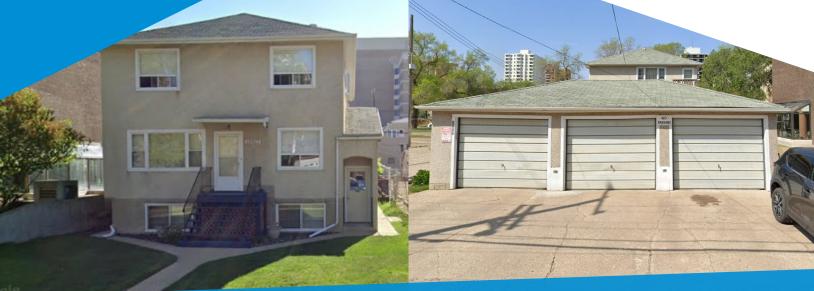

### **Property Highlights**

- Existing 5-unit multifamily building
- Main floor is fully leased
- Prime land
- Zoning permits a variety of uses such as daycare, professional services, etc.
- Garage on-site
- Maximum development height 15 meters

#### **Property Information**

| <b>Municipal Address:</b> | 10017 – 113 Street, Edmonton, AB |
|---------------------------|----------------------------------|
| Legal Address:            | Plan 4519Q; Lot A                |
| Lot Size:                 | 6,458 Sq. Ft. (+/-)              |
| Zoning:                   | RA9 (Highrise Apartment Zone)    |
| Parking:                  | Garage and Street                |
| Neighbourhood:            | Oliver                           |
| Uesting                   | Foread Air                       |