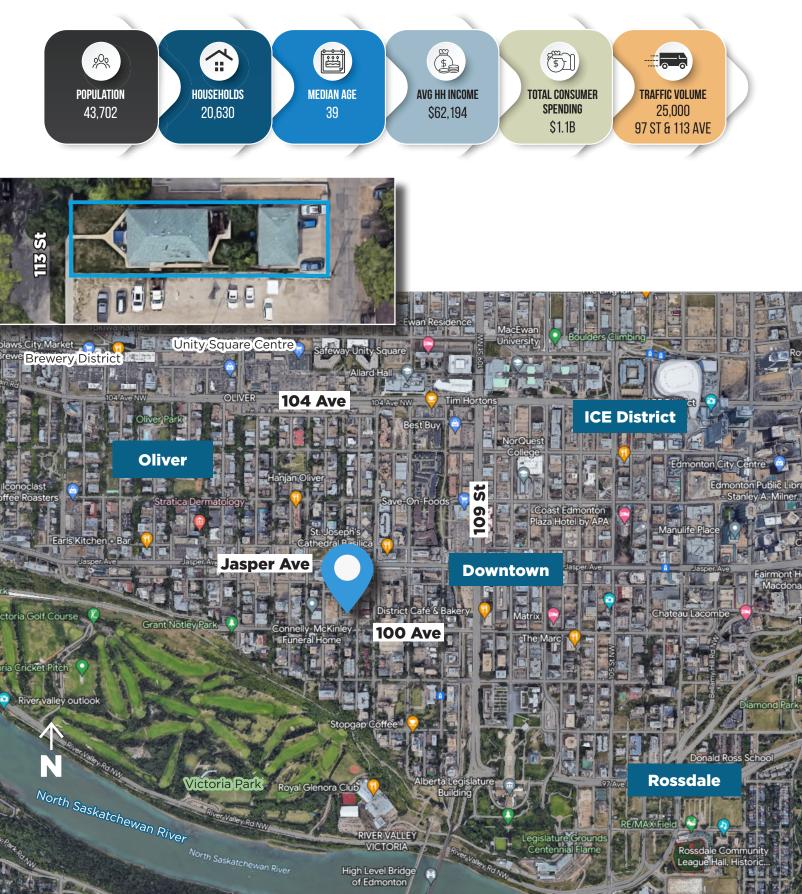

- 113 Street, Edmonton, AB

## **OLIVER HIGHRISE DEVELOPMENT LAND**

### **Property Highlights**

- Existing 5-unit multifamily building
- Main floor is fully leased
- Prime land
- Zoning permits a variety of uses such as daycare, professional services, etc.
- Garage on-site
- Maximum development height 15 meters

#1200, 10117 Jasper Avenue

Zoning and development criteria





No warranty or representation, expressed or implied, is made as to the accuracy of the information contained herein, and same is submitted subject to errors, omissions, change of price, renta or other conditions, withdrawal without notice, and to any specific listing condition, imposed by our principals

## FOR SALE Oliver Highrise Development Land

AND ASSOCIATES REAL ESTATE INC

#### **Demographics within 2KM**



FOR SALE Oliver Highrise Development Land

#### **Property Information**

| <b>Municipal Address:</b> | 10017 – 113 Street, Edmonton, AB |
|---------------------------|----------------------------------|
| Legal Address:            | Plan 4519Q; Lot A                |
| Lot Size:                 | 6,458 Sq. Ft. (+/-)              |
| Zoning:                   | RA9 (Highrise Apartment Zone)    |
| Parking:                  | Garage and Street                |
| Neighbourhood:            | Oliver                           |
| Uesting                   | Foread Air                       |

Heating: Forced Air

**Possession:** Immediate/negotiable

#### Contact

**Richard Lizotte** 

President/Broker Cell: 780.292.1871 Direct: 780.784.5360 richard@lizotterealestate.com

AND ASSOCIATES REAL