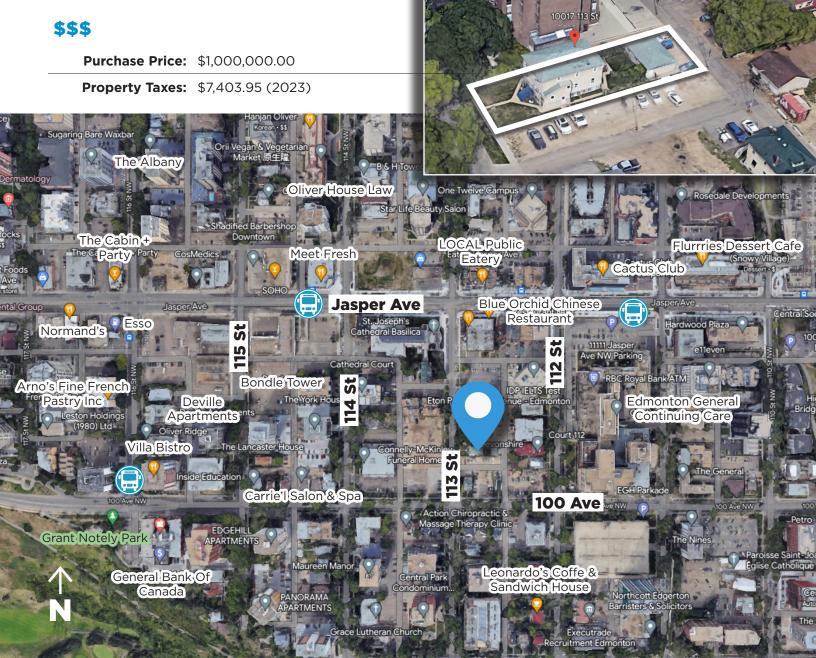

#### **Property Information**

| <b>Municipal Address:</b> | 10017 – 113 Street, Edmonton, AB |
|---------------------------|----------------------------------|
| Legal Address:            | Plan 4519Q; Lot A                |
| Lot Size:                 | 6,458 Sq. Ft. (+/-)              |
| Zoning:                   | RA9 (Highrise Apartment Zone)    |
| Parking:                  | Garage and Street                |
| Neighbourhood:            | Oliver                           |
| Uesting                   | Foread Air                       |