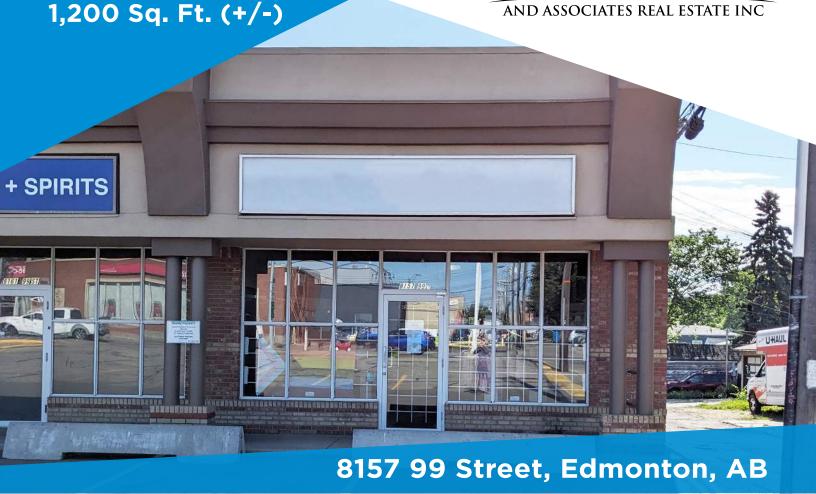

### **Property Highlights**

- Prime location
- 1,200 SF retail CRU available on the corner of 99 Street and Whyte Ave
- Standard retail configuration ready for renovation, or turnkey for some retailers
- Plaza has over 25,000 VPD passing the site
- Site has a liquor store and convenience, other uses welcome

#### **Property Information**

Municipal Address: 8157 99 Street, Edmonton, AB

**Building Size:** 1,200 Sq. Ft. (+/-)

**Zoning:** CB2 - Suitable for most professional,

medical, and retail uses

Parking: Ample free on-site parking