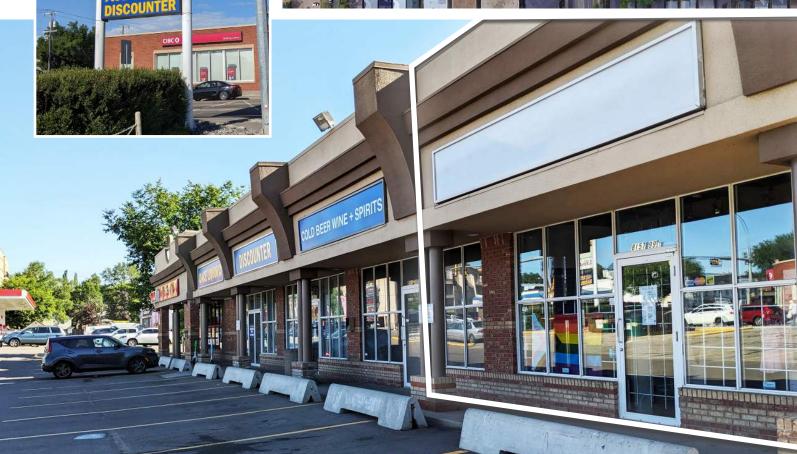

### **Property Highlights**

- Prime location
- 1,200 SF retail CRU available on the corner of 99 Street and Whyte Ave
- Standard retail configuration ready for renovation, or turnkey for some retailers
- Plaza has over 25,000 VPD passing the site
- Site has a liquor store and convenience, other uses welcome

#### **Property Information**

Municipal Address: 8157 99 Street, Edmonton, AB

**Building Size:** 1,200 Sq. Ft. (+/-)

**Zoning:** CB2 - Suitable for most professional,

medical, and retail uses

Parking: Ample free on-site parking