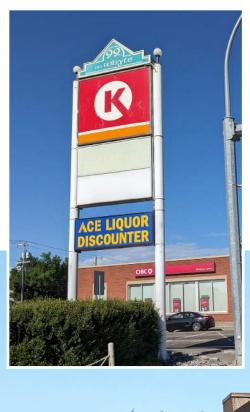

### **Property Highlights**

- Prime location
- 1,200 SF retail CRU available on the corner of 99 Street and Whyte Ave
- Standard retail configuration ready for renovation, or turnkey for some retailers
- Plaza has over 25,000 VPD passing the site
- Site has a liquor store and convenience, other uses welcome