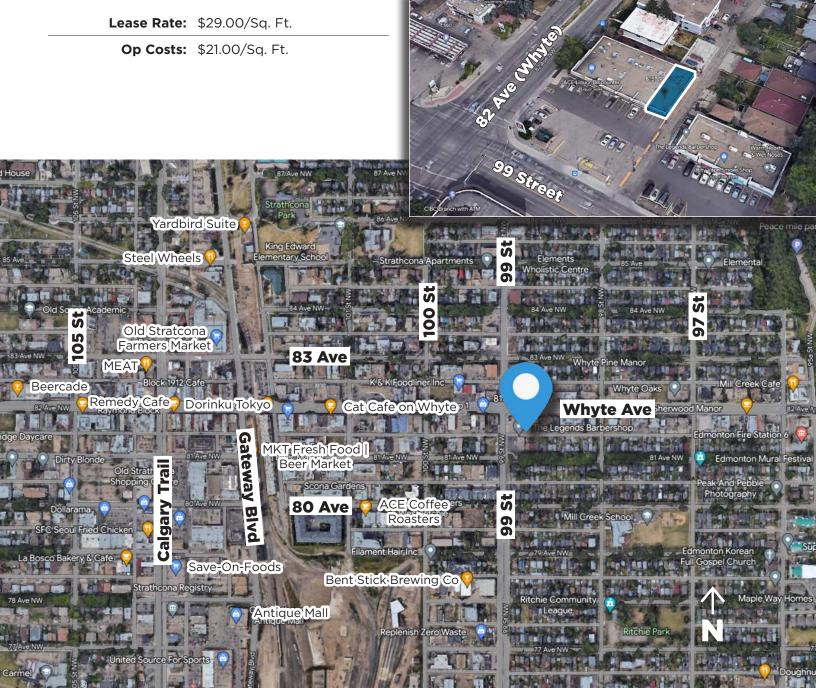

## **Demographics**

Neighborhood - Old Strathcona

**Population (5 KM)** - 184,000

Daytime population (5KM) - 313,000

Number of households (5KM) - 175,755

Annual Growth (5KM) - 2.7%

Median Age - 37

#### **Property Information**

Municipal Address: 8157 99 Street, Edmonton, AB

**Building Size:** 1,200 Sq. Ft. (+/-)

**Zoning:** CB2 - Suitable for most professional,

medical, and retail uses

Parking: Ample free on-site parking