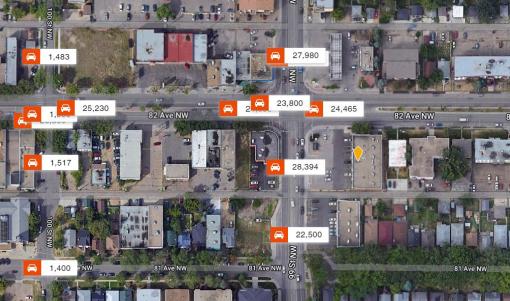

### **Property Highlights**

- Prime location
- 1,200 SF retail CRU available on the corner of 99 Street and Whyte Ave
- Standard retail configuration ready for renovation, or turnkey for some retailers
- Plaza has over 25,000 VPD passing the site
- Site has a liquor store and convenience, other uses welcome

## **Demographics**

Neighborhood - Old Strathcona

**Population (5 KM)** - 184,000

Daytime population (5KM) - 313,000

Number of households (5KM) - 175,755

Annual Growth (5KM) - 2.7%

Median Age - 37