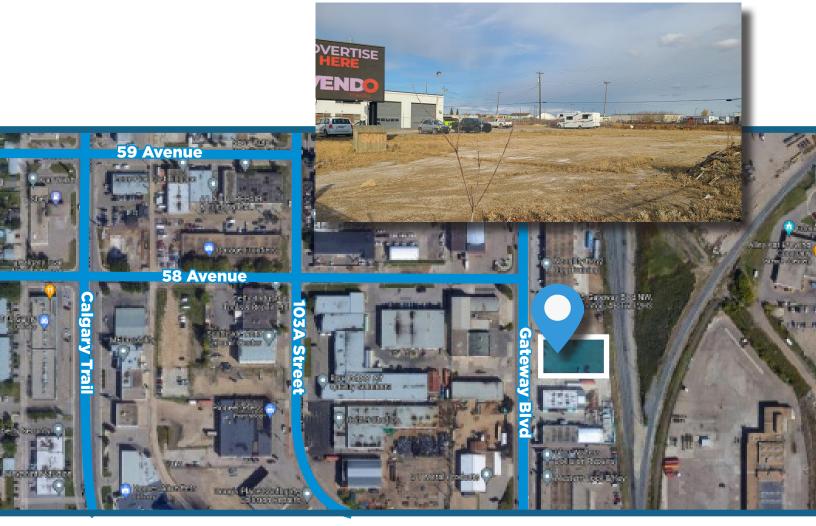

## **REVENUE FROM THE DIGITAL BILLBOARD IN PLACE**

Gateway Blvd

58 Avenue

### 5725 Gateway Blvd. Edmonton, AB

### HIGH EXPOSURE INDUSTRIAL LAND Property Highlights

• Available immediately

56 Avent

780.488.088

- Fenced and gated bare land
- High exposure 38,000 VPD (2018)

#1200, 10117 Jasper Avenu

 Permitted uses include: Automotive, Bars/Pubs & Nightclubs, Cannabis Retail, Restaurants, Gas Bar, Health Services, Liquor Store, Religious Assembly, Professional, Financial, and Office Uses