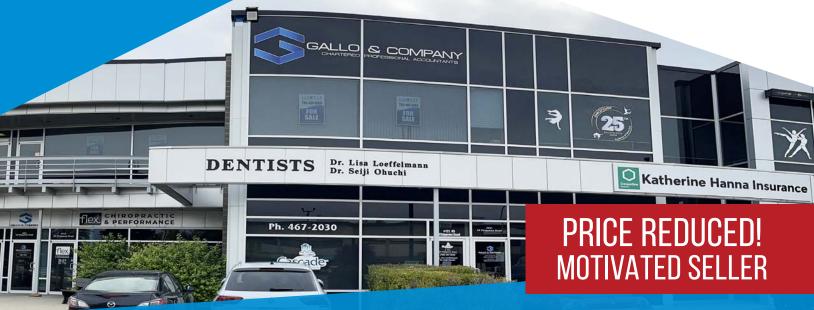

# **FOR SALE** 1,625 - 3,725 SF (+/-)

### 217/221 – 65 Chippewa Rd, Sherwood Park, AB

## SHERWOOD PARK COMMERCIAL CONDOS

### **Property Highlights**

- 1,625 3,725 Sq. Ft. (+/-) of street front Office/Commercial space
- Vendor financing available at below market rate
- Great Visibility from Chippewa Road
- Ideal for a variety of businesses
- Ample parking on the site
- Easy access to transit routes and amenities nearby
- Minutes away from Baseline Road and Anthony Henday
- Lease to own options available
- Furniture available upon request