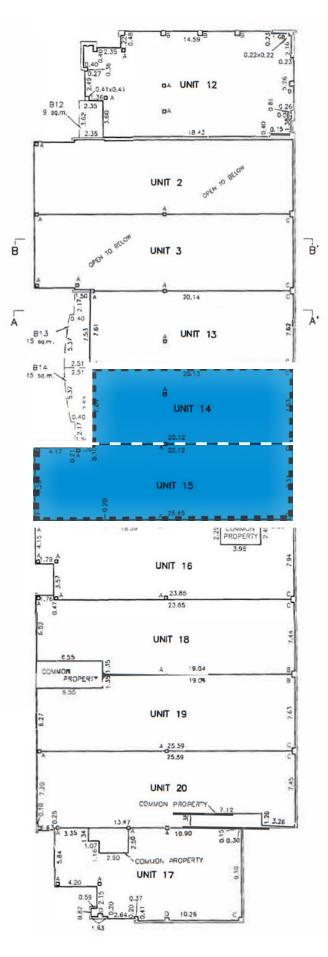

## FOR SALE Sherwood Park Commercial Condos

FOR SALE Sherwood Park Commercial Condos

LIZOTTES REAL ESTATE INC

Floor Plan

### **Property Information**

Municipal Address: 217/221 - 65 Chippewa Rd. Sherwood Park, AB

Legal Address: 0320643 Block 14/15

Total Size: 3,725 Sq. Ft (+/-)

Zoning: C5 (Service Commercial)

Parking: Ample on-site