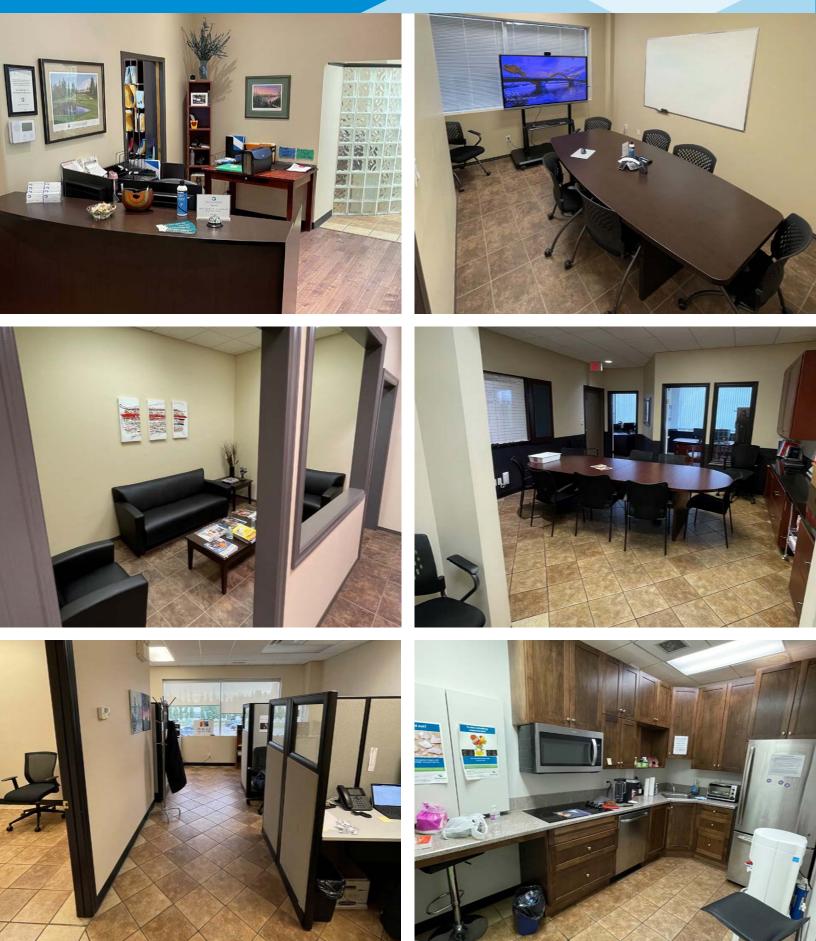

### **ADDITIONAL INFORMATION**

- 9 offices, 3 boardrooms, spacious balcony
- 2 kitchens
- 4 bathrooms
- Large bullpen area
- Can be demised into 2 separate offices

0.0