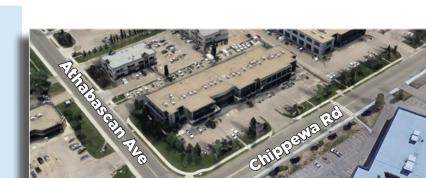

### 217/221 – 65 Chippewa Rd, Sherwood Park, AB

### **Property Highlights**

- 1,625 3,725 Sq. Ft. (+/-) of street front Office/Commercial space
- Vendor financing available at below market rate
- Great Visibility from Chippewa Road
- Ideal for a variety of businesses
- Ample parking on the site
- Easy access to transit routes and amenities nearby
- Minutes away from Baseline Road and Anthony Henday
- Lease to own options available
- Furniture available upon request