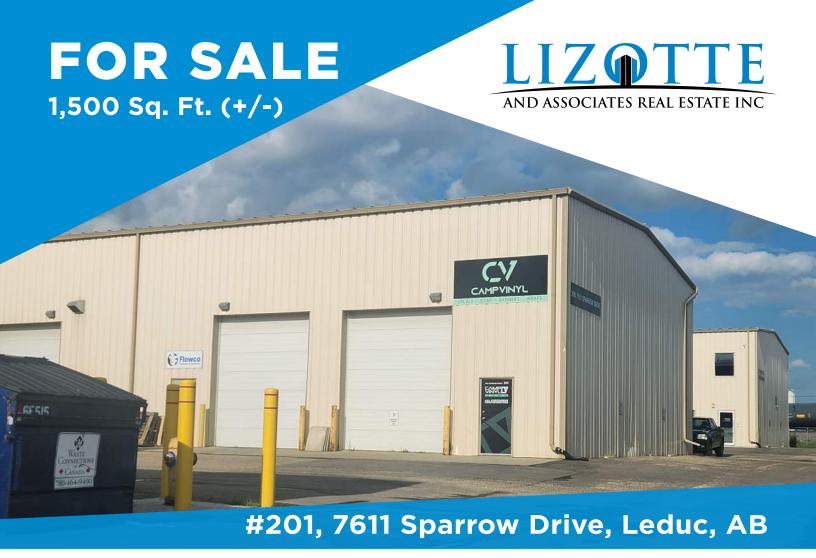

# **FOR SALE**

Owner-user/ Investment Opportunity

#### **Property Information**

Municipal Address: #201, 7611 Sparrow Drive, Leduc, AB

**Building Size:** 1,500 Sq. Ft. (+/-)

Zoning: IL (Light Industrial)

Parking: Paved surface parking

Power: 200 Amp 3 Phase TBC

Ceiling Height: 24'

Loading: 12'X 14' Grade

Possession: Immediate/negotiable