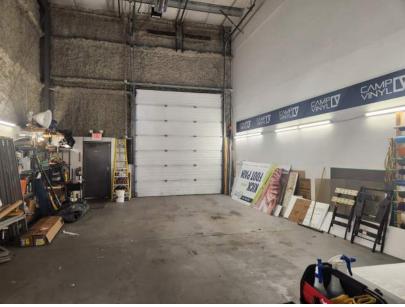

### **OWNER-USER/ INVESTMENT OPPORTUNITY**

### **Property Highlights**

- Radiant Heat
- Office and Reception
- Mezzanine
- Professionally managed property
- Minutes to Highway 2









# **FOR SALE**

Owner-user/ Investment Opportunity



















## **FOR SALE**

### Owner-user/ Investment Opportunity



#### **Property Information**

Municipal Address: #201, 7611 Sparrow Drive, Leduc, AB

**Building Size:** 1,500 Sq. Ft. (+/-)

Zoning: IL (Light Industrial)

Parking: Paved surface parking

Power: 200 Amp 3 Phase TBC

Ceiling Height: 24'

Loading: 12'X 14' Grade

Possession: Immediate/negotiable

### \$\$\$

**Richard Lizotte** President/Broker Cell: 780.292.1871

**Contact** 

Direct: 780.784.5360

richard@lizotterealestate.com

#### Lee Berger

Associate Broker Cell: 587.983.6654 Direct: 780.784.5363 lee@lizotterealestate.com

#### **Harneet Kaur**

Licensed Assistant Cell: 780.278.2202 Direct: 780.784.9580

harneet@lizotterealestate.com