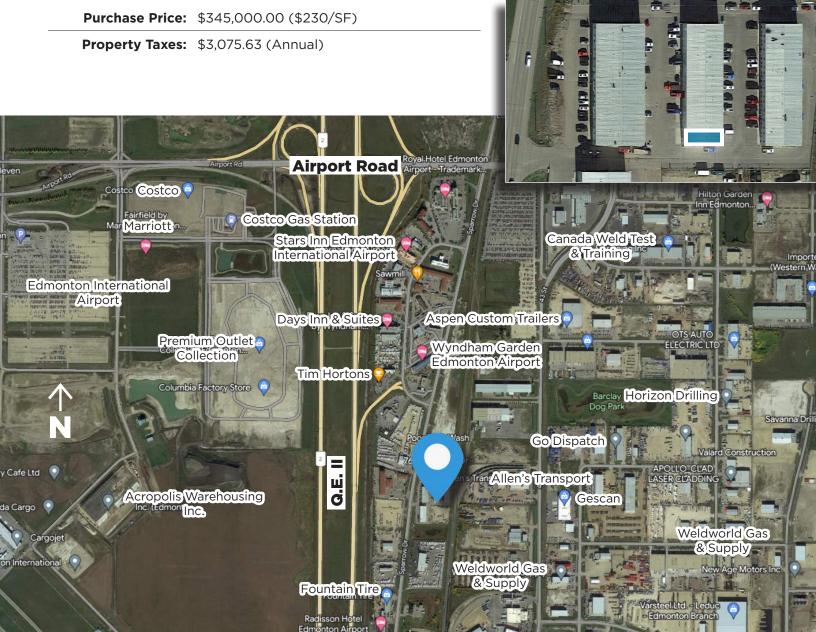

#### **Property Information**

Municipal Address: #201, 7611 Sparrow Drive, Leduc, AB

**Building Size:** 1,500 Sq. Ft. (+/-)

Zoning: IL (Light Industrial)

Parking: Paved surface parking

Power: 200 Amp 3 Phase TBC