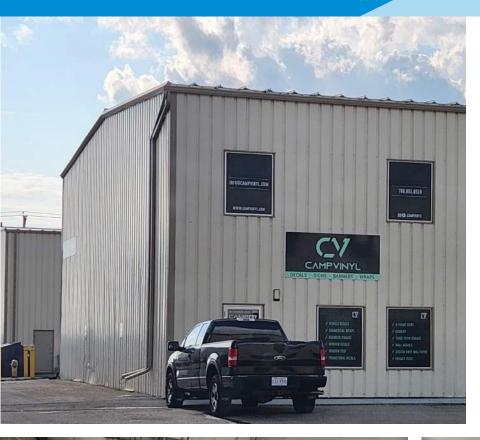

### **Property Highlights**

- Radiant Heat
- Office and Reception
- Mezzanine
- Professionally managed property
- Minutes to Highway 2

#### **Property Information**

Municipal Address: #201, 7611 Sparrow Drive, Leduc, AB

**Building Size:** 1,500 Sq. Ft. (+/-)

Zoning: IL (Light Industrial)

Parking: Paved surface parking

Power: 200 Amp 3 Phase TBC