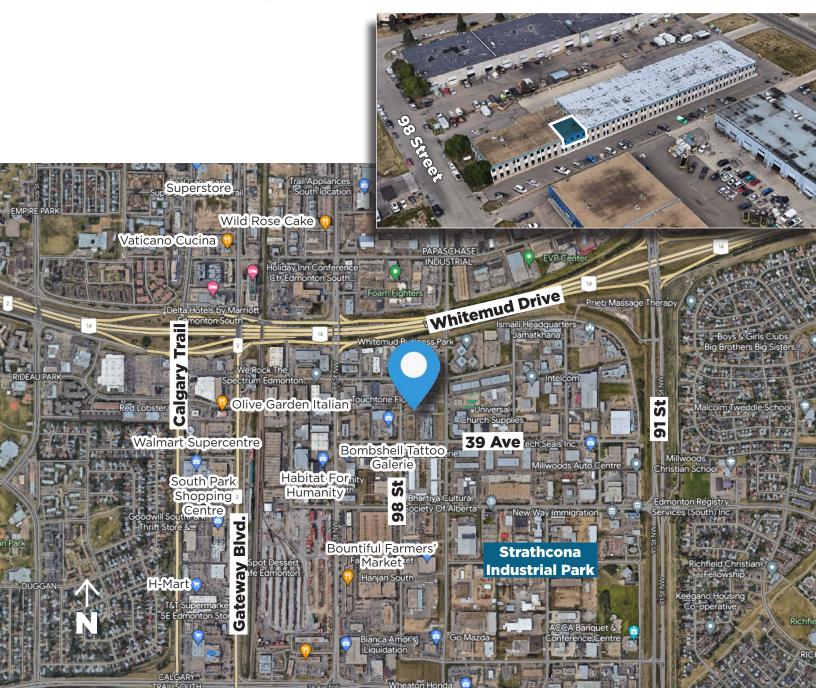

#200, 4139 - 98 St. Edmonton, AB

### **Property Information**

Municipal Address: #200, 4139 - 98 St. Edmonton, AB

**Size:** 1,500 Sq. Ft. (+/-)

Zoning: Industrial Business (IB)

Parking: Scramble parking

Possession: 30 Day Notice

\$\$\$

Lease Rate: \$2,000.00/month