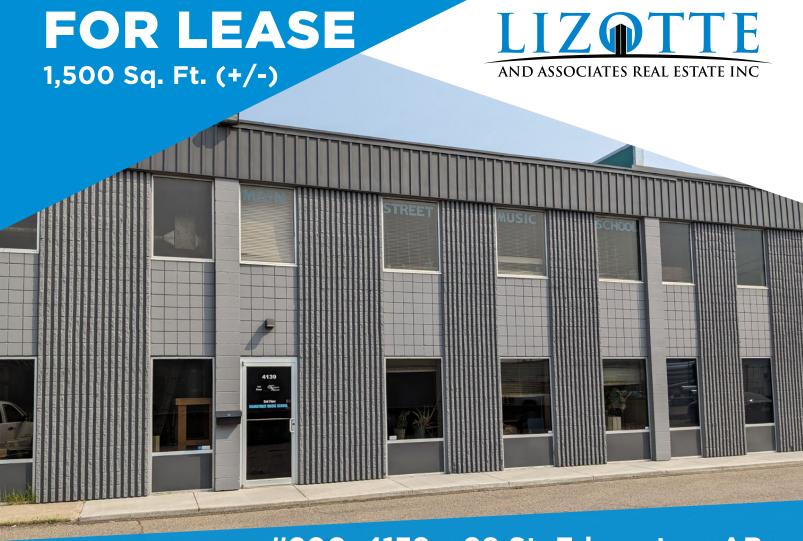

#200, 4139 - 98 St. Edmonton, AB

# FOR LEASE

2nd floor Office Space

# FOR LEASE

## 2nd floor Office Space

### **Property Information**

Municipal Address: #200, 4139 - 98 St. Edmonton, AB

**Size:** 1,500 Sq. Ft. (+/-)

Zoning: Industrial Business (IB)

Parking: Scramble parking

Possession: 30 Day Notice

\$\$\$

Lease Rate: \$2,000.00/month