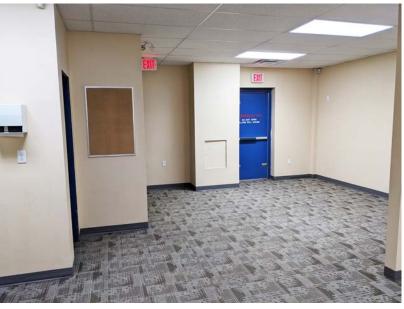

#### **Property Highlights**

- High exposure location
- · Retail property with a strong mix of tenants
- New buildings in the area, and LRT coming near the site
- Other tenants include pizza, liquor, bar, dental clinic, accountant, convenience, and grocer
- 1,728 Sq. Ft unit with well-appointed finishes
- · High-security build-out with front retail area, and back office area

#### **Property Information**

Municipal Address: 15640 Stony Plain Road, Edmonton, AB

**Size:** 1,728 Sq. Ft. (+/-)

Zoning: CB1

Parking: Ample free on-site parking

Signage: Fascia and pylon signage

Possession: Immediate/negotiable