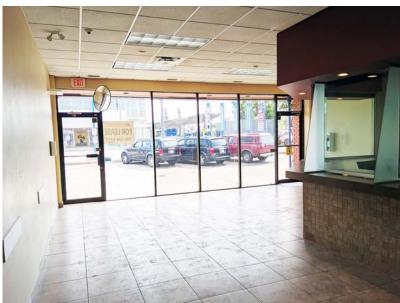

#### **Property Highlights**

- High exposure location
- · Retail property with a strong mix of tenants
- New buildings in the area, and LRT coming near the site
- Other tenants include pizza, liquor, bar, dental clinic, accountant, convenience, and grocer
- 1,728 Sq. Ft unit with well-appointed finishes
- · High-security build-out with front retail area, and back office area