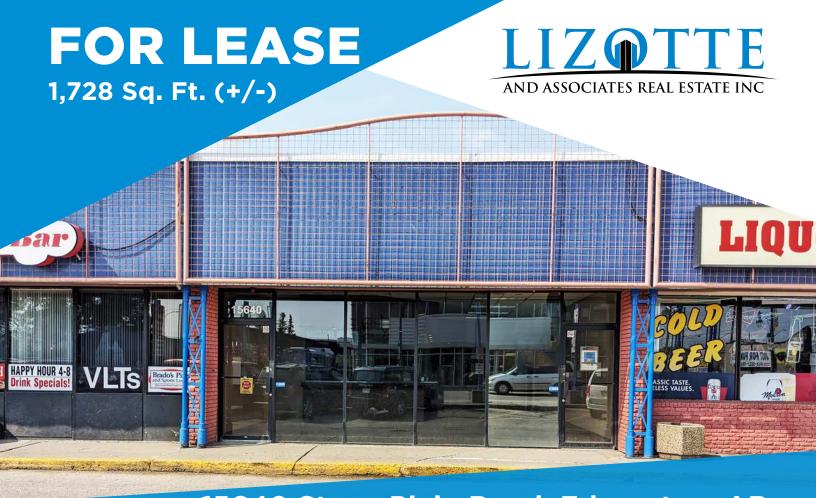

## 15640 Stony Plain Road, Edmonton, AB

### HIGH PROFILE RETAIL SPACE

#### **Property Highlights**

- High exposure location
- · Retail property with a strong mix of tenants
- New buildings in the area, and LRT coming near the site
- Other tenants include pizza, liquor, bar, dental clinic, accountant, convenience, and grocer
- 1,728 Sq. Ft unit with well-appointed finishes
- · High-security build-out with front retail area, and back office area