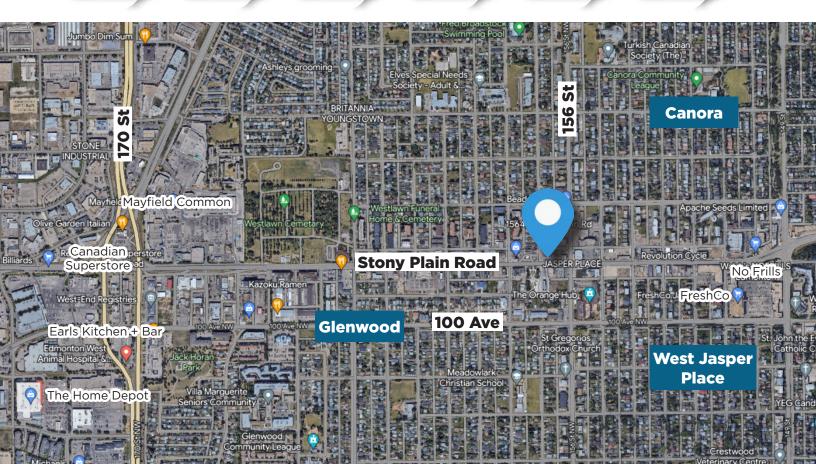

## 15640 Stony Plain Road, Edmonton, AB

#### **Property Highlights**

- High exposure location
- · Retail property with a strong mix of tenants
- New buildings in the area, and LRT coming near the site
- Other tenants include pizza, liquor, bar, dental clinic, accountant, convenience, and grocer
- 1,728 Sq. Ft unit with well-appointed finishes
- · High-security build-out with front retail area, and back office area

#### **Property Information**

Municipal Address: 15640 Stony Plain Road, Edmonton, AB

**Size:** 1,728 Sq. Ft. (+/-)

Zoning: CB1

Parking: Ample free on-site parking

Signage: Fascia and pylon signage

Possession: Immediate/negotiable