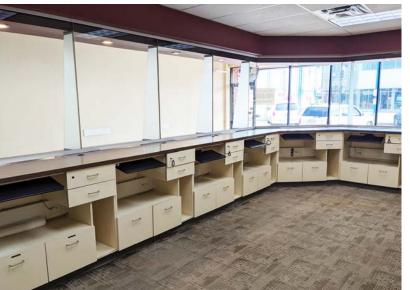

#### **Property Highlights**

- High exposure location
- · Retail property with a strong mix of tenants
- New buildings in the area, and LRT coming near the site
- Other tenants include pizza, liquor, bar, dental clinic, accountant, convenience, and grocer
- 1,728 Sq. Ft unit with well-appointed finishes
- · High-security build-out with front retail area, and back office area

#### **Property Information**

Municipal Address: 15640 Stony Plain Road, Edmonton, AB

**Size:** 1,728 Sq. Ft. (+/-)

Zoning: CB1

Parking: Ample free on-site parking

Signage: Fascia and pylon signage

Possession: Immediate/negotiable