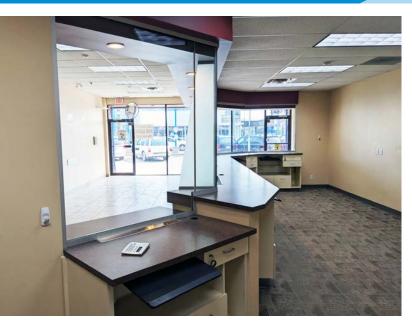

#### **Property Highlights**

- High exposure location
- · Retail property with a strong mix of tenants
- New buildings in the area, and LRT coming near the site
- Other tenants include pizza, liquor, bar, dental clinic, accountant, convenience, and grocer
- 1,728 Sq. Ft unit with well-appointed finishes
- · High-security build-out with front retail area, and back office area