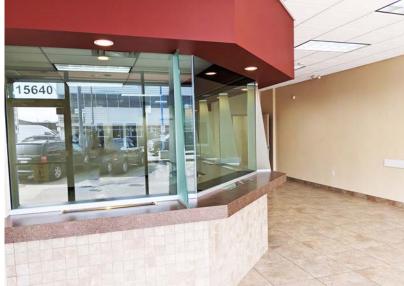

## 15640 Stony Plain Road, Edmonton, AB

#### **Property Highlights**

- High exposure location
- · Retail property with a strong mix of tenants
- New buildings in the area, and LRT coming near the site
- Other tenants include pizza, liquor, bar, dental clinic, accountant, convenience, and grocer
- 1,728 Sq. Ft unit with well-appointed finishes
- · High-security build-out with front retail area, and back office area

#### **Property Information**

Municipal Address: 15640 Stony Plain Road, Edmonton, AB

**Size:** 1,728 Sq. Ft. (+/-)

Zoning: CB1

Parking: Ample free on-site parking

Signage: Fascia and pylon signage

Possession: Immediate/negotiable