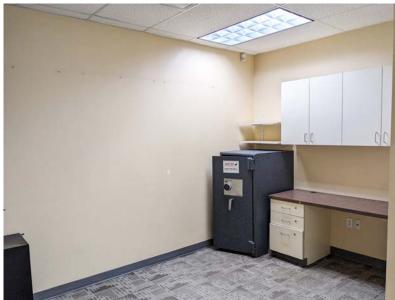

#### **Property Highlights**

- High exposure location
- · Retail property with a strong mix of tenants
- New buildings in the area, and LRT coming near the site
- Other tenants include pizza, liquor, bar, dental clinic, accountant, convenience, and grocer
- 1,728 Sq. Ft unit with well-appointed finishes
- · High-security build-out with front retail area, and back office area

#### **Property Information**

Municipal Address: 15640 Stony Plain Road, Edmonton, AB

**Size:** 1,728 Sq. Ft. (+/-)

Zoning: CB1

Parking: Ample free on-site parking

Signage: Fascia and pylon signage

Possession: Immediate/negotiable