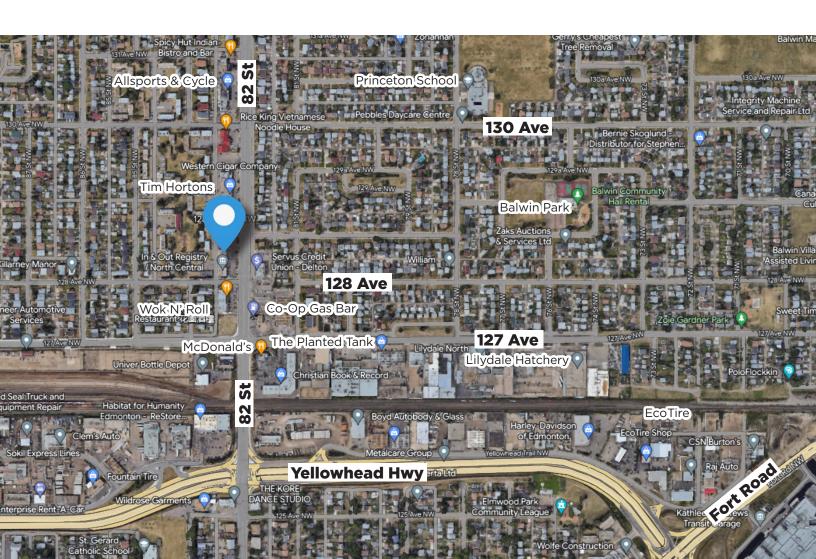

# **Property Highlights**

- High exposure to pedestrian and vehicle traffic on 82 Street and 128 Avenue
- Minutes away from the Yellowhead Trail
- Join neighbors with Delton Denture clinic, T-Mart Convenience store, Sal's famous Pizza, and many others
- Well-established business in North Edmonton within a very busy mixed-use center
- Excellent opportunity for sit-down, delivery, and takeout services
- Favorable long-term lease in place
- Turnkey scenario; all equipment, fixtures and furniture included
- 6 ft. hood
- Ample street parking

## **Property Information**

Municipal Address: 12818 - 82 Street NW, Edmonton, AB

Legal Address: Lot 1, Block 13, Plan 103MC

**Building Size:** 1,260 Sq. Ft. (+/-)

**Zoning:** Shopping Centre Zone (CSC)

Parking: Ample street parking