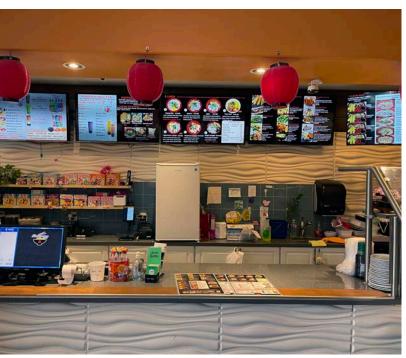

# **Property Highlights**

- High exposure to pedestrian and vehicle traffic on 82 Street and 128 Avenue
- Minutes away from the Yellowhead Trail
- Join neighbors with Delton Denture clinic, T-Mart Convenience store, Sal's famous Pizza, and many others
- Well-established business in North Edmonton within a very busy mixed-use center
- Excellent opportunity for sit-down, delivery, and takeout services
- Favorable long-term lease in place
- Turnkey scenario; all equipment, fixtures and furniture included
- 6 ft. hood
- Ample street parking