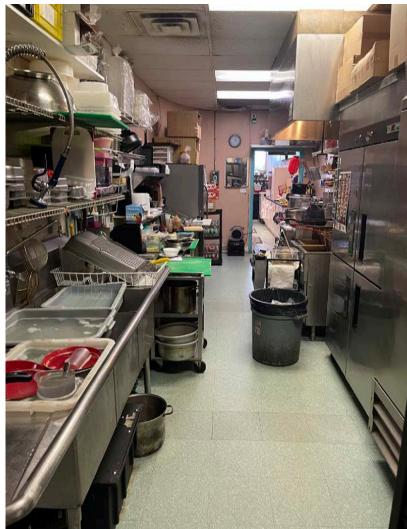

# **Property Highlights**

- High exposure to pedestrian and vehicle traffic on 82 Street and 128 Avenue
- Minutes away from the Yellowhead Trail
- Join neighbors with Delton Denture clinic, T-Mart Convenience store, Sal's famous Pizza, and many others
- Well-established business in North Edmonton within a very busy mixed-use center
- Excellent opportunity for sit-down, delivery, and takeout services
- Favorable long-term lease in place
- Turnkey scenario; all equipment, fixtures and furniture included
- 6 ft. hood
- Ample street parking

## **Property Information**

Municipal Address: 12818 - 82 Street NW, Edmonton, AB

Legal Address: Lot 1, Block 13, Plan 103MC

**Building Size:** 1,260 Sq. Ft. (+/-)

**Zoning:** Shopping Centre Zone (CSC)

Parking: Ample street parking