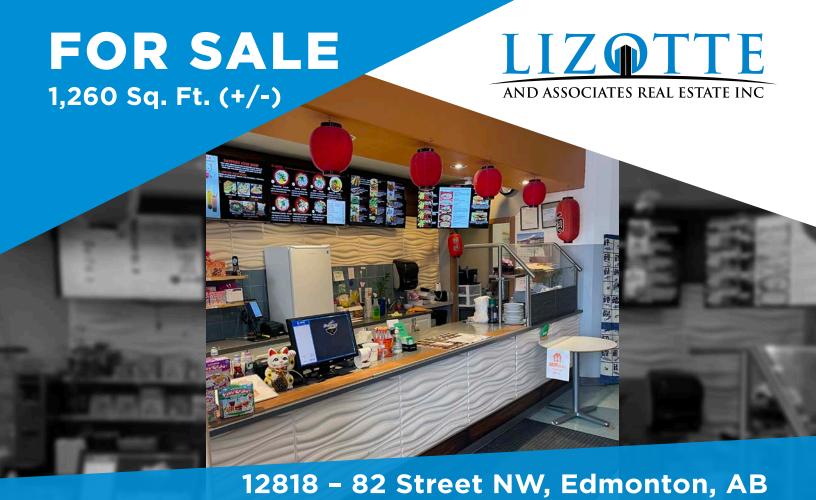

# **Property Highlights**

- High exposure to pedestrian and vehicle traffic on 82 Street and 128 Avenue
- Minutes away from the Yellowhead Trail
- Join neighbors with Delton Denture clinic, T-Mart Convenience store, Sal's famous Pizza, and many others
- Well-established business in North Edmonton within a very busy mixed-use center
- Excellent opportunity for sit-down, delivery, and takeout services
- Favorable long-term lease in place
- Turnkey scenario; all equipment, fixtures and furniture included
- 6 ft. hood
- Ample street parking

## **Property Information**

Municipal Address: 12818 - 82 Street NW, Edmonton, AB

Legal Address: Lot 1, Block 13, Plan 103MC

**Building Size:** 1,260 Sq. Ft. (+/-)

**Zoning:** Shopping Centre Zone (CSC)

Parking: Ample street parking