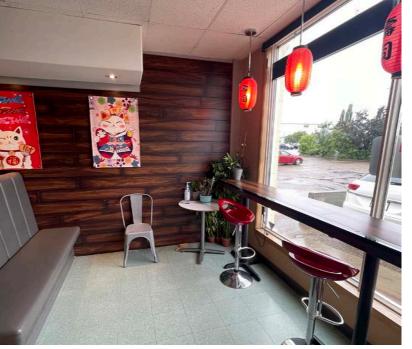

# **Property Highlights**

- High exposure to pedestrian and vehicle traffic on 82 Street and 128 Avenue
- Minutes away from the Yellowhead Trail
- Join neighbors with Delton Denture clinic, T-Mart Convenience store, Sal's famous Pizza, and many others
- Well-established business in North Edmonton within a very busy mixed-use center
- Excellent opportunity for sit-down, delivery, and takeout services
- Favorable long-term lease in place
- Turnkey scenario; all equipment, fixtures and furniture included
- 6 ft. hood
- Ample street parking