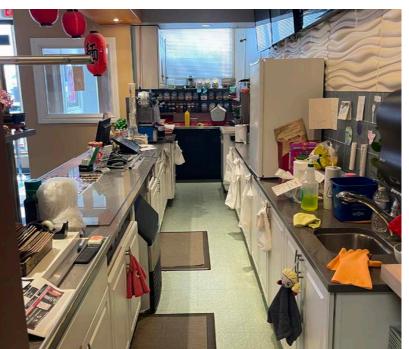

# **Property Highlights**

- High exposure to pedestrian and vehicle traffic on 82 Street and 128 Avenue
- Minutes away from the Yellowhead Trail
- Join neighbors with Delton Denture clinic, T-Mart Convenience store, Sal's famous Pizza, and many others
- Well-established business in North Edmonton within a very busy mixed-use center
- Excellent opportunity for sit-down, delivery, and takeout services
- Favorable long-term lease in place
- Turnkey scenario; all equipment, fixtures and furniture included
- 6 ft. hood
- Ample street parking

## **Property Information**

Municipal Address: 12818 - 82 Street NW, Edmonton, AB

Legal Address: Lot 1, Block 13, Plan 103MC

**Building Size:** 1,260 Sq. Ft. (+/-)

**Zoning:** Shopping Centre Zone (CSC)

Parking: Ample street parking