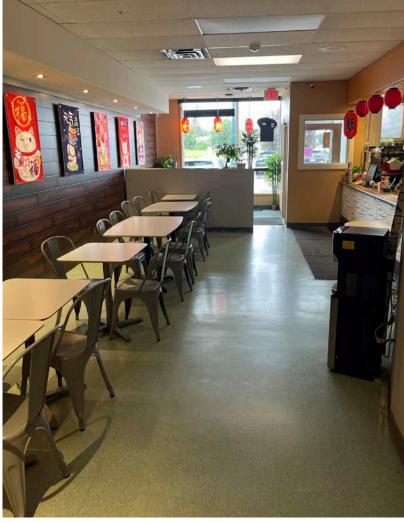

# **Property Highlights**

- High exposure to pedestrian and vehicle traffic on 82 Street and 128 Avenue
- Minutes away from the Yellowhead Trail
- Join neighbors with Delton Denture clinic, T-Mart Convenience store, Sal's famous Pizza, and many others
- Well-established business in North Edmonton within a very busy mixed-use center
- Excellent opportunity for sit-down, delivery, and takeout services
- Favorable long-term lease in place
- Turnkey scenario; all equipment, fixtures and furniture included
- 6 ft. hood
- Ample street parking

## **Property Information**

Municipal Address: 12818 - 82 Street NW, Edmonton, AB

Legal Address: Lot 1, Block 13, Plan 103MC

**Building Size:** 1,260 Sq. Ft. (+/-)

**Zoning:** Shopping Centre Zone (CSC)

Parking: Ample street parking