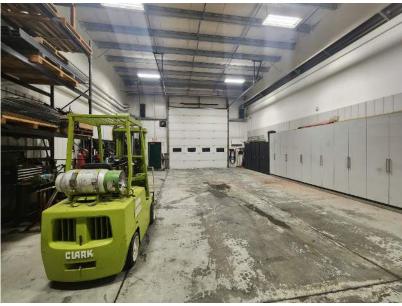

## **Property Highlights**

- Radiant heat
- Abundant office build-out
- Second-floor office and boardroom

#1200, 10117 Jasper Avenue

AB T5 I 1W8

- Professionally managed property
- 2-stage sump
- Fenced compound

### **Property Information**

| Municipal Address: #111, 3912 - 77 Avenue, Leduc, AB |  |
|------------------------------------------------------|--|
| Legal Address: Plan 823248 Lot 2                     |  |
| Building Size: 2,640 Sq. Ft. (+/-)                   |  |
| Zoning: IM (Medium Industrial)                       |  |
| Parking: Paved surface parking                       |  |
| Power: TBC                                           |  |
| Heating: Radiant heat                                |  |
| Ceiling Height: TBC                                  |  |
| Loading: 14'X 16' Grade                              |  |