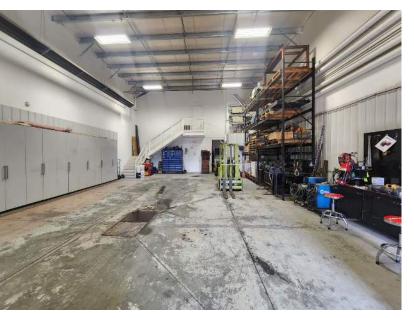

## **Property Highlights**

- Radiant heat
- Abundant office build-out
- Second-floor office and boardroom

#1200, 10117 Jasper Avenue

AB T5 I 1W8

- Professionally managed property
- 2-stage sump
- Fenced compound

### **Property Information**

| Municipal Address: #111, 3912 - 77 Avenue, Leduc, AB |  |
|------------------------------------------------------|--|
| Legal Address: Plan 823248 Lot 2                     |  |
| Building Size: 2,640 Sq. Ft. (+/-)                   |  |
| Zoning: IM (Medium Industrial)                       |  |
| Parking: Paved surface parking                       |  |
| Power: TBC                                           |  |
| Heating: Radiant heat                                |  |
| Ceiling Height: TBC                                  |  |
| Loading: 14'X 16' Grade                              |  |