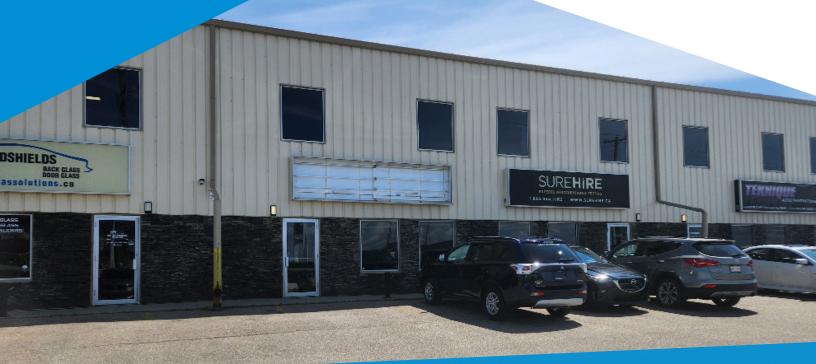

# **FOR SALE** 2,000 Sq. Ft. (+/-)

## #106, 7611 Sparrow Drive, Leduc, AB

## **Property Highlights**

- Radiant heat
- Abundant office build-out
- Large mezzanine
- Professionally managed property
- Minutes to Highway 2

No warranty or representation, expressed or implied, is made as to the accuracy of the information contained herein, and same is submitted subject to errors, omissions, change of price, rental or other conditions, withdrawal without notice, and to any specific listing condition, imposed by our principals.