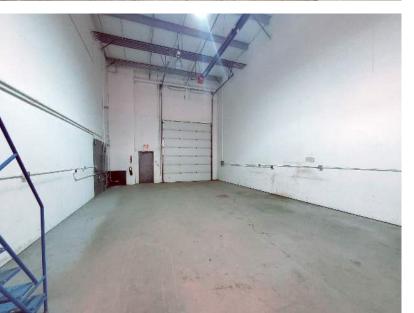

Building Size: 2,000 Sq. Ft. (+/-)

Zoning: IL (Light Industrial)

Parking: Paved surface parking

Power: 200 Amp 3 Phase TBC

Ceiling Height: 24'

Loading: 12'X 14' Grade

Possession: Immediate/negotiable