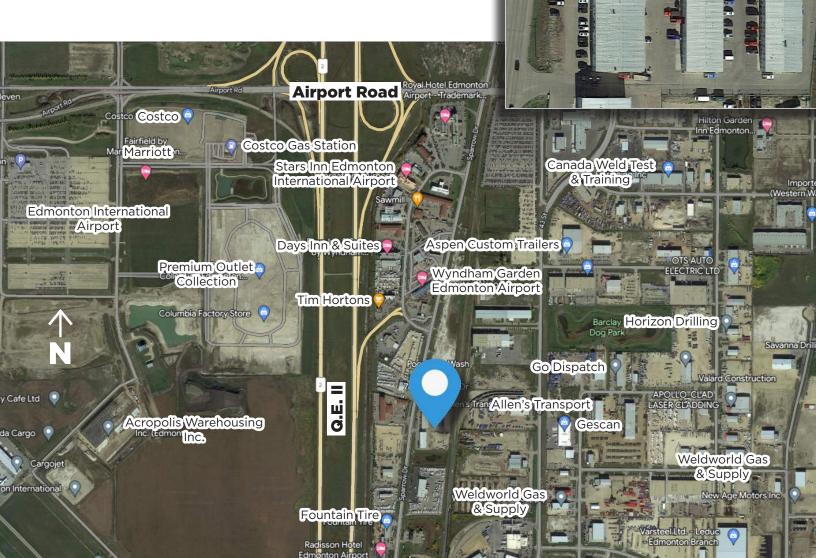

## #106, 7611 Sparrow Drive, Leduc, AB

### **Property Information**

| Municipal Address: | #106, 7611 Sparrow Drive, Leduc, AB |
|--------------------|-------------------------------------|
|                    |                                     |