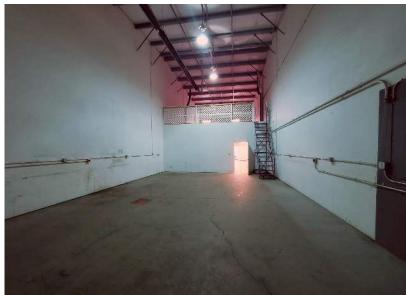

Building Size: 2,000 Sq. Ft. (+/-)

Zoning: IL (Light Industrial)

Parking: Paved surface parking

Power: 200 Amp 3 Phase TBC

Ceiling Height: 24'

Loading: 12'X 14' Grade

Possession: Immediate/negotiable