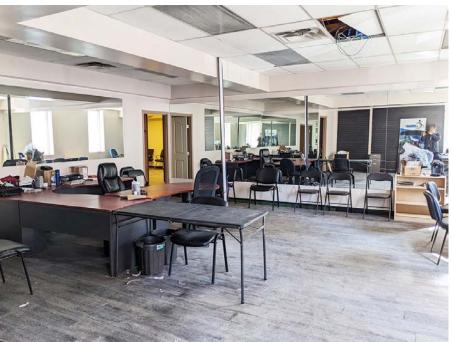

### **Property Information**

Municipal Address: Unit 203 - 10525 Jasper Ave, Edmonton, AB

**Size:** 1,446 Sq. Ft. (+/-)

+bonus 237 Sq. Ft. concrete vault at no cost

**Zoning:** JAMSC (Jasper Avenue Main Street Commercial)

Parking: Negotiable

Year Built: 1960

**Possession:** Immediate/negotiable

**\$\$\$** 

**Lease Rate:** \$12.00/Sq. Ft.

**Op Costs:** \$10.50/Sq. Ft.