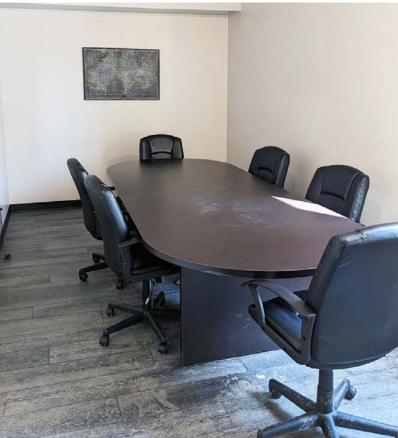

### **Property Information**

Municipal Address: Unit 203 - 10525 Jasper Ave, Edmonton, AB

**Size:** 1,446 Sq. Ft. (+/-)

+bonus 237 Sq. Ft. concrete vault at no cost

**Zoning:** JAMSC (Jasper Avenue Main Street Commercial)

Parking: Negotiable

Year Built: 1960

**Possession:** Immediate/negotiable

**\$\$\$** 

**Lease Rate:** \$12.00/Sq. Ft.

**Op Costs:** \$10.50/Sq. Ft.