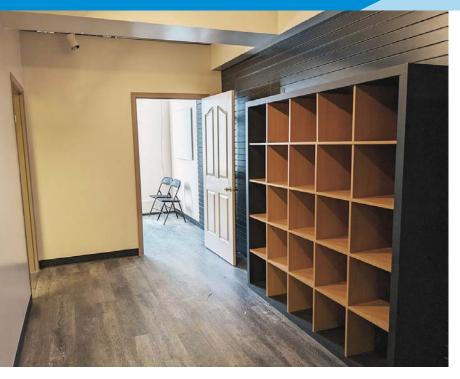

### **Property Information**

Municipal Address: Unit 203 - 10525 Jasper Ave, Edmonton, AB

**Size:** 1,446 Sq. Ft. (+/-)

+bonus 237 Sq. Ft. concrete vault at no cost

**Zoning:** JAMSC (Jasper Avenue Main Street Commercial)

Parking: Negotiable

Year Built: 1960

**Possession:** Immediate/negotiable

**\$\$\$** 

**Lease Rate:** \$12.00/Sq. Ft.

**Op Costs:** \$10.50/Sq. Ft.