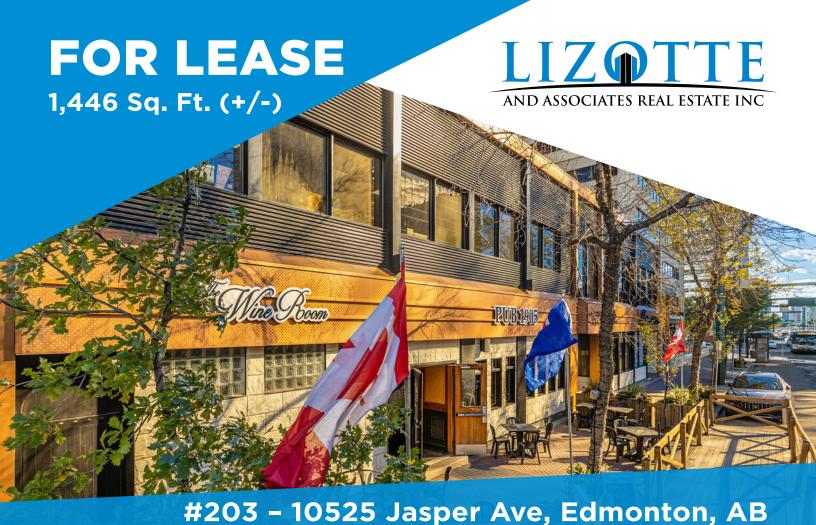

FOR LEASE
Attia Building Office Space

### **Property Information**

Municipal Address: Unit 203 - 10525 Jasper Ave, Edmonton, AB

**Size:** 1,446 Sq. Ft. (+/-)

+bonus 237 Sq. Ft. concrete vault at no cost

**Zoning:** JAMSC (Jasper Avenue Main Street Commercial)

Parking: Negotiable

Year Built: 1960

**Possession:** Immediate/negotiable

**\$\$\$** 

**Lease Rate:** \$12.00/Sq. Ft.

**Op Costs:** \$10.50/Sq. Ft.