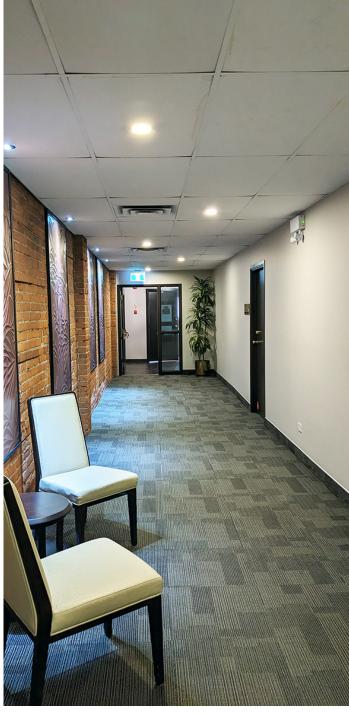

### **Property Information**

Municipal Address: Unit 203 - 10525 Jasper Ave, Edmonton, AB

**Size:** 1,446 Sq. Ft. (+/-)

+bonus 237 Sq. Ft. concrete vault at no cost

**Zoning:** JAMSC (Jasper Avenue Main Street Commercial)

Parking: Negotiable

Year Built: 1960

**Possession:** Immediate/negotiable

**\$\$\$** 

**Lease Rate:** \$12.00/Sq. Ft.

**Op Costs:** \$10.50/Sq. Ft.