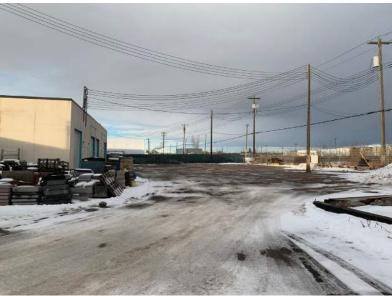

## **Yard**

## **Property Highlights**

- High exposure flex warehouse bays
- Ample yard space
- Over 35,000 VPD
- Building has a new roof in 2022, and façade renovation is planned
- High exposure signage opportunity
- · Mostly warehouse with small office
- Available September 1, 2023