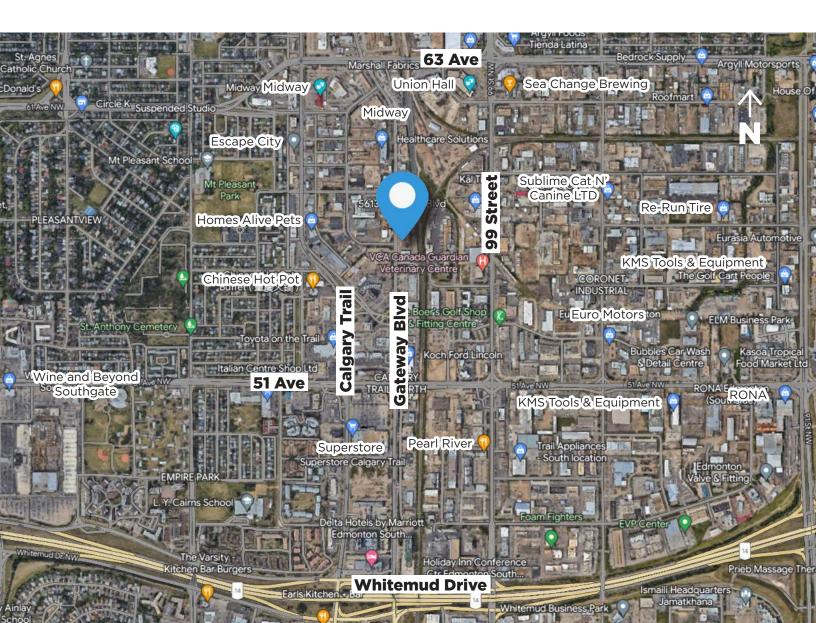

## 5613 Gateway Blvd, Edmonton

### **Property Information**

Municipal Address: 5613 Gateway Blvd, Edmonton, AB

**Size:** 3,250 Sq. Ft. (+/-)

**Zoning:** IB (Business Industrial)

Power: 3 Phase TBC

**Parking:** 1.2/1000 stalls in front, ample parking in back