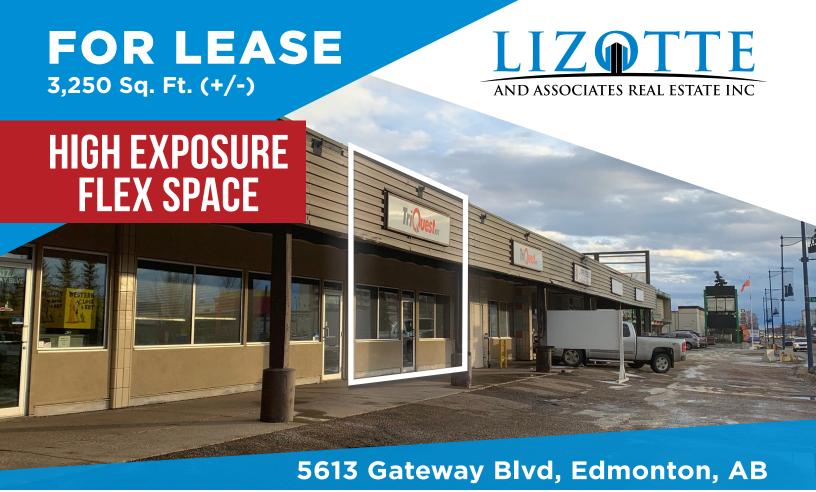

# **FOR LEASE**

## 5613 Gateway Blvd, Edmonton

### **Property Information**

Municipal Address: 5613 Gateway Blvd, Edmonton, AB

**Size:** 3,250 Sq. Ft. (+/-)

**Zoning:** IB (Business Industrial)

Power: 3 Phase TBC

**Parking:** 1.2/1000 stalls in front, ample parking in back