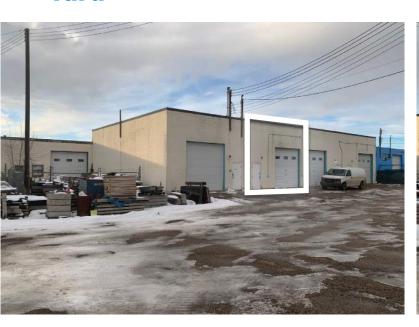

## **WAREHOUSE SPACE WITH OFFICE**

## **Property Highlights**

- High exposure flex warehouse bays
- Ample yard space
- Over 35,000 VPD
- Building has a new roof in 2022, and façade renovation is planned
- High exposure signage opportunity
- · Mostly warehouse with small office
- Available September 1, 2023