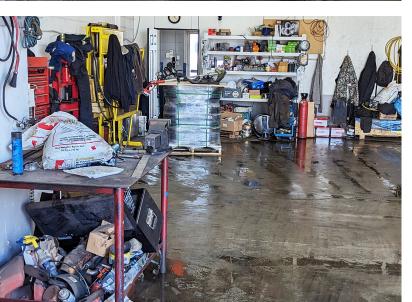

### **INDUSTRIAL/AUTOMOTIVE SPACE**

#### **Property Highlights**

- 3,300 Sq. Ft. free-standing industrial building
- Heavy-duty mechanic shop
- Two bays, can be demised
- Drive-through capability
- Rare opportunity to buy an automotive building