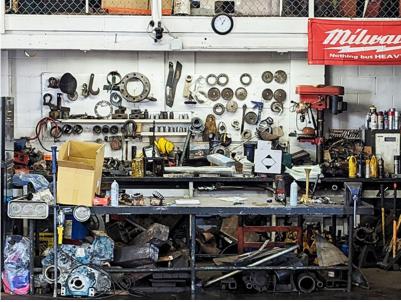

### **INDUSTRIAL/AUTOMOTIVE SPACE**

#### **Property Highlights**

- 3,300 Sq. Ft. free-standing industrial building
- Heavy-duty mechanic shop
- Two bays, can be demised
- Drive-through capability
- Rare opportunity to buy an automotive building