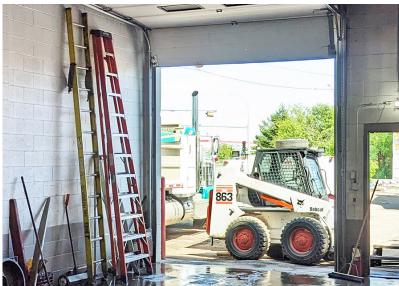

### **INDUSTRIAL/AUTOMOTIVE SPACE**

#### **Property Highlights**

- 3,300 Sq. Ft. free-standing industrial building
- Heavy-duty mechanic shop
- Two bays, can be demised
- Drive-through capability
- Rare opportunity to buy an automotive building