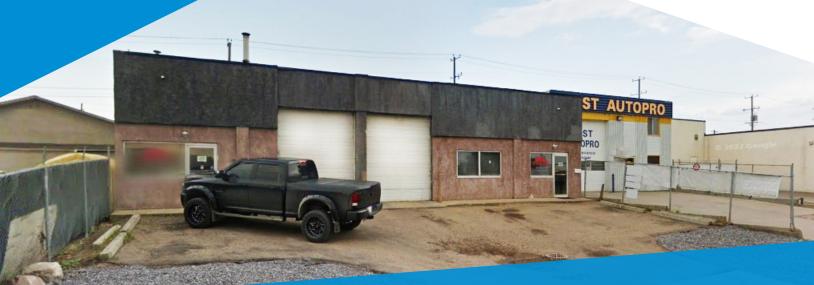

# **FOR SALE** 3,300 Sq. Ft. (+/-)

#### 12425 67 Street, Edmonton, AB

### **INDUSTRIAL/AUTOMOTIVE SPACE**

#### **Property Highlights**

- 3,300 Sq. Ft. free-standing industrial building
- Heavy-duty mechanic shop
- Two bays, can be demised
- Drive-through capability
- Rare opportunity to buy an automotive building