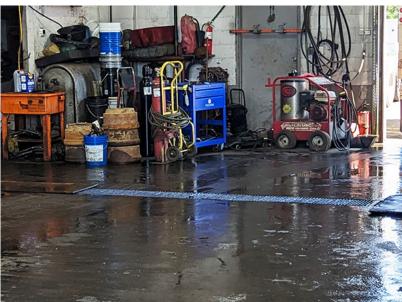

### **INDUSTRIAL/AUTOMOTIVE SPACE**

#### **Property Highlights**

- 3,300 Sq. Ft. free-standing industrial building
- Heavy-duty mechanic shop
- Two bays, can be demised
- Drive-through capability
- Rare opportunity to buy an automotive building