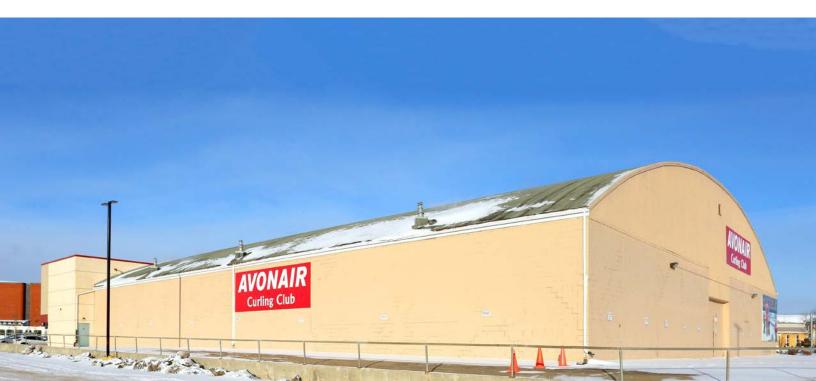

## **AVONAIR CURLING CLUB**

Princess Elizabeth Ave 07 Princes

## **Property Highlights**

- High exposure to pedestrian and vehicle traffic on Princess Elizabeth Avenue
- Easy Access from 106 Street and Princess Elizabeth Avenue
- Minutes away from the NAIT, and Kingsway Mall
- Surrounded by prominent restaurants, stores and retailers
- Ample parking and designated employee parking are available





780.488.088

No warranty or representation, expressed or implied, is made as to the accuracy of the information contained herein, and same is submitted subject to errors, omissions, change of price, renta or other conditions, withdrawal without notice, and to any specific listing condition, imposed by our principals

## FOR SALE Avonair Curling Club





### **Demographics within 3KM**





# FOR SALE Avonair Curling Club



#### **Property Information**

| Municipal Address: | 10607 Princess Elizabeth Ave, Edmonton, AB |
|--------------------|--------------------------------------------|
| Legal Address:     | Lot 392, Block 6, Plan 2579HW              |
| Building Size:     | 31,676 Sq. Ft. (+/-)                       |
| Lot Size:          | 53,355.12 Sq. Ft. (+/-)                    |
| Zoning:            | Urban Services Zone (US)                   |
| Parking:           | Ample surface parking                      |
| Loading:           | 12'X 14' Grade                             |
| Possession:        | Immediate/negotiable                       |

#### \$\$\$

Property Price: Contact Associate

Property Taxes: \$52,261.45 (\$4,355.12/Month) 2023 Estimate

### Conta