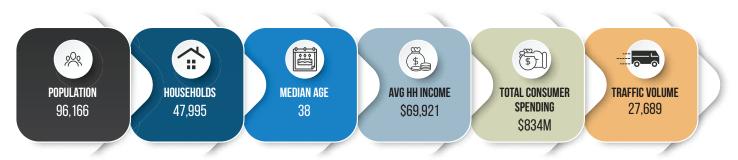

AB

## **AVONAIR CURLING CLUB**

Princess Elizabeth Ave 07 Princes

## **Property Highlights**

- High exposure to pedestrian and vehicle traffic on Princess Elizabeth Avenue
- Easy Access from 106 Street and Princess Elizabeth Avenue
- Minutes away from the NAIT, and Kingsway Mall
- Surrounded by prominent restaurants, stores and retailers
- Ample parking and designated employee parking are available





780.488.088

No warranty or representation, expressed or implied, is made as to the accuracy of the information contained herein, and same is submitted subject to errors, omissions, change of price, renta or other conditions, withdrawal without notice, and to any specific listing condition, imposed by our principals

## FOR SALE Avonair Curling Club





### **Demographics within 3KM**





# FOR SALE Avonair Curling Club



#### **Property Information**

| Municipal Address: | 10607 Princess Elizabeth Ave, Edmonton, AB |
|--------------------|--------------------------------------------|
| Legal Address:     | Lot 392, Block 6, Plan 2579HW              |
| Building Size:     | 31,676 Sq. Ft. (+/-)                       |
| Lot Size:          | 53,355.12 Sq. Ft. (+/-)                    |
| Zoning:            | Urban Services Zone (US)                   |
| Parking:           | Ample surface parking                      |
| Loading:           | 12'X 14' Grade                             |
| Possession:        | Immediate/negotiable                       |

#### \$\$\$

Property Price: Contact Associate

Property Taxes: \$52,261.45 (\$4,355.12/Month) 2023 Estimate

### Con