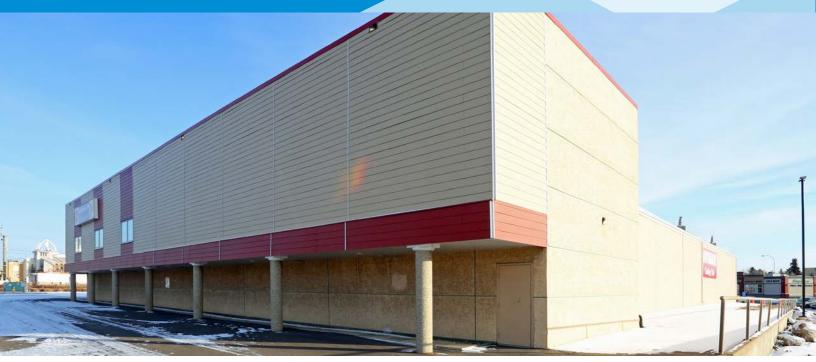

Princess Elizabeth Ave, Edmonton, AB

## **AVONAIR CURLING CLUB**

Princess Elizabeth Ave 07 Princes

## **Property Highlights**

- High exposure to pedestrian and vehicle traffic on Princess Elizabeth Avenue
- Easy Access from 106 Street and Princess Elizabeth Avenue
- Minutes away from the NAIT, and Kingsway Mall
- Surrounded by prominent restaurants, stores and retailers
- Ample parking and designated employee parking are available





780.488.088

No warranty or representation, expressed or implied, is made as to the accuracy of the information contained herein, and same is submitted subject to errors, omissions, change of price, renta or other conditions, withdrawal without notice, and to any specific listing condition, imposed by our principals

## FOR SALE Avonair Curling Club





### **Demographics within 3KM**





# FOR SALE Avonair Curling Club



#### **Property Information**

| Municipal Address: | 10607 Princess Elizabeth Ave, Edmonton, AB |
|--------------------|--------------------------------------------|
| Legal Address:     | Lot 392, Block 6, Plan 2579HW              |
| Building Size:     | 31,676 Sq. Ft. (+/-)                       |
| Lot Size:          | 53,355.12 Sq. Ft. (+/-)                    |
| Zoning:            | Urban Services Zone (US)                   |
| Parking:           | Ample surface parking                      |
| Loading:           | 12'X 14' Grade                             |
| Possession:        | Immediate/negotiable                       |

#### \$\$\$

Property Price: Contact Associate

Property Taxes: \$52,261.45 (\$4,3