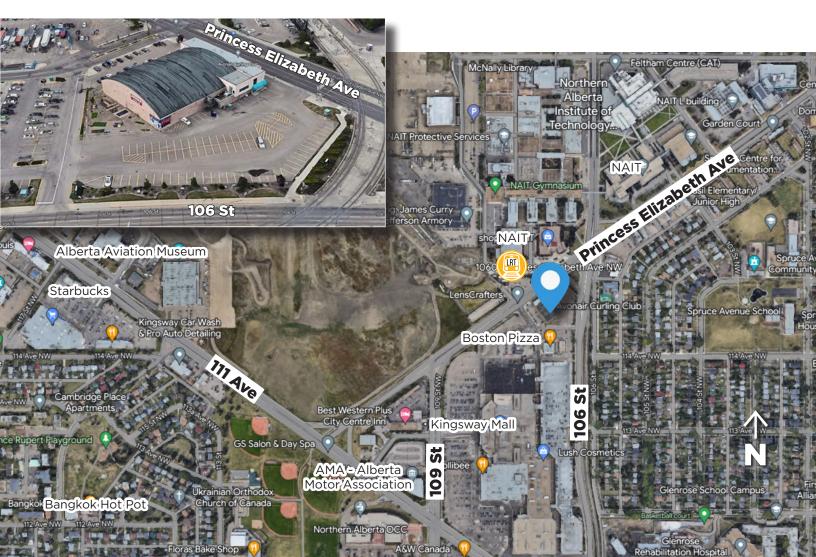

## 10607 Princess Elizabeth Ave, Edmonton, AB

## **Property Highlights**

- High exposure to pedestrian and vehicle traffic on Princess Elizabeth Avenue
- Easy Access from 106 Street and Princess Elizabeth Avenue
- Minutes away from the NAIT, and Kingsway Mall
- Surrounded by prominent restaurants, stores and retailers
- Ample parking and designated employee parking are available