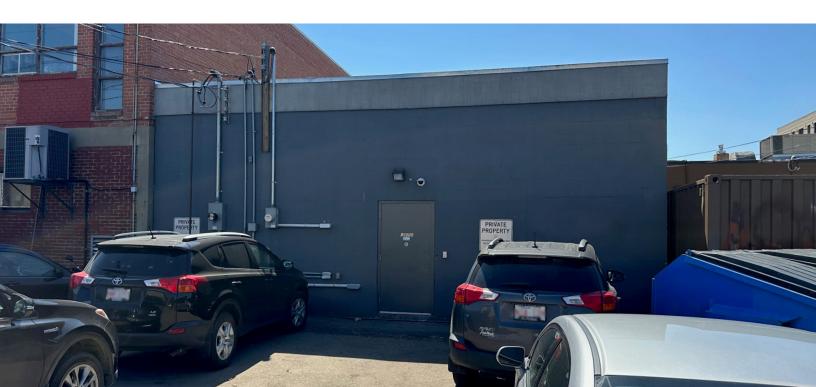

## WHYTE AVE RETAIL STORE FRONT

## **Property Highlights**

- High exposure to pedestrian and vehicle traffic on Whyte Avenue
- Move-in ready for a retail user
- Minutes away from the University of Alberta
- Surrounded by prominent restaurants and retailers such as Ninetimes Skate shop, Blowers & Crafton, Continental Treat Fine Bistro and many others
- · Ample street parking and designated employee parking are available

#### **Property Information**

Municipal Address: 10556/58 - 82 Avenue NW, Edmonton, AB

Legal Address: Lot 16, Block 66, Plan I

**Building Size:** 3,277 Sq. Ft. (+/-)

**Lot Size:** 4,356 Sq. Ft. (+/-)

**Zoning:** General Business Zone (CB2)