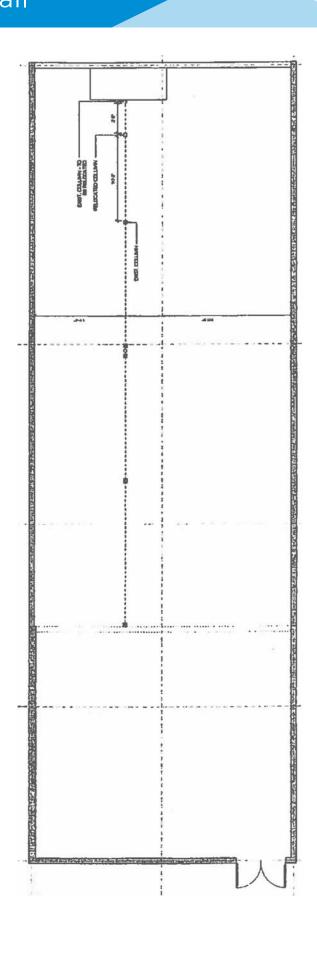

#### **Property Information**

Municipal Address: 10556/58 - 82 Avenue NW, Edmonton, AB

Legal Address: Lot 16, Block 66, Plan I

**Building Size:** 3,277 Sq. Ft. (+/-)

**Lot Size:** 4,356 Sq. Ft. (+/-)

**Zoning:** General Business Zone (CB2)