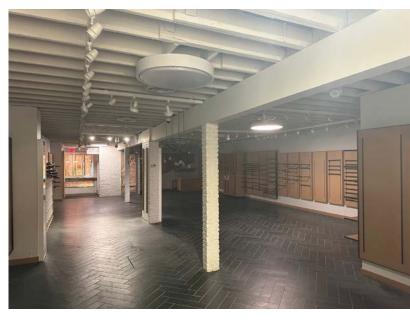

#### **Property Information**

Municipal Address: 10556/58 - 82 Avenue NW, Edmonton, AB

Legal Address: Lot 16, Block 66, Plan I

**Building Size:** 3,277 Sq. Ft. (+/-)

**Lot Size:** 4,356 Sq. Ft. (+/-)

**Zoning:** General Business Zone (CB2)