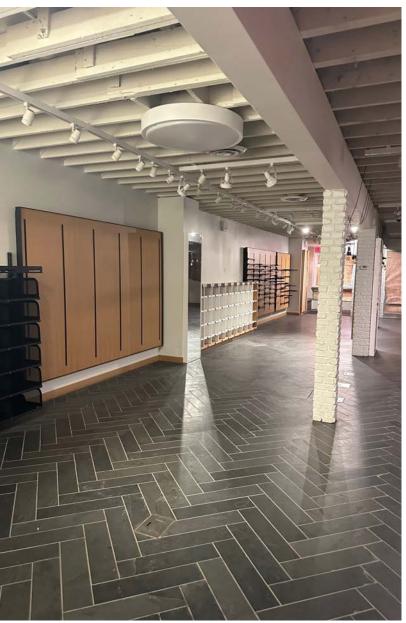

#### **Property Information**

Municipal Address: 10556/58 - 82 Avenue NW, Edmonton, AB

Legal Address: Lot 16, Block 66, Plan I

**Building Size:** 3,277 Sq. Ft. (+/-)

**Lot Size:** 4,356 Sq. Ft. (+/-)

**Zoning:** General Business Zone (CB2)