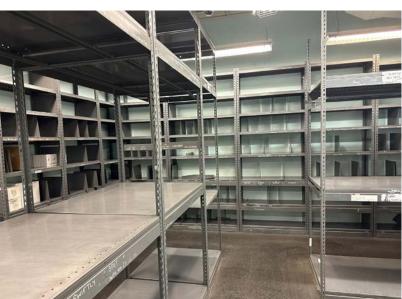

#### **Property Information**

Municipal Address: 10556/58 - 82 Avenue NW, Edmonton, AB

Legal Address: Lot 16, Block 66, Plan I

**Building Size:** 3,277 Sq. Ft. (+/-)

**Lot Size:** 4,356 Sq. Ft. (+/-)

**Zoning:** General Business Zone (CB2)