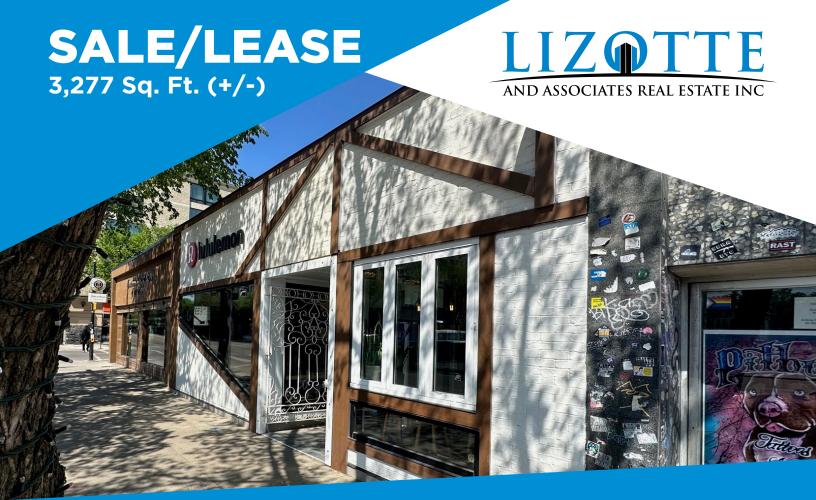

# SALE/LEASE Whyte Ave Retail

#### **Property Information**

Municipal Address: 10556/58 - 82 Avenue NW, Edmonton, AB

Legal Address: Lot 16, Block 66, Plan I

**Building Size:** 3,277 Sq. Ft. (+/-)

**Lot Size:** 4,356 Sq. Ft. (+/-)

**Zoning:** General Business Zone (CB2)