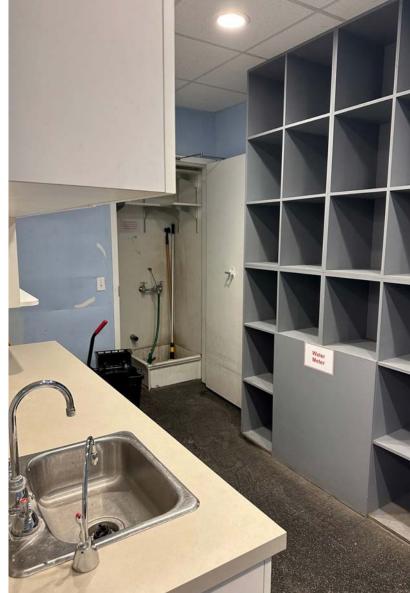

#### **Property Information**

Municipal Address: 10556/58 - 82 Avenue NW, Edmonton, AB

Legal Address: Lot 16, Block 66, Plan I

**Building Size:** 3,277 Sq. Ft. (+/-)

**Lot Size:** 4,356 Sq. Ft. (+/-)

**Zoning:** General Business Zone (CB2)