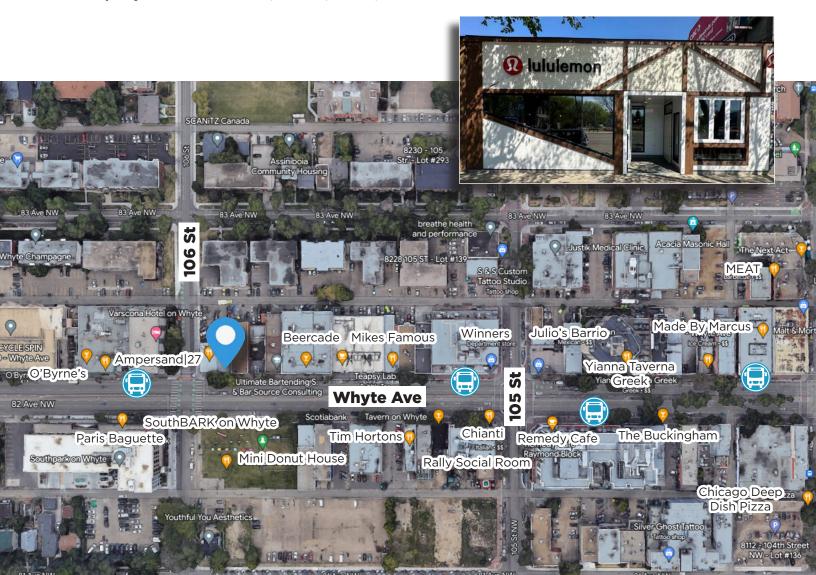

## **Property Highlights**

- High exposure to pedestrian and vehicle traffic on Whyte Avenue
- Move-in ready for a retail user
- Minutes away from the University of Alberta
- Surrounded by prominent restaurants and retailers such as Ninetimes Skate shop, Blowers & Crafton, Continental Treat Fine Bistro and many others
- · Ample street parking and designated employee parking are available