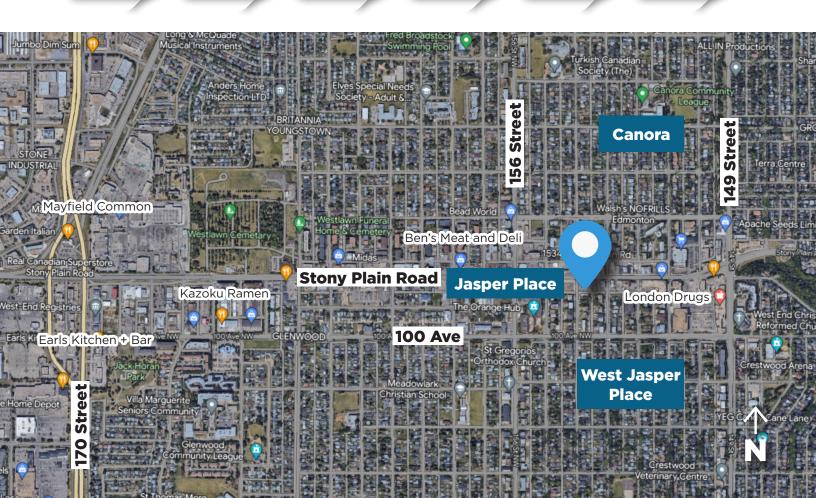

## **Property Highlights**

- High-profile development lot along the LRT Line, and all major public transportation routes
- (3) block from major LRT stop and Transit Hub
- Excellent opportunity for a first-time investor or developer
- Major road arteries in close proximity include Yellowhead Trail, Anthony Henday, 100 Ave, and 170 Street
- Landlord will entertain all reasonable offers