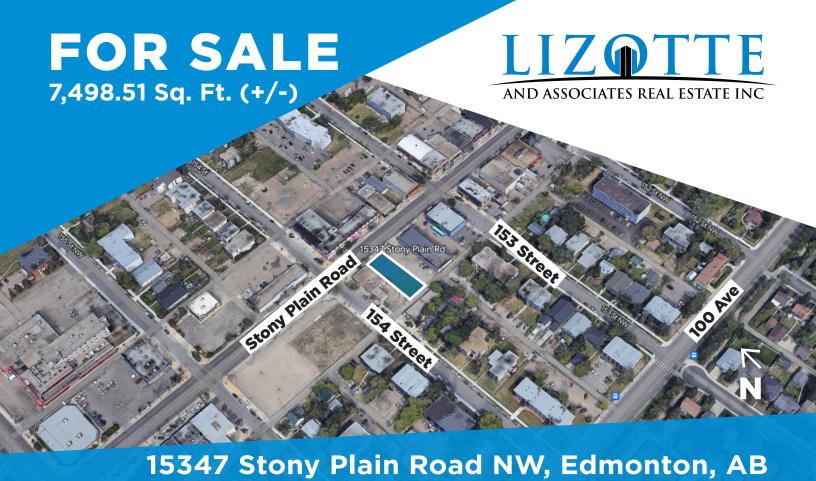

### PRIME COMMERCIAL LAND

## **Property Highlights**

- High-profile development lot along the LRT Line, and all major public transportation routes
- (3) block from major LRT stop and Transit Hub
- Excellent opportunity for a first-time investor or developer
- Major road arteries in close proximity include Yellowhead Trail, Anthony Henday, 100 Ave, and 170 Street
- Landlord will entertain all reasonable offers

# **FOR SALE**

7,498.51 Sq. Ft. (+/-)

### **Property Information**

Municipal Address: 15347 Stony Plain Road NW, Edmonton, AB

Legal Address: Plan 5229AD, Block 21, Lot 5

Lot Size: 7,498.51 Sq. Ft.

**Zoning:** General Business Zone (CB2)

Possession: Immediate/negotiable