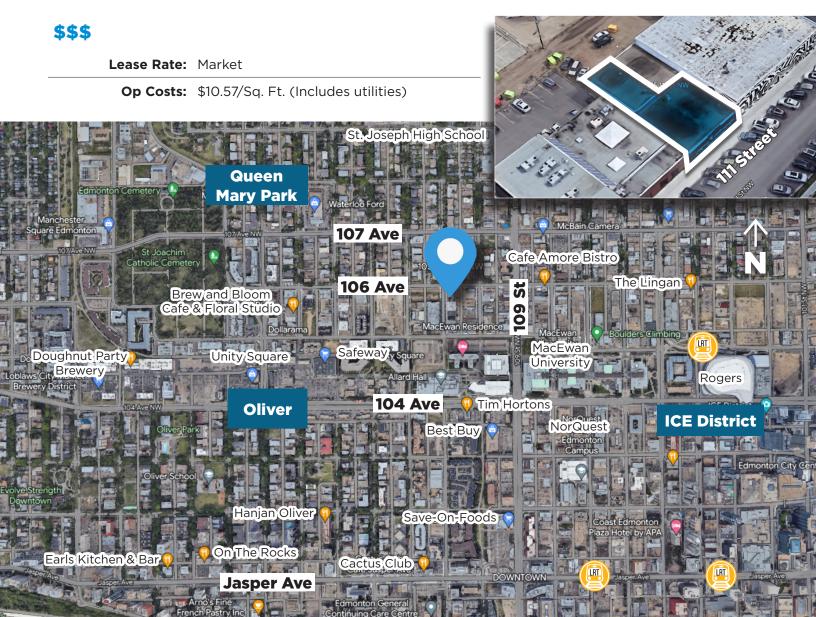

## Queen Mary Park Retail/Office Space

### **Property Information**

Municipal Address: 10575 - 111 Street, Edmonton, AB

**Legal Address:** Plan B4; Block 10; Lot 166

**Size:** Up to 3,750 Sq. Ft. (+/-)

**Zoning:** Direct Development Control Provision

(DC1(18547))

Parking: Dedicated stalls at rear & street

**Power:** 125/225 Amp, 120/240 Volt

Ceiling Height: 14'

Loading: 10'x12' Grade

Possession: Immediate