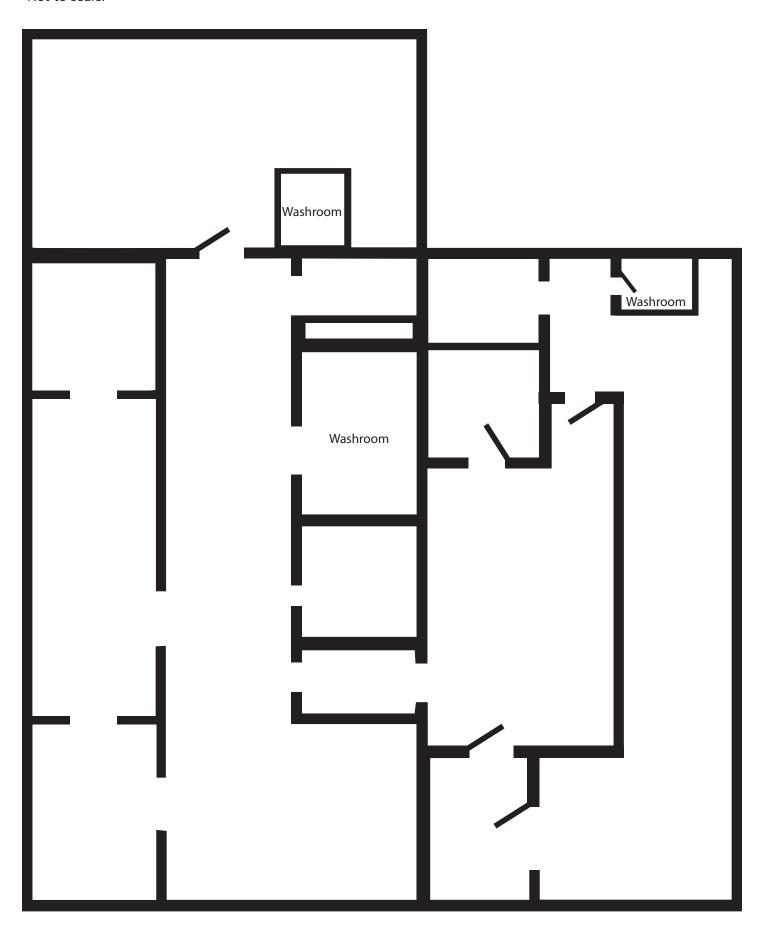

## **QUEEN MARY PARK RETAIL/OFFICE SPACE**

### **Property Highlights**

- Situated in the trendy neighborhood of Queen Mary Park
- Demisable Leasing options
- Dual-stage sump
- · Ample office buildout
- Reception
- Kitchenette
- Zoning allows for a wide variety of uses









# **FOR LEASE**

Queen Mary Park Retail/Office Space















## **Floor Plan**

\*Not to scale.



## **FOR LEASE**

## Queen Mary Park Retail/Office Space



### **Property Information**

Municipal Address: 10575 - 111 Street, Edmonton, AB

**Legal Address:** Plan B4; Block 10; Lot 166

**Size:** Up to 3,750 Sq. Ft. (+/-)

**Zoning:** Direct Development Control Provision

(DC1(18547))

Parking: Dedicated stalls at rear & street

**Power:** 125/225 Amp, 120/240 Volt

Ceiling Height: 14'

Loading: 10'x12' Grade

Possession: Immediate

#### **Contact**

#### **Richard Lizotte**

President/Broker Cell: 780.292.1871 Direct: 780.784.5360

richard@lizotterealestate.com

#### Lee Berger

Associate Broker Cell: 587.983.6654 Direct: 780.784.5363 lee@lizotterealestate.com

#### **Ross Lizotte**

Associate Broker Cell: 780.887.8588 Direct: 780.784.5362

rlizotte@lizotterealestate.com