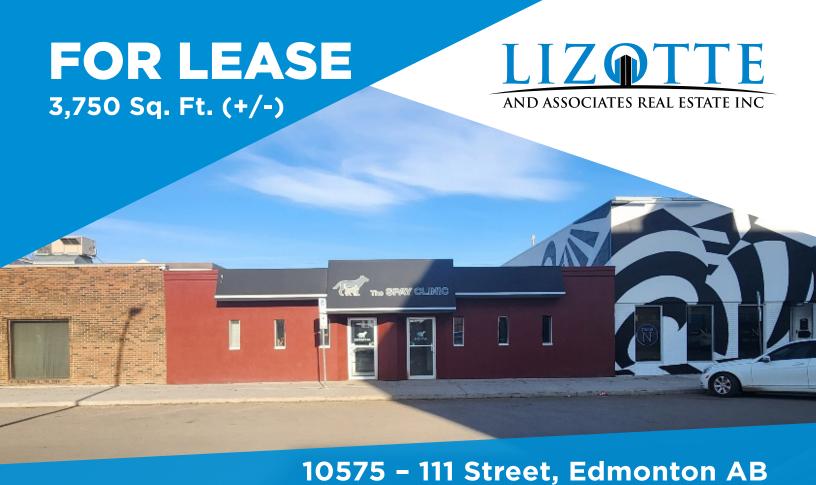

### **Property Highlights**

- Situated in the trendy neighborhood of Queen Mary Park
- Demisable Leasing options
- Dual-stage sump
- · Ample office buildout
- Reception
- Kitchenette
- Zoning allows for a wide variety of uses

### **Property Information**

Municipal Address: 10575 - 111 Street, Edmonton, AB

**Legal Address:** Plan B4; Block 10; Lot 166

**Size:** Up to 3,750 Sq. Ft. (+/-)

**Zoning:** Direct Development Control Provision

(DC1(18547))

Parking: Dedicated stalls at rear & street

**Power:** 125/225 Amp, 120/240 Volt

Ceiling Height: 14'

Loading: 10'x12' Grade

Possession: Immediate