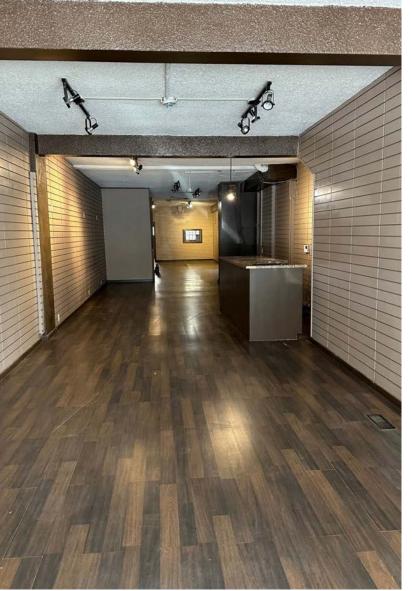

### **Property Information**

| 10464 – 82 Avenue NW, Edmonton, AB                 |
|----------------------------------------------------|
| Lot 23, Block 67, Plan I                           |
| 1,600 Sq. Ft. (+/-) + 1,000 Sq. Ft. Basement       |
| Direct Development Control Provision (DC1 (20408)) |
| Ample Street Parking, Paved Parking Lot            |
| Immediate/negotiable                               |
|                                                    |