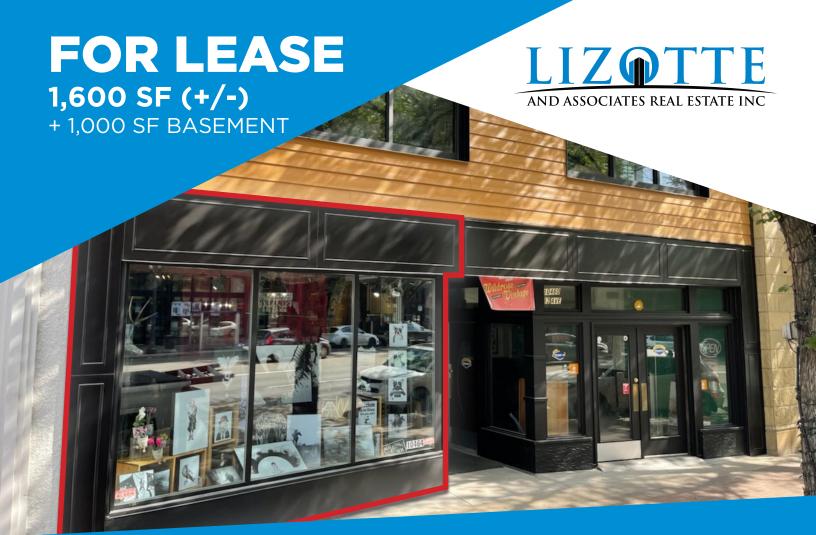

## WHYTE AVE RETAIL OPPORTUNITY Property Highlights

- Excellent pedestrian traffic in the heart of Old Strathcona's district
- Neighboring includes Metterra Hotel, Remedy Café, and Burlington Tobacconist
- Main floor opportunity ideal for a café, juice bar, specialty retail, product service retail, music and art studio, vintage retail, and apparel etc.
- Large front window onto Whyte Avenue with signage opportunities
- Ample street parking

## FOR LEASE Whyte Ave Retail Opportunity

# FOR LEASE Whyte Ave Retail Opportunity

### **Property Information**

| 10464 – 82 Avenue NW, Edmonton, AB                 |
|----------------------------------------------------|
| Lot 23, Block 67, Plan I                           |
| 1,600 Sq. Ft. (+/-) + 1,000 Sq. Ft. Basement       |
| Direct Development Control Provision (DC1 (20408)) |
| Ample Street Parking, Paved Parking Lot            |
| Immediate/negotiable                               |
|                                                    |