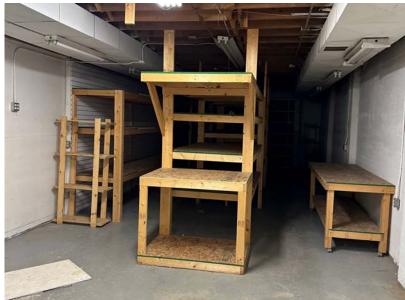

### **Property Information**

| 10464 – 82 Avenue NW, Edmonton, AB                 |
|----------------------------------------------------|
| Lot 23, Block 67, Plan I                           |
| 1,600 Sq. Ft. (+/-) + 1,000 Sq. Ft. Basement       |
| Direct Development Control Provision (DC1 (20408)) |
| Ample Street Parking, Paved Parking Lot            |
| Immediate/negotiable                               |
|                                                    |