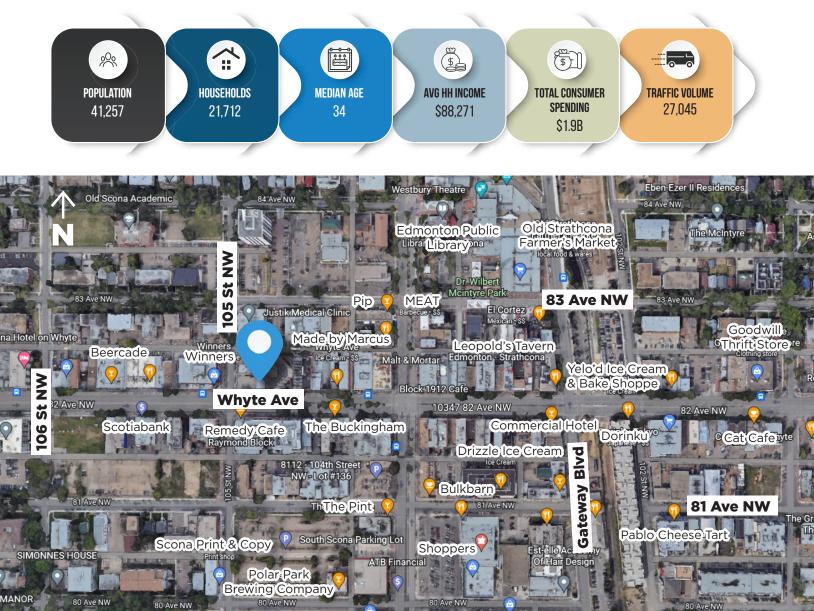

|----------------------------------------------------|
| Lot 23, Block 67, Plan I                           |
| 1,600 Sq. Ft. (+/-) + 1,000 Sq. Ft. Basement       |
| Direct Development Control Provision (DC1 (20408)) |
| Ample Street Parking, Paved Parking Lot            |
| Immediate/negotiable                               |
|                                                    |

#### \$\$\$

Lease Rate: Contact Associate

### **Demographics within 2KM**

### Contact

#### David J. Olson

Senior Associate Cell: 780.908.1650 Direct: 780.784.5356 david@lizotterealestate.com

#### Justin Sorensen

Associate Cell: 780.257.6860 Direct: 780.784.9581 justin@lizotterealestate.com

#### Soudabeh Mobin

Unlicensed Assistant Cell: 780.340.9595 Direct: 780.784.9583 soudabeh@lizotterealestate.com