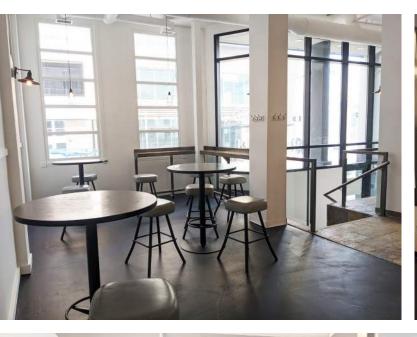

## TURNKEY CAFÉ SPACE IN THE HEART OF DOWNTOWN

## **Property Highlights**

- Bright space with oversized windows
- The entrance is angled to point toward Churchill Square
- Underground parking available
- Access the street from City Hall, City Centre Mall, AGA, Churchill Square, and the Edmonton Library
- LRT and public transit access