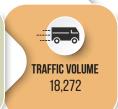

## TURNKEY CAFÉ SPACE IN THE HEART OF DOWNTOWN

## **Property Highlights**

- Bright space with oversized windows
- The entrance is angled to point toward Churchill Square
- Underground parking available
- Access the street from City Hall, City Centre Mall, AGA, Churchill Square, and the Edmonton Library
- LRT and public transit access









# **FOR LEASE**



Turnkey Café Space in the Heart of Downtown



# **FOR LEASE**



Turnkey Café Space in the Heart of Downtown

## **Demographics within 3KM**





















## **FOR LEASE**





### **Property Information**

Municipal Address: 10009 102 Ave, Edmonton, AB

**Size:** 1,395 Sq. Ft. (+/-)

Zoning: DC1

Parking: Underground parking available

Possession: Immediate/negotiable

\$\$\$

Lease Rate: \$20.00/Sq. Ft. Net

### **Contact**

### **Chuck Clubine**

Senior Associate Cell: 780.264.7773 Direct: 780.784.6553 chuck@lizotterealestate.com

#### **Tom Dean**

Associate

Cell: 780.920.8019 Direct: 780.784.6550 tom@lizotterealestate.com