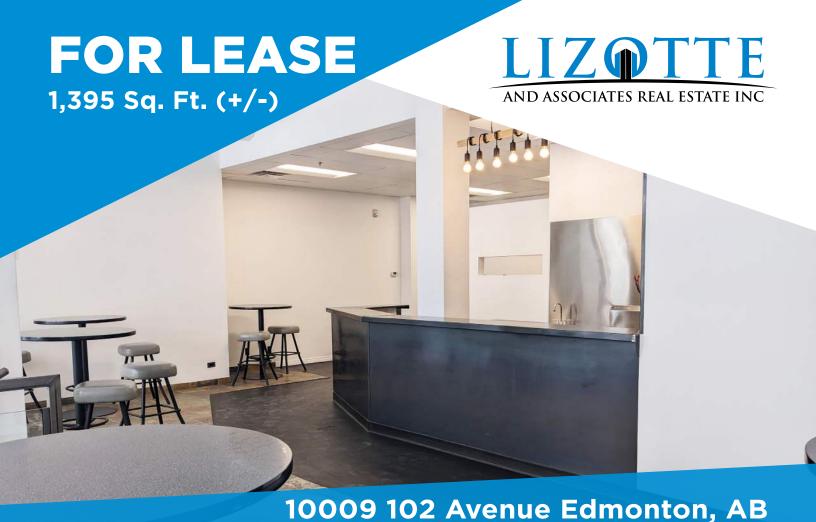

## TURNKEY CAFÉ SPACE IN THE HEART OF DOWNTOWN

### **Property Information**

Municipal Address: 10009 102 Ave, Edmonton, AB

**Size:** 1,395 Sq. Ft. (+/-)

Zoning: DC1

Parking: Underground parking available

Possession: Immediate/negotiable

\$\$\$

Lease Rate: \$20.00/Sq. Ft. Net