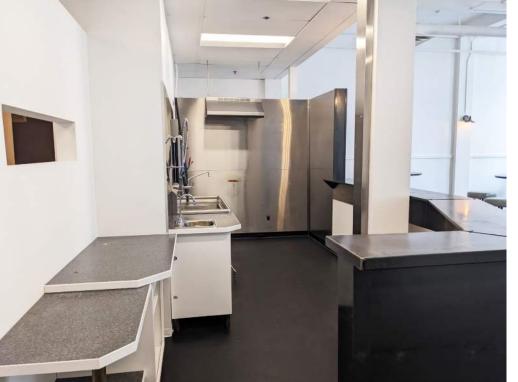

## TURNKEY CAFÉ SPACE IN THE HEART OF DOWNTOWN

### **Property Information**

Municipal Address: 10009 102 Ave, Edmonton, AB

**Size:** 1,395 Sq. Ft. (+/-)

Zoning: DC1

Parking: Underground parking available

Possession: Immediate/negotiable

\$\$\$

Lease Rate: \$20.00/Sq. Ft. Net