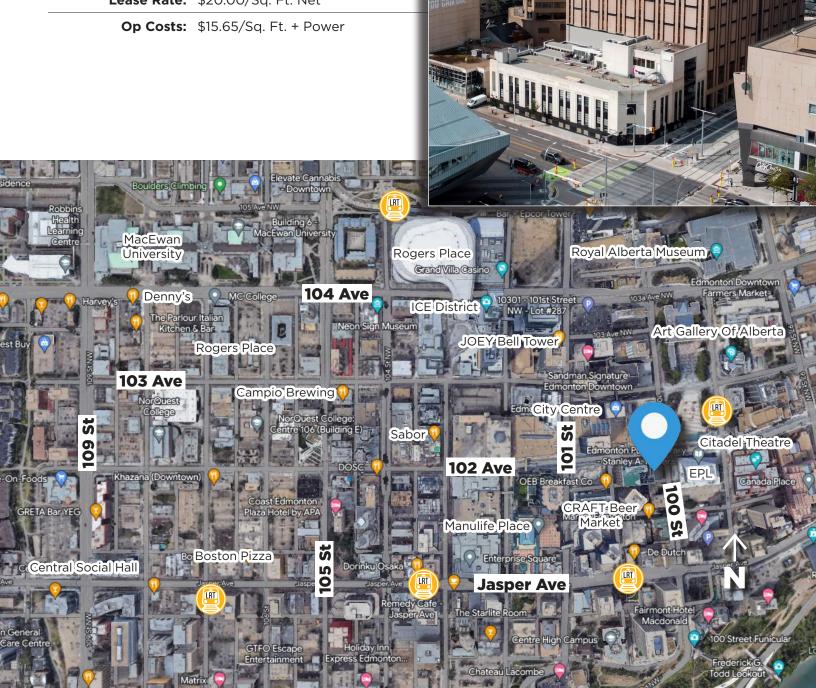

## **Demographics within 3KM**

### **Property Information**

Municipal Address: 10009 102 Ave, Edmonton, AB

**Size:** 1,395 Sq. Ft. (+/-)

Zoning: DC1

Parking: Underground parking available

Possession: Immediate/negotiable

\$\$\$

Lease Rate: \$20.00/Sq. Ft. Net