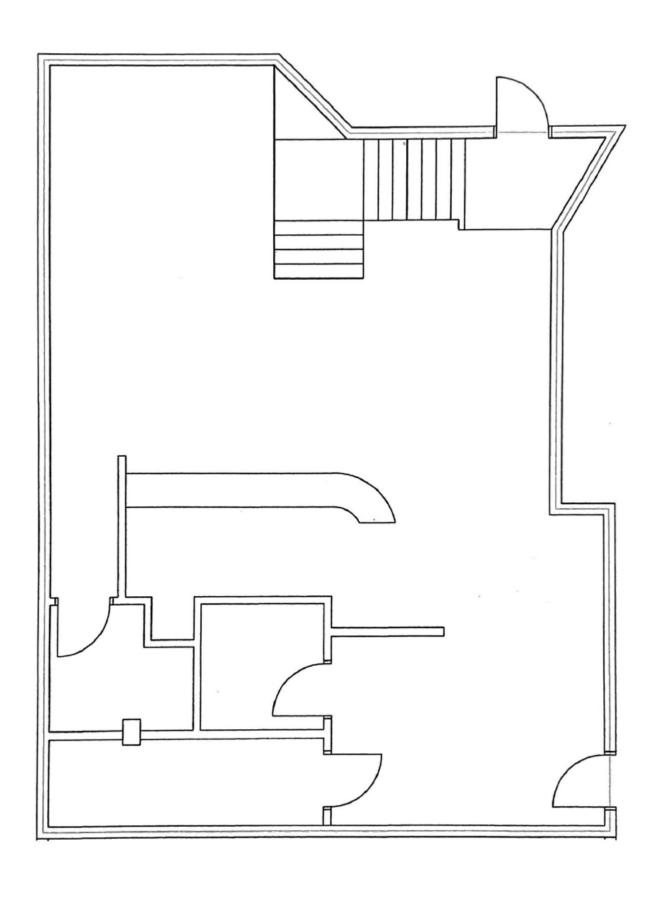

### **Property Information**

Municipal Address: 10009 102 Ave, Edmonton, AB

**Size:** 1,395 Sq. Ft. (+/-)

Zoning: DC1

Parking: Underground parking available

Possession: Immediate/negotiable

\$\$\$

Lease Rate: \$20.00/Sq. Ft. Net