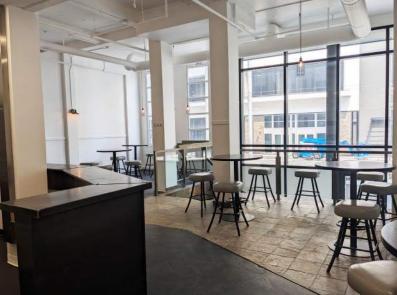

## TURNKEY CAFÉ SPACE IN THE HEART OF DOWNTOWN

## **Property Highlights**

- Bright space with oversized windows
- The entrance is angled to point toward Churchill Square
- Underground parking available
- Access the street from City Hall, City Centre Mall, AGA, Churchill Square, and the Edmonton Library
- LRT and public transit access