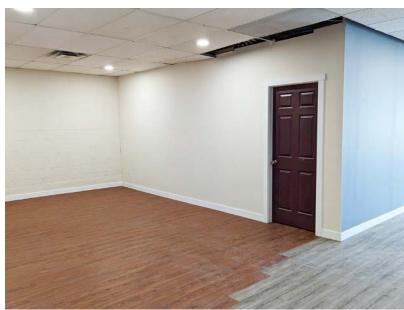

### SHOWROOM SPACE ON ARGYLL OFF 91 STREET

#### **Property Highlights**

- Showroom space with direct exposure to Argyll Road and just off of 91 Street
- · Massive traffic passes the site daily
- Grade loading door and receiving area (8'x8')
- Ample on-site parking