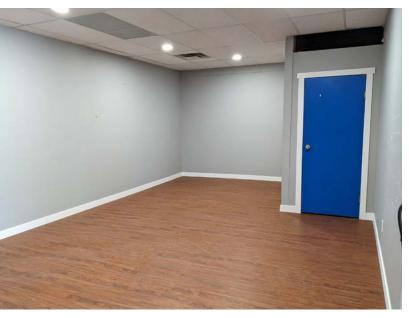

### SHOWROOM SPACE ON ARGYLL OFF 91 STREET

#### **Property Highlights**

- Showroom space with direct exposure to Argyll Road and just off of 91 Street
- · Massive traffic passes the site daily
- Grade loading door and receiving area (8'x8')
- Ample on-site parking