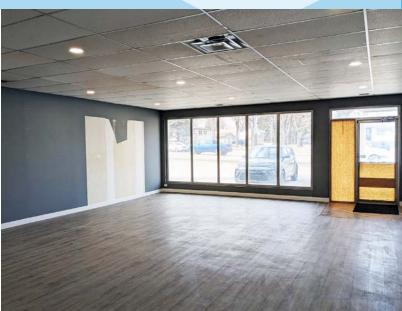

### **Property Information**

Municipal Address: 9205 63 Ave NW, Edmonton, AB

**Building Size:** 2,385 Sq. Ft. (+/-)

**Zoning:** IM (Medium Industrial)

Loading: 8'x8' Grade loading

Possession: Immediate/negotiable