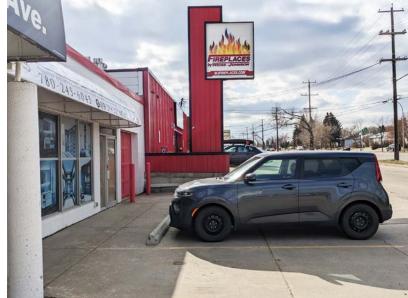

## 9205 63 Ave Edmonton, AB

### SHOWROOM SPACE ON ARGYLL OFF 91 STREET

#### **Property Highlights**

- Showroom space with direct exposure to Argyll Road and just off of 91 Street
- · Massive traffic passes the site daily
- Grade loading door and receiving area (8'x8')
- Ample on-site parking