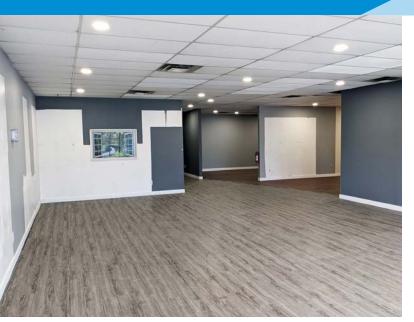

### **Property Information**

Municipal Address: 9205 63 Ave NW, Edmonton, AB

**Building Size:** 2,385 Sq. Ft. (+/-)

**Zoning:** IM (Medium Industrial)

Loading: 8'x8' Grade loading

Possession: Immediate/negotiable