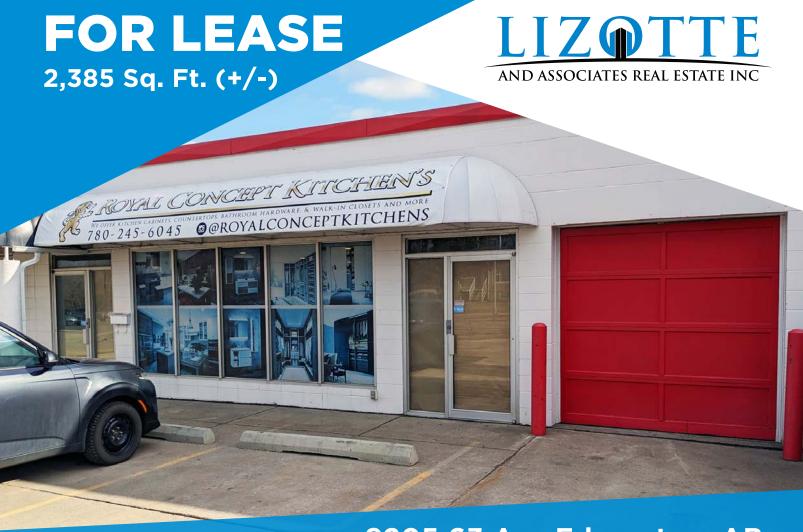

## 9205 63 Ave Edmonton, AB

### SHOWROOM SPACE ON ARGYLL OFF 91 STREET

#### **Property Highlights**

- Showroom space with direct exposure to Argyll Road and just off of 91 Street
- · Massive traffic passes the site daily
- Grade loading door and receiving area (8'x8')
- Ample on-site parking

### **Property Information**

Municipal Address: 9205 63 Ave NW, Edmonton, AB

**Building Size:** 2,385 Sq. Ft. (+/-)

**Zoning:** IM (Medium Industrial)

Loading: 8'x8' Grade loading

Possession: Immediate/negotiable