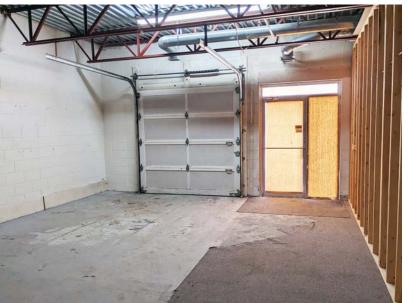

#### **Property Highlights**

- Showroom space with direct exposure to Argyll Road and just off of 91 Street
- · Massive traffic passes the site daily
- Grade loading door and receiving area (8'x8')
- Ample on-site parking

### **Property Information**

Municipal Address: 9205 63 Ave NW, Edmonton, AB

**Building Size:** 2,385 Sq. Ft. (+/-)

**Zoning:** IM (Medium Industrial)

Loading: 8'x8' Grade loading

Possession: Immediate/negotiable