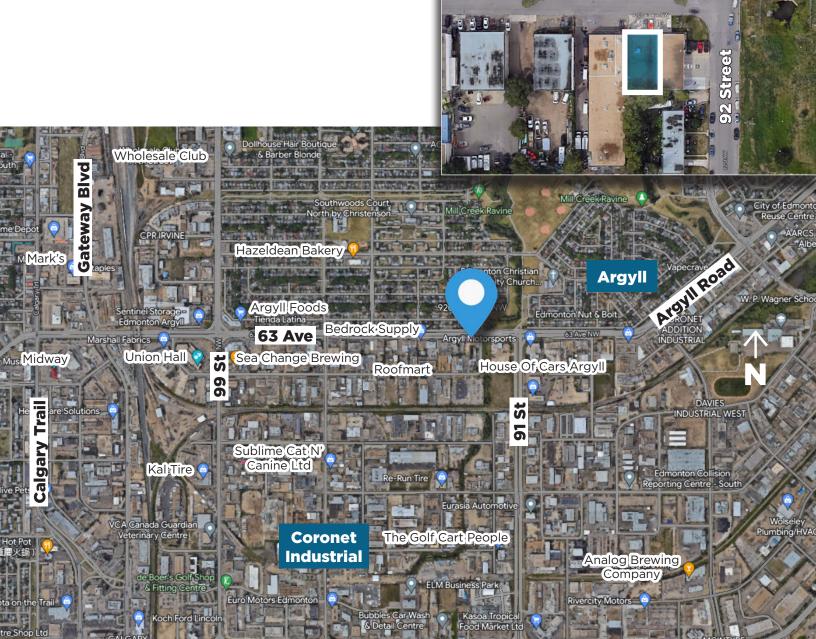

## 9205 63 Ave Edmonton, AB

### SHOWROOM SPACE ON ARGYLL OFF 91 STREET

#### **Property Highlights**

- Showroom space with direct exposure to Argyll Road and just off of 91 Street
- · Massive traffic passes the site daily
- Grade loading door and receiving area (8'x8')
- Ample on-site parking

### **Property Information**

Municipal Address: 9205 63 Ave NW, Edmonton, AB

**Building Size:** 2,385 Sq. Ft. (+/-)

**Zoning:** IM (Medium Industrial)

Loading: 8'x8' Grade loading

Possession: Immediate/negotiable