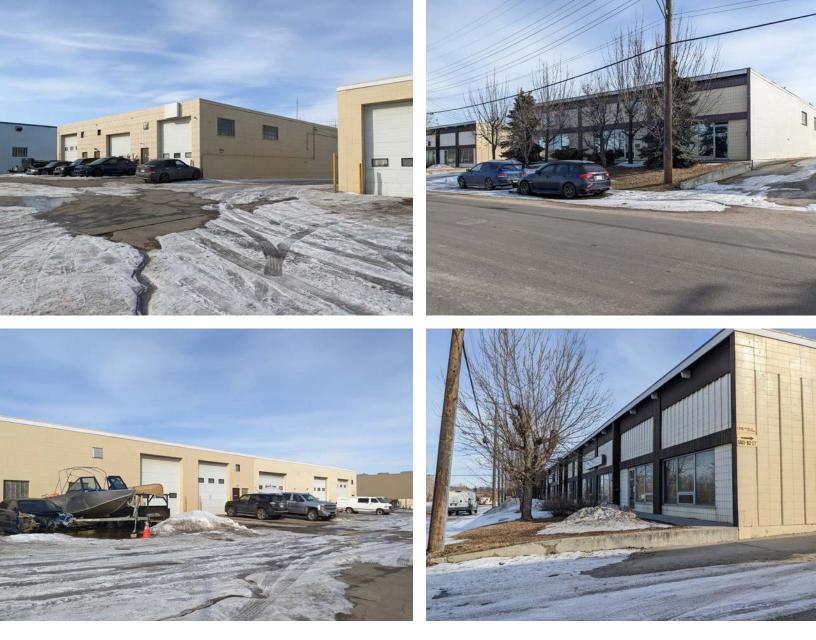

### **MULTI-BAY INDUSTRIAL INVESTMENT PROPERTY**

### **Property Highlights**

- A multi-bay industrial property, offering stability with eighteen out of eighteen bays leased
- This property offers below-market rent with possible upside for buyers, as well as returns in line with the market
- A Clean Phase 1 ESA is available
- Easy access to Whitemud Drive and Argyll Road

### **Property Information**

| Municipal Address:    | 5903-5963 92 Street, Edmonton, AB |
|-----------------------|-----------------------------------|
| <b>Building Size:</b> | 35,396 Sq. Ft. (+/-)              |
| Lot Size:             | 1.75 Acre (+/-)                   |
| Zoning:               | IB (Industrial Business)          |
| Parking:              | Ample surface parking             |
| Power:                | 220 Volt / 200 Amp / 3 Phase TBC  |
| Loading:              | 19 Bay doors                      |