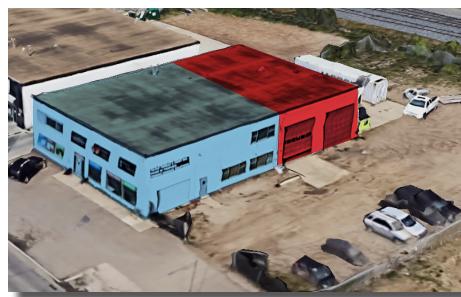

#### **EXTRA LAND AVAILABLE** See land brochure

| Municipal Address: | 5735 Gateway Blvd.                      |
|--------------------|-----------------------------------------|
| Legal Description: | Plan 9222508, Block 92, Lot 11A         |
| Available Space    | 6,400 Sq. Ft. (+/-)                     |
| Building Size:     | Total 8,400 Sq. Ft. (+/-)               |
| Site Size:         | 0.5 - 1.0 Acres(+/-)                    |
| Power              | 225 Amp, 120/240 Volts (TBC)            |
| Loading:           | Grade - (2) 12'x8'                      |
| Zoning:            | DC2 (Site Specific Development Control) |
| Parking:           | Ample surface parking                   |
| Sumps:             | Yes                                     |
| Heating:           | Radiant in Shop                         |
| Possession:        | Immediate                               |