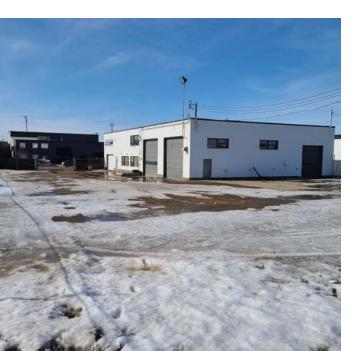

### HIGH EXPOSURE RETAIL FRONTAGE

### **Property Highlights**

- Excellent exposure to over 33,800 VPD (2018)
- Fully fenced, gated and with ample parking
- Large aprons

780.488.088

- Mezzanine space
- Permitted uses include: Automotive, Bars/Pubs & Nightclubs, Cannabis Retail, Restaurants, Gas Bar, Health Services, Liquor Store, Religious Assembly, Professional, Financial, and Office Uses

#### **EXTRA LAND AVAILABLE** See land brochure

| Municipal Address: | 5735 Gateway Blvd.                      |
|--------------------|-----------------------------------------|
| Legal Description: | Plan 9222508, Block 92, Lot 11A         |
| Available Space    | 6,400 Sq. Ft. (+/-)                     |
| Building Size:     | Total 8,400 Sq. Ft. (+/-)               |
| Site Size:         | 0.5 - 1.0 Acres(+/-)                    |
| Power              | 225 Amp, 120/240 Volts (TBC)            |
| Loading:           | Grade - (2) 12'x8'                      |
| Zoning:            | DC2 (Site Specific Development Control) |
| Parking:           | Ample surface parking                   |
| Sumps:             | Yes                                     |
| Heating:           | Radiant in Shop                         |
| Possession:        | Immediate                               |