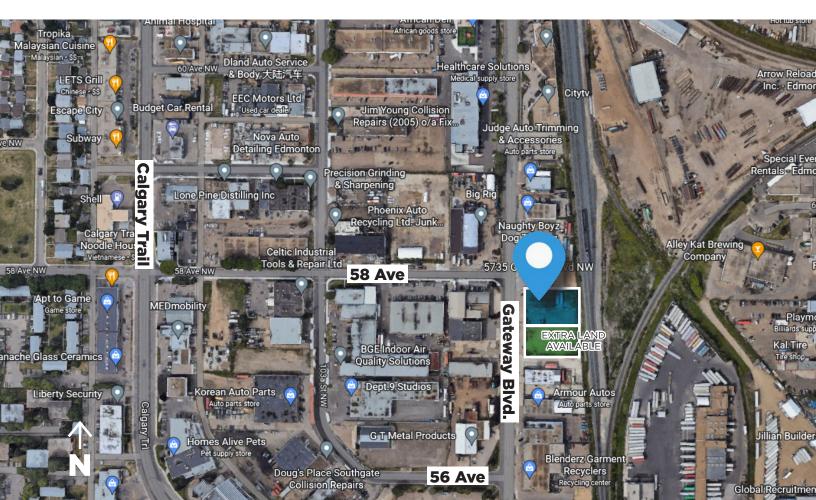

# 5735 Gateway Blvd., Edmonton, AB

#### **EXTRA LAND AVAILABLE** See land brochure

| Municipal Address: | 5735 Gateway Blvd.                      |
|--------------------|-----------------------------------------|
| Legal Description: | Plan 9222508, Block 92, Lot 11A         |
| Available Space    | 6,400 Sq. Ft. (+/-)                     |
| Building Size:     | Total 8,400 Sq. Ft. (+/-)               |
| Site Size:         | 0.5 - 1.0 Acres(+/-)                    |
| Power              | 225 Amp, 120/240 Volts (TBC)            |
| Loading:           | Grade - (2) 12'x8'                      |
| Zoning:            | DC2 (Site Specific Development Control) |
| Parking:           | Ample surface parking                   |
| Sumps:             | Yes                                     |
| Heating:           | Radiant in Shop                         |
| Possession:        | Immediate                               |