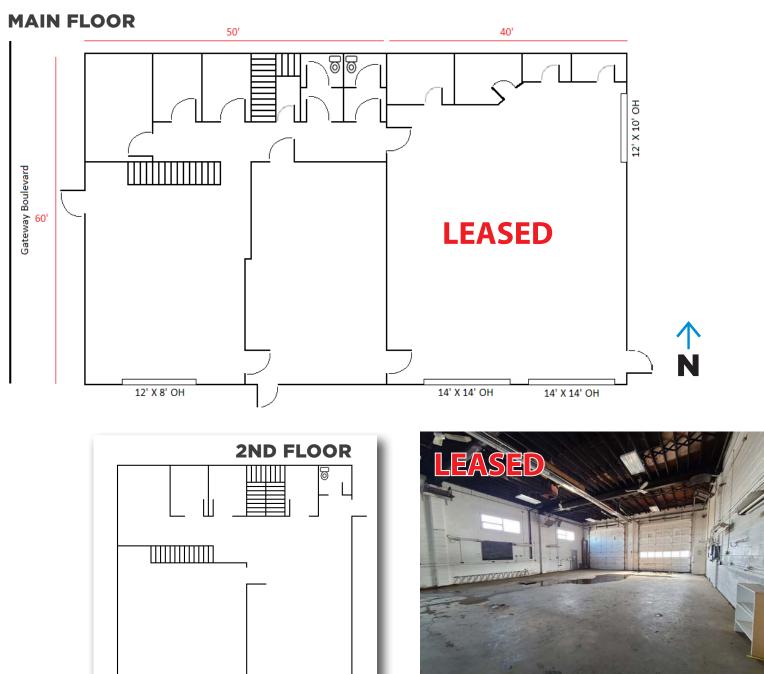

#### **Building Breakdown**

**UNIT 1:** Retail space + upstairs offices w/ potential high ceiling bay

UNIT 2: LEASED Bays

#### **EXTRA LAND AVAILABLE** See land brochure

| Municipal Address: | 5735 Gateway Blvd.                      |
|--------------------|-----------------------------------------|
| Legal Description: | Plan 9222508, Block 92, Lot 11A         |
| Available Space    | 6,400 Sq. Ft. (+/-)                     |
| Building Size:     | Total 8,400 Sq. Ft. (+/-)               |
| Site Size:         | 0.5 - 1.0 Acres(+/-)                    |
| Power              | 225 Amp, 120/240 Volts (TBC)            |
| Loading:           | Grade - (2) 12'x8'                      |
| Zoning:            | DC2 (Site Specific Development Control) |
| Parking:           | Ample surface parking                   |
| Sumps:             | Yes                                     |
| Heating:           | Radiant in Shop                         |
| Possession:        | Immediate                               |